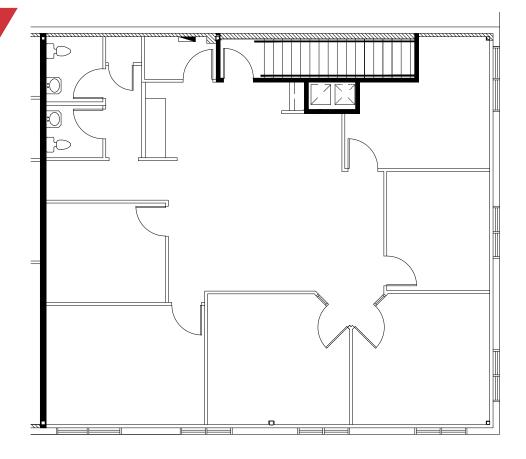

## FLOOR PLAN

### **PROPERTY HIGHLIGHTS**

- » Bullpen area, 6 offices, open work area, washroom and coffee station
- » Located on the second floor (no elevator)
- » Ideally located with easy access to Deerfoot Trail, Barlow Trail and Stoney Trail
- » Developed, owned and managed by Telsec Property Corporation