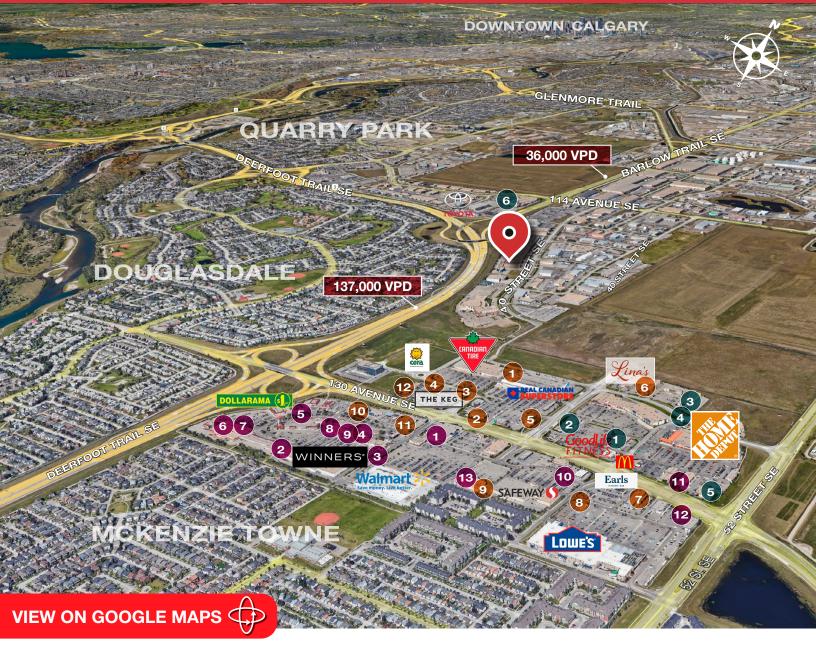

#### SHEPARD CENTRE & SOUTH TRAIL CROSSING

- Bento Sushi
- 2. Costa Vida
- 3. The Burger's Priest
- 4. Karma Fine Indian Cuisine
- 5. Montana's
- 6. Lina's, Italian Supermercato
- 7. Five Guys
- 8. Toad 'n' Turtle Pubhouse & Grill
- 9. South St. Burger
- 10. Boston Pizza
- 11. Calavera Cantina
- 12. Kiro Sushi

### Lifestyle & Recreation

- 1. GoodLife Fitness Calgary
- 2. Club Pilates
- 3. Soul Hot Yoga Inc
- 4. Ultimate Dance Company
- 5. Massage Heights Shepard Regional
- 6. Deerfoot Inn & Casino

## Shopping

- 1. London Drugs
- 2. Staples
- 3. Sport Chek
- 4. Crystal Glass Canada Ltd
- 5. Sherwin-Williams Paint Store
- 6. Marshalls
- 7. HomeSense
- 8. PetSmart
- 9. Mastermind Toys
- 10. Petland South Trail
- 11. The Brick Mattress Store
- 12. Structube
- 13. Mark's