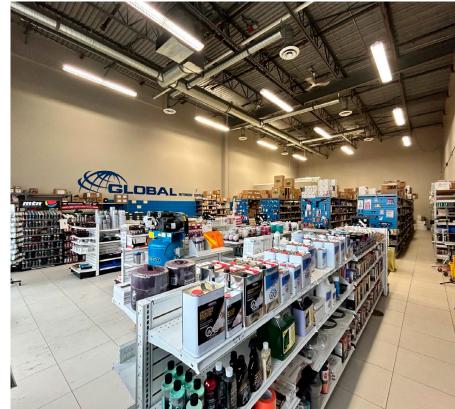

## **Property Highlights**

- Quasi-retail/industrial unit part of a well-maintained building with great exposure to 32 Avenue NE and approximately 30,000 vehicles per day.
- The unit features a show room area, warehouse with new T5 warehouse lighting and a washroom.
- Approximately 3,310 square feet of showroom.
- Includes upgraded ventilation and lighting in the showroom.
- Handicap-accessible washroom.
- Large boardroom area with built-in kitchen.