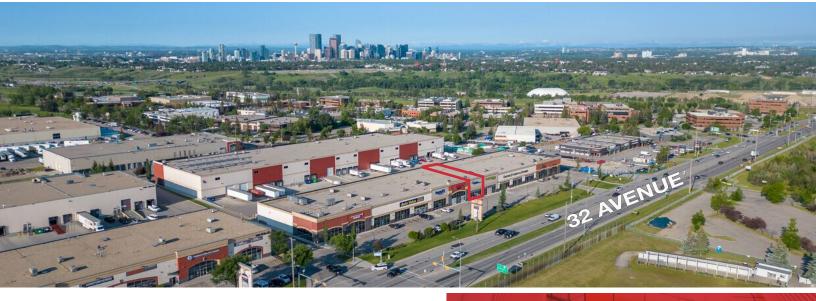

## Quasi-Retail / Industrial Unit | 4,965 ± SF

1623 32 Avenue NE | Calgary, Alberta

### **Property Details**

| DISTRICT       | South Airways                |
|----------------|------------------------------|
| ZONING         | I-C (Industrial Commercial)  |
| YEAR BUILT     | 2012                         |
| CEILING HEIGHT | 24' 1" Clear                 |
| LOADING        | 2 (12' x 14') drive-in doors |
| SPRINKLERS     | Standard Sprinklers          |
| LIGHTING       | T5 Warehouse lighting        |
| POWER          | 100 amps at 600 volts (TBV)  |
| PARKING        | Ample double row parking     |
| OFFICE SIZE    | 3,310 <u>+</u> SF            |
| WAREHOUSE SIZE | 1,655 <u>+</u> SF            |
| TOTAL SIZE     | 4,965 <u>+</u> SF            |
| SUBLEASE RATE  | \$16.00 PSF                  |
| OP COSTS       | \$6.90 PSF (2025)            |
| SUBLEASE TERM  | January 30, 2026             |
|                | Headlease wrap available     |