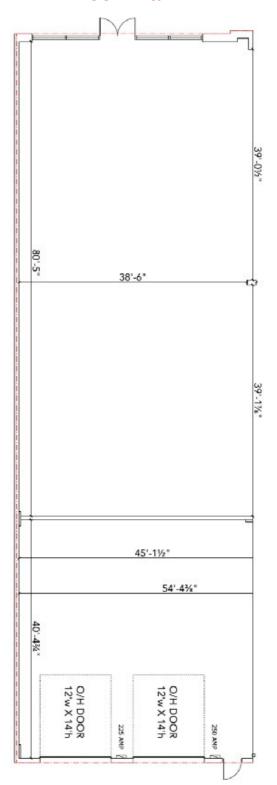

ilding with great exposure to 32 Avenue NE and approximately 30,000 vehicles per day.
- The unit features a show room area, warehouse with new T5 warehouse lighting and a washroom.
- Approximately 3,310 square feet of showroom.
- Includes upgraded ventilation and lighting in the showroom.
- Handicap-accessible washroom.
- Large boardroom area with built-in kitchen.

#### **BRODY BUTCHART**

Senior Associate (403) 389 7857 bbutchart@naiadvent.com

### JAMIE COULTER

Vice President / Partner (403) 835-1535 jcoulter@naiadvent.com

#### KAILE LANDRY

Associate (403) 669-3050 klandry@naiadvent.com

#### JENNIFER MYLES

Associate (403) 975-2616 jmyles@naiadvent.com 3633 8 STREET SE Calgary, AB T2G 3A5 +1 403 984 9800 naiadvent.com



# FOR SUBLEASE

4,965 ± SF 1623 32 Avenue NE

### Floor Plan







### **BRODY BUTCHART**

Senior Associate (403) 389 7857 bbutchart@naiadvent.com

### JAMIE COULTER

Vice President / Partner (403) 835-1535 jcoulter@naiadvent.com

### KAILE LANDRY

Associate (403) 669-3050 klandry@naiadvent.com

### JENNIFER MYLES

Associate (403) 975-2616 jmyles@naiadvent.com 3633 8 STREET SE Calgary, AB T2G 3A5 +1 403 984 9800 naiadvent.com

### **FOR SUBLEASE**

 $4,965 \pm SF$ 

1623 32 Avenue NE





## **CONTACT US**

### **BRODY BUTCHART**

Senior Associate (403) 389 7857 bbutchart@naiadvent.com

### JAMIE COULTER

Vice President / Partner (403) 835-1535 jcoulter@naiadvent.com

### KAILE LANDRY

Associate (403) 669-3050 klandry@naiadvent.com

### JENNIFER MYLES

Associate (403) 975-2616 jmyles@naiadvent.com