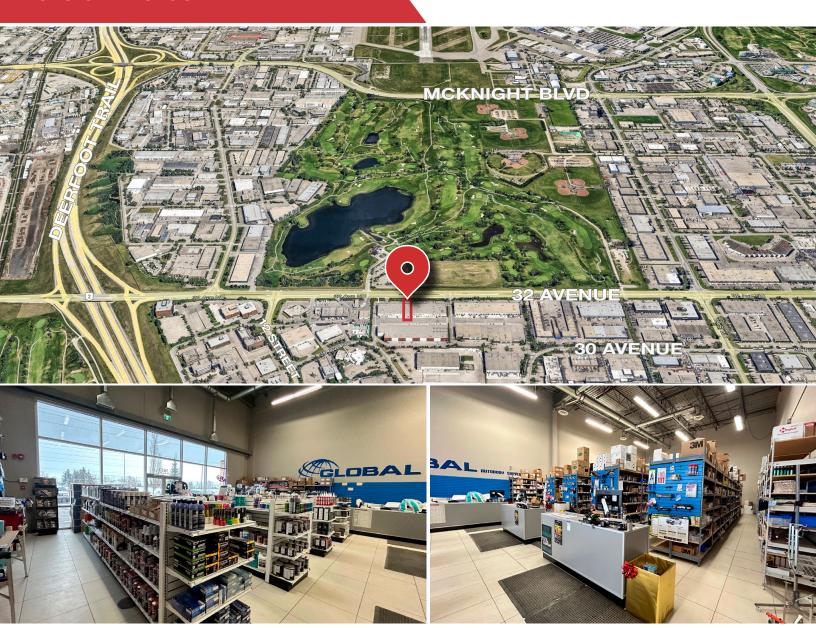

### **Property Details**

| DISTRICT       | South Airways                |
|----------------|------------------------------|
| ZONING         | I-C (Industrial Commercial)  |
| YEAR BUILT     | 2012                         |
| CEILING HEIGHT | 24' 1" Clear                 |
| LOADING        | 2 (12' x 14') drive-in doors |
| SPRINKLERS     | Standard Sprinklers          |
| LIGHTING       | T5 Warehouse lighting        |
| POWER          | 100 amps at 600 volts (TBV)  |
| PARKING        | Ample double row parking     |
| OFFICE SIZE    | 3,310 <u>+</u> SF            |
| WAREHOUSE SIZE | 1,655 <u>+</u> SF            |
| TOTAL SIZE     | 4,965 <u>+</u> SF            |
| SUBLEASE RATE  | \$16.00 PSF                  |
| OP COSTS       | \$6.90 PSF (2025)            |
| SUBLEASE TERM  | January 30, 2026             |
|                | Headlease wrap available     |

## **Property Highlights**

- Quasi-retail/industrial unit part of a well-maintained building with great exposure to 32 Avenue NE and approximately 30,000 vehicles per day.
- The unit features a show room area, warehouse with new T5 warehouse lighting and a washroom.
- Approximately 3,310 square feet of showroom.
- Includes upgraded ventilation and lighting in the showroom.
- Handicap-accessible washroom.
- Large boardroom area with built-in kitchen.