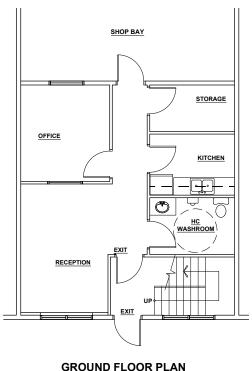

### **PROPERTY DETAILS**

District Shepard Industrial Park Main Floor Office  $750 \pm SF$ Second Floor Office 688 ± SF Warehouse Area 1,000 ± SF Yard Area 1,250 ± SF **Total Leaseable Area** 2,438 ± SF Lease Rate \$14.00 PSF / for year 1

**Term** Negotiable

Operating Costs | \$7.85 PSF (2024)

Ceiling Height | 20' Clear

**Loading** 1 (12' W x 14' H) Drive-in door

**Power** 225 A @ 240 V, 3 Phase (TBV)

Available Immediate Possession

2,438 SF

**Industrial Bay With Yard** 

## **Floor Plans**

**UPPER FLOOR PLAN** 

SHOP BAY FLOOR PLAN

Associate (403) 669-3050 klandry@naiadvent.com