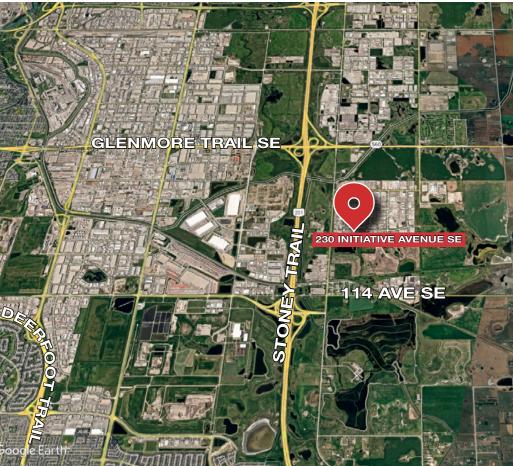

### **PROPERTY HIGHLIGHTS**

- Air conditioned office space with natural light and high quality finishing
- Lots of additional street parking
- Exclusive yard storage
- Located within a well established industrial park in southeast Calgary.
- Washer hook up in warehouse
- Racking and Sea Cans not included
- Bonus mezzanine space ± 100 SF
- Sump in warehouse
- Quick access to Stoney Trail, Glenmore Trail SE and 84th Street SE

3633 8 Street SE Calgary AB, T2G 3A5 naiadvent.com

## **♀** 3633 8 Street SE Calgary AB, T2G 3A5 naiadvent.com

2,438 SF

**Industrial Bay With Yard** 