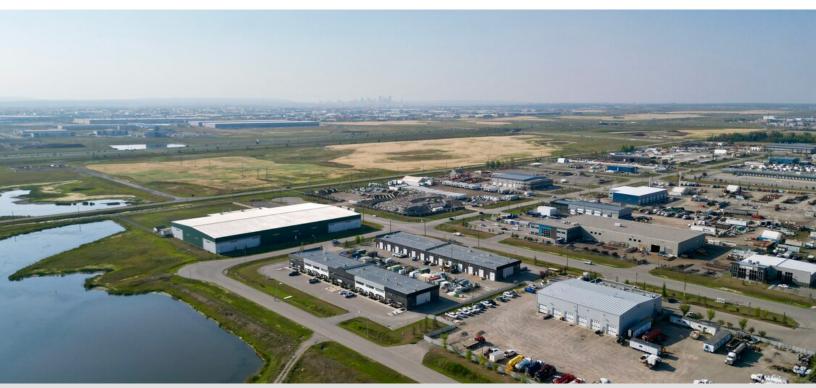

### **PROPERTY HIGHLIGHTS**

- Air conditioned office space with natural light and high quality finishing
- Lots of additional street parking
- Exclusive yard storage
- Located within a well established industrial park in southeast Calgary.
- Washer hook up in warehouse
- Racking and Sea Cans not included
- Bonus mezzanine space ± 100 SF
- Sump in warehouse
- Quick access to Stoney Trail, Glenmore Trail SE and 84th Street SE

3633 8 Street SE Calgary AB, T2G 3A5 naiadvent.com