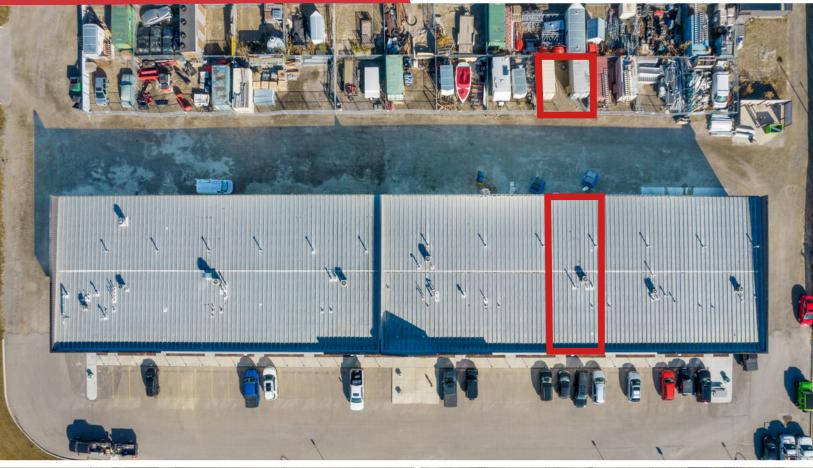

### **PROPERTY HIGHLIGHTS**

- Air conditioned office space with natural light and high quality finishing
- Lots of additional street parking
- Exclusive yard storage
- Located within a well established industrial park in southeast Calgary.
- Washer hook up in warehouse
- Racking and Sea Cans not included
- Bonus mezzanine space ± 100 SF
- Sump in warehouse
- Quick access to Stoney Trail, Glenmore Trail SE and 84th Street SE

### **PROPERTY DETAILS**

District Shepard Industrial Park Main Floor Office  $750 \pm SF$ Second Floor Office 688 ± SF Warehouse Area 1,000 ± SF Yard Area 1,250 ± SF **Total Leaseable Area** 2,438 ± SF Lease Rate \$14.00 PSF / for year 1