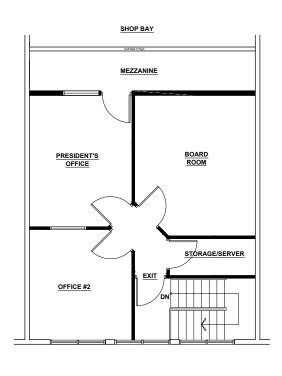

### **PROPERTY DETAILS**

District Shepard Industrial Park Main Floor Office  $750 \pm SF$ Second Floor Office 688 ± SF Warehouse Area 1,000 ± SF Yard Area 1,250 ± SF **Total Leaseable Area** 2,438 ± SF Lease Rate \$14.00 PSF / for year 1

**Term** Negotiable

Operating Costs | \$7.85 PSF (2024)

Ceiling Height | 20' Clear

**Loading** 1 (12' W x 14' H) Drive-in door

**Power** 225 A @ 240 V, 3 Phase (TBV)

Available Immediate Possession

2,438 SF

**Industrial Bay With Yard** 

## **Floor Plans**

**UPPER FLOOR PLAN** 

SHOP BAY FLOOR PLAN

Associate (403) 669-3050 klandry@naiadvent.com