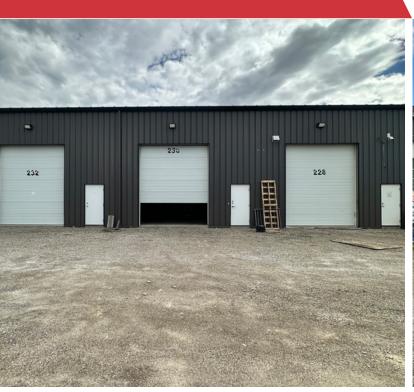

### **PROPERTY HIGHLIGHTS**

- Air conditioned office space with natural light and high quality finishing
- Lots of additional street parking
- Exclusive yard storage
- Located within a well established industrial park in southeast Calgary.
- Washer hook up in warehouse
- Racking and Sea Cans not included
- Bonus mezzanine space ± 100 SF
- Sump in warehouse
- Quick access to Stoney Trail, Glenmore Trail SE and 84th Street SE

### **PROPERTY DETAILS**

District Shepard Industrial Park Main Floor Office  $750 \pm SF$ Second Floor Office 688 ± SF Warehouse Area 1,000 ± SF Yard Area 1,250 ± SF **Total Leaseable Area** 2,438 ± SF Lease Rate \$14.00 PSF / for year 1

**Term** Negotiable

Operating Costs | \$7.85 PSF (2024)

Ceiling Height | 20' Clear

**Loading** 1 (12' W x 14' H) Drive-in door

**Power** 225 A @ 240 V, 3 Phase (TBV)

Available Immediate Possession

2,438 SF

**Industrial Bay With Yard** 