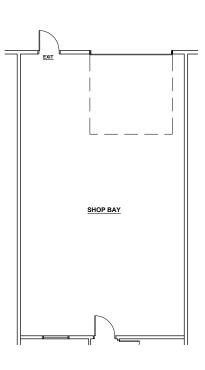

### **PROPERTY DETAILS**

District Shepard Industrial Park Main Floor Office  $750 \pm SF$ Second Floor Office 688 ± SF Warehouse Area 1,000 ± SF Yard Area 1,250 ± SF **Total Leaseable Area** 2,438 ± SF Lease Rate \$14.00 PSF / for year 1

**Term** Negotiable

Operating Costs | \$7.85 PSF (2024)

Ceiling Height | 20' Clear

**Loading** 1 (12' W x 14' H) Drive-in door

**Power** 225 A @ 240 V, 3 Phase (TBV)

Available Immediate Possession

2,438 SF

**Industrial Bay With Yard** 

## **Floor Plans**

**UPPER FLOOR PLAN** 

SHOP BAY FLOOR PLAN

Associate (403) 669-3050 klandry@naiadvent.com