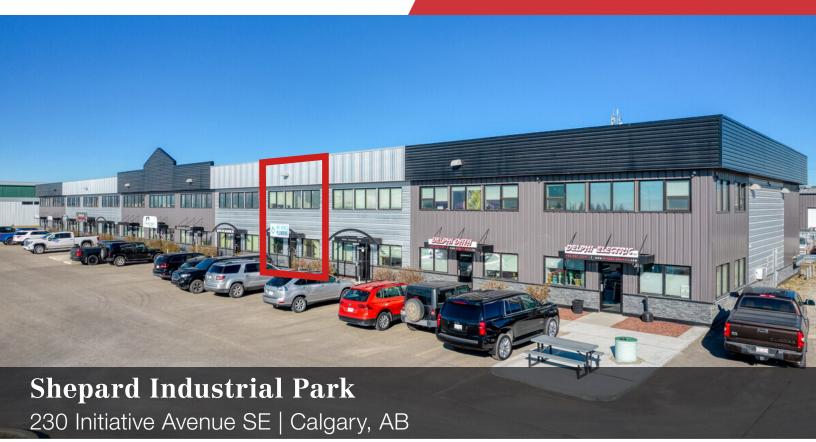

### **PROPERTY DETAILS**

District Shepard Industrial Park Main Floor Office  $750 \pm SF$ Second Floor Office 688 ± SF Warehouse Area 1,000 ± SF Yard Area 1,250 ± SF **Total Leaseable Area** 2,438 ± SF Lease Rate \$14.00 PSF / for year 1

**Term** Negotiable

Operating Costs | \$7.85 PSF (2024)

Ceiling Height | 20' Clear

**Loading** 1 (12' W x 14' H) Drive-in door

**Power** 225 A @ 240 V, 3 Phase (TBV)

Available Immediate Possession

2,438 SF

**Industrial Bay With Yard** 