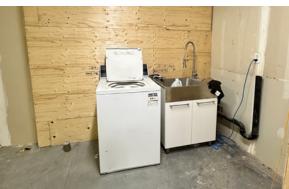

### **PROPERTY HIGHLIGHTS**

- Air conditioned office space with natural light and high quality finishing
- Lots of additional street parking
- Exclusive yard storage
- Located within a well established industrial park in southeast Calgary.
- Washer hook up in warehouse
- Racking and Sea Cans not included
- Bonus mezzanine space ± 100 SF
- Sump in warehouse
- Quick access to Stoney Trail, Glenmore Trail SE and 84th Street SE