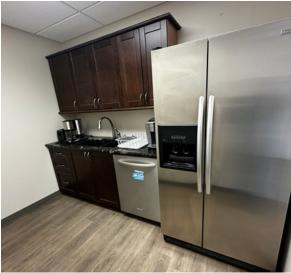

### **PROPERTY HIGHLIGHTS**

- Air conditioned office space with natural light and high quality finishing
- Lots of additional street parking
- Exclusive yard storage
- Located within a well established industrial park in southeast Calgary.
- Washer hook up in warehouse
- Racking and Sea Cans not included
- Bonus mezzanine space ± 100 SF
- Sump in warehouse
- Quick access to Stoney Trail, Glenmore Trail SE and 84th Street SE

### **PROPERTY DETAILS**

District Shepard Industrial Park Main Floor Office  $750 \pm SF$ Second Floor Office 688 ± SF Warehouse Area 1,000 ± SF Yard Area 1,250 ± SF **Total Leaseable Area** 2,438 ± SF Lease Rate \$14.00 PSF / for year 1