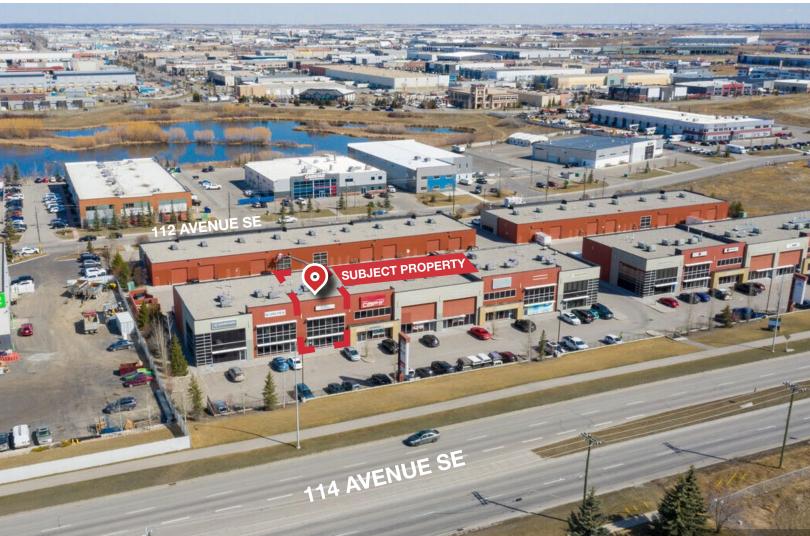

AIL CROSSING



- 1. Bento Sushi
- 2. Costa Vida
- 3. The Burger's Priest
- 4. Karma Fine Indian Cuisine
- 5. Montana's
- 6. Lina's, Italian Supermercato
- 7. Five Guys
- 8. Toad 'n' Turtle Pubhouse & Grill
- 9. South St. Burger
- 10. Boston Pizza
- 11. Calavera Cantina
- 12. Kiro Sushi



- 1. GoodLife Fitness Calgary
- 2. Club Pilates
- 3. Soul Hot Yoga Inc
- 4. Ultimate Dance Company
- 5. Massage Heights Shepard Regional



- 1. London Drugs
- 2. Staples
- 3. Sport Chek
- 4. Crystal Glass Canada Ltd
- 5. Sherwin-Williams Paint Store
- 6. Marshalls
- 7. HomeSense
- 8. PetSmart
- 9. Mastermind Toys
- 10. Petland South Trail
- 11. The Brick Mattress Store
- 12. Structube
- 13. Mark's







# FOR LEASE | 309, 4615 - 112 AVENUE SE

#### SITE PLAN



114 AVENUE SE

### FLOOR PLAN













#### Kaile Landry

Associate klandry@naiadvent.com (403) 669-3050

## Jennifer Myles

Associate jmyles@naiadvent.com (403) 975-2616

## **Brody Butchart**

Senior Associate bbutchart@naiadvent.com (403) 389 7857

#### Jamie Coulter, SIOR

Vice President/Partner jcoulter@naiadvent.com (403) 835 1535 3633 8 Street SE Calgary, AB T2G 3A5 +1 403 984 9800

naiadvent.com