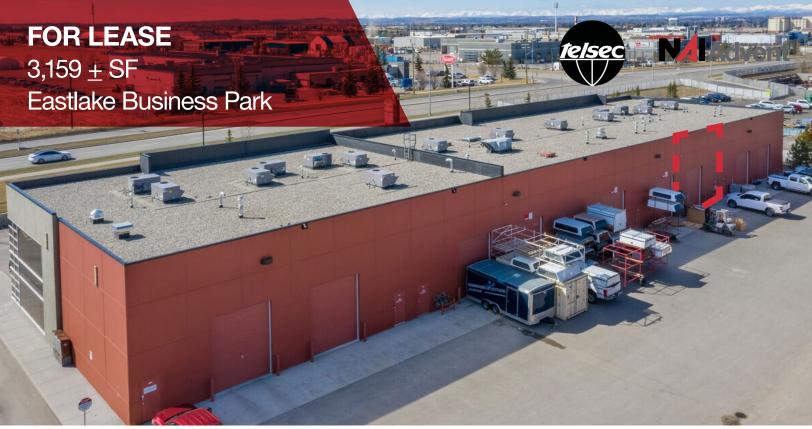

# **FOR LEASE** $3,159 \pm SF$ Eastlake Business Park

#### **PROPERTY HIGHLIGHTS**

- Bright open main floor office with additional second floor office, kitchenette and two washrooms
- 7 assigned parking stalls and on street parking available
- Ideally located with easy access to Deerfoot Trail, Barlow Trail and Stoney Trail
- Pylon signage on 114th Avenue
- Developed, owned & managed by Telsec Property Corporation