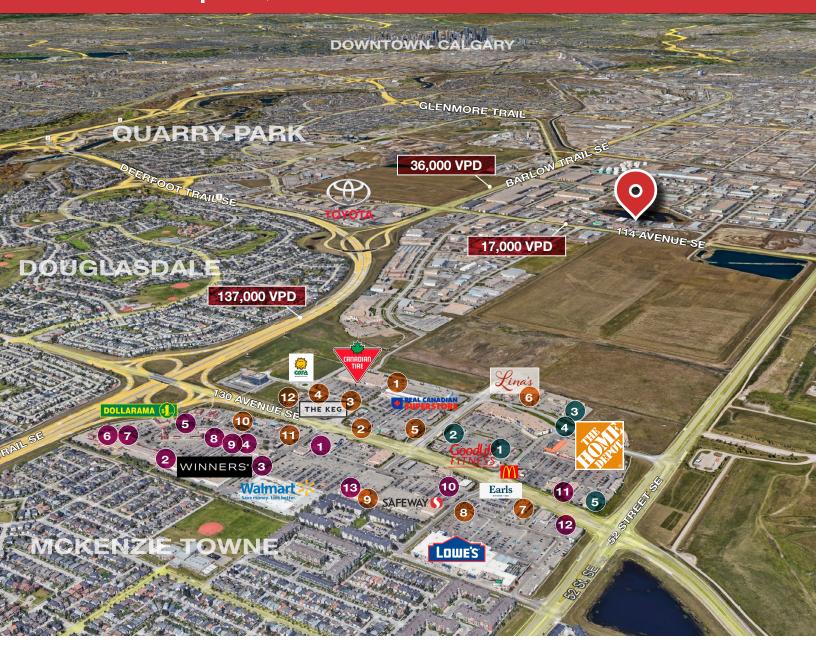

#### SHEPARD CENTRE & SOUTH TRAIL CROSSING

- 1. Bento Sushi
- 2. Costa Vida
- 3. The Burger's Priest
- 4. Karma Fine Indian Cuisine
- 5. Montana's
- 6. Lina's, Italian Supermercato
- 7. Five Guys
- 8. Toad 'n' Turtle Pubhouse & Grill
- 9. South St. Burger
- 10. Boston Pizza
- 11. Calavera Cantina
- 12. Kiro Sushi

- 1. GoodLife Fitness Calgary
- 2. Club Pilates
- 3. Soul Hot Yoga Inc
- 4. Ultimate Dance Company
- 5. Massage Heights Shepard Regional

- 1. London Drugs
- 2. Staples
- 3. Sport Chek
- 4. Crystal Glass Canada Ltd
- 5. Sherwin-Williams Paint Store
- 6. Marshalls
- 7. HomeSense
- 8. PetSmart
- 9. Mastermind Toys
- 10. Petland South Trail
- 11. The Brick Mattress Store
- 12. Structube
- 13. Mark's