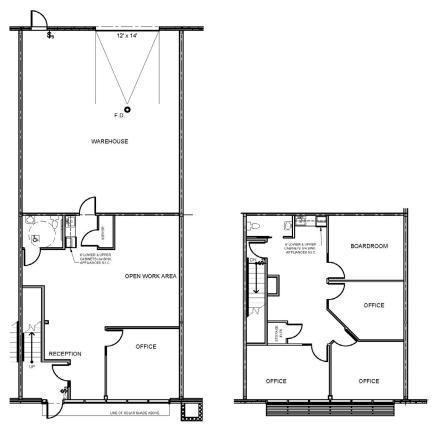

& SOUTH TRAIL CROSSING



- 1. Bento Sushi
- 2. Costa Vida
- 3. The Burger's Priest
- 4. Karma Fine Indian Cuisine
- 5. Montana's
- 6. Lina's, Italian Supermercato
- 7. Five Guys
- 8. Toad 'n' Turtle Pubhouse & Grill
- 9. South St. Burger
- 10. Boston Pizza
- 11. Calavera Cantina
- 12. Kiro Sushi



- 1. GoodLife Fitness Calgary
- 2. Club Pilates
- 3. Soul Hot Yoga Inc
- 4. Ultimate Dance Company
- 5. Massage Heights Shepard Regional



- 1. London Drugs
- 2. Staples
- 3. Sport Chek
- 4. Crystal Glass Canada Ltd
- 5. Sherwin-Williams Paint Store
- 6. Marshalls
- 7. HomeSense
- 8. PetSmart
- 9. Mastermind Toys
- 10. Petland South Trail
- 11. The Brick Mattress Store
- 12. Structube
- 13. Mark's







# FOR LEASE | 309, 4615 - 112 AVENUE SE

#### SITE PLAN



114 AVENUE SE

### FLOOR PLAN













#### Kaile Landry

Associate klandry@naiadvent.com (403) 669-3050

## Jennifer Myles

Associate jmyles@naiadvent.com (403) 975-2616

## **Brody Butchart**

Senior Associate bbutchart@naiadvent.com (403) 389 7857

#### Jamie Coulter, SIOR

Vice President/Partner jcoulter@naiadvent.com (403) 835 1535 3633 8 Street SE Calgary, AB T2G 3A5 +1 403 984 9800

naiadvent.com