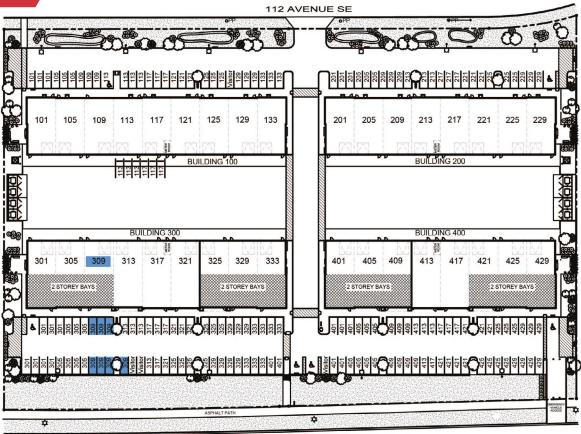

AVENUE SE



#### SHEPARD CENTRE & SOUTH TRAIL CROSSING



- 1. Bento Sushi
- 2. Costa Vida
- 3. The Burger's Priest
- 4. Karma Fine Indian Cuisine
- 5. Montana's
- 6. Lina's, Italian Supermercato
- 7. Five Guys
- 8. Toad 'n' Turtle Pubhouse & Grill
- 9. South St. Burger
- 10. Boston Pizza
- 11. Calavera Cantina
- 12. Kiro Sushi



- 1. GoodLife Fitness Calgary
- 2. Club Pilates
- 3. Soul Hot Yoga Inc
- 4. Ultimate Dance Company
- 5. Massage Heights Shepard Regional



- 1. London Drugs
- 2. Staples
- 3. Sport Chek
- 4. Crystal Glass Canada Ltd
- 5. Sherwin-Williams Paint Store
- 6. Marshalls
- 7. HomeSense
- 8. PetSmart
- 9. Mastermind Toys
- 10. Petland South Trail
- 11. The Brick Mattress Store
- 12. Structube
- 13. Mark's







# FOR LEASE | 309, 4615 - 112 AVENUE SE

#### SITE PLAN



114 AVENUE SE

### FLOOR PLAN













#### Kaile Landry

Associate klandry@naiadvent.com (403) 669-3050

## Jennifer Myles

Associate jmyles@naiadvent.com (403) 975-2616

## **Brody Butchart**

Senior Associate bbutchart@naiadvent.com (403) 389 7857

#### Jamie Coulter, SIOR

Vice President/Partner jcoulter@naiadvent.com (403) 835 1535 3633 8 Street SE Calgary, AB T2G 3A5 +1 403 984 9800

naiadvent.com