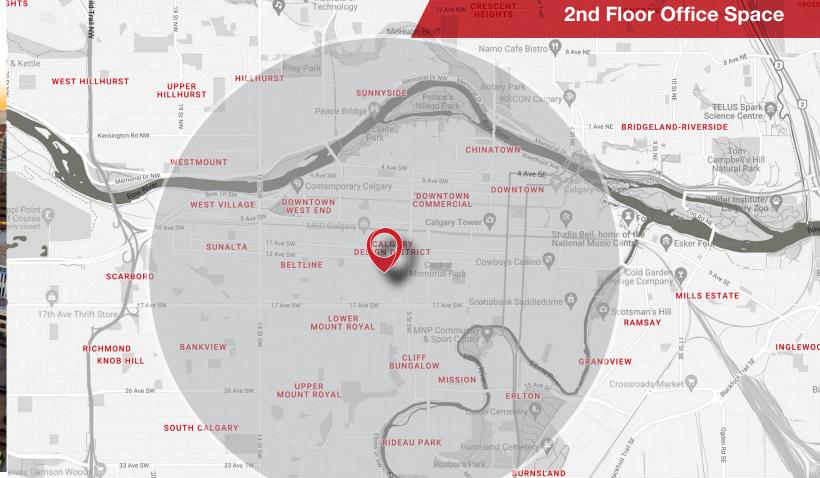

### **PRIME LOCATION**

Step into a sleek and modern **1,450 SF** office space on the **2nd floor**, designed for those who value both style and function. Located in the heart of the **Beltline district**, this workspace is surrounded by the energy of trendy cafés, unique boutiques, and delicious eateries – perfect for inspiring creativity and after-work relaxation.

## **DEMOGRAPHICS**

The Home Depot

| Households               | 2 km      | 5 km      |
|--------------------------|-----------|-----------|
| Households               | 46,729    | 117,178   |
| Yr Growth 5              | 2.9%      | 3.2%      |
| Median Household Income  | \$73,718  | \$83,164  |
| Average Household Income | 126,757\$ | 143,647\$ |