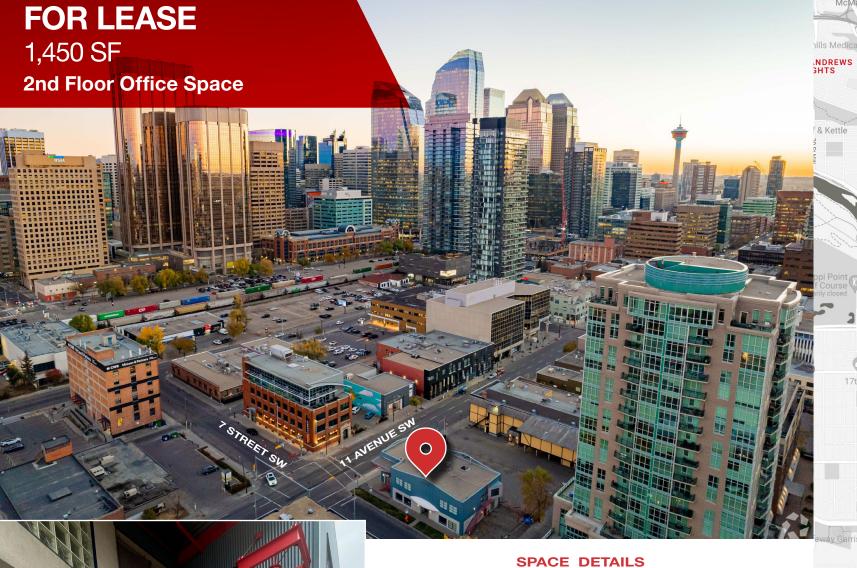

# FOR LEASE

1,450 SF

**2nd Floor Office Space** 

### **PRIME LOCATION**

Step into a sleek and modern **1,450 SF** office space on the **2nd floor**, designed for those who value both style and function. Located in the heart of the **Beltline district**, this workspace is surrounded by the energy of trendy cafés, unique boutiques, and delicious eateries – perfect for inspiring creativity and after-work relaxation.