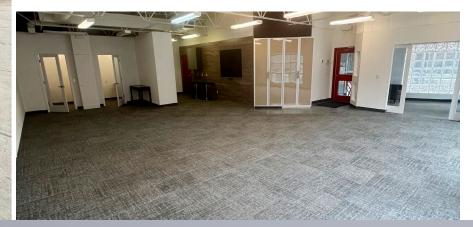

#### FLEXIBLE WORKSPACE LAYOUT

The open-concept layout encourages collaboration, while private, soundproof breakout rooms provide the ideal space for focused work or confidential meetings.