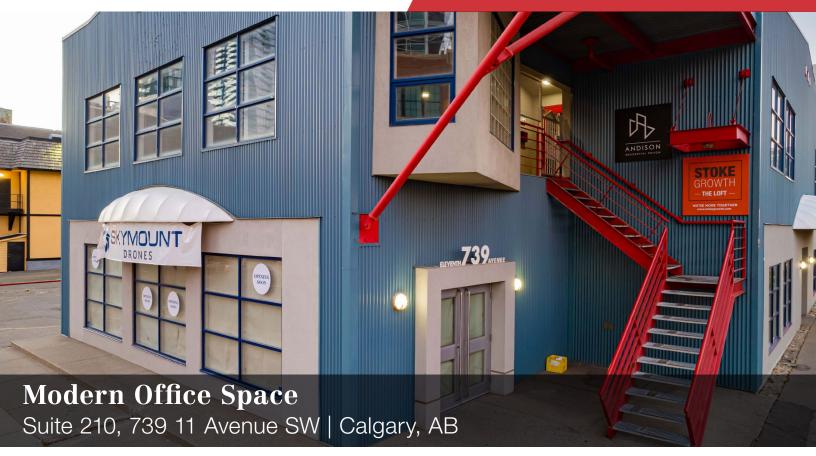

# FOR LEASE

1,450 SF

**2nd Floor Office Space** 

### **PRIME LOCATION**

Step into a sleek and modern **1,450 SF** office space on the **2nd floor**, designed for those who value both style and function. Located in the heart of the **Beltline district**, this workspace is surrounded by the energy of trendy cafés, unique boutiques, and delicious eateries – perfect for inspiring creativity and after-work relaxation.