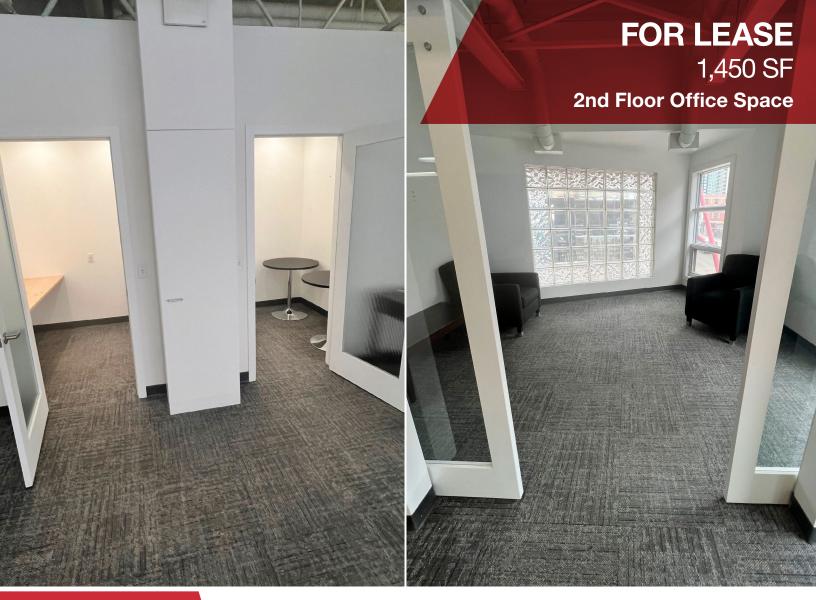

# FOR LEASE

1,450 SF

**2nd Floor Office Space** 

#### FLEXIBLE WORKSPACE LAYOUT

The open-concept layout encourages collaboration, while private, soundproof breakout rooms provide the ideal space for focused work or confidential meetings.