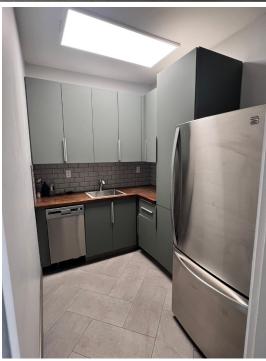

### 5646 Burbank Crescent SE

Calgary, AB

- Rare Freestanding Industrial building in central market
- Yard is fully paved, with concrete pads and excellent drainage
- Fully secured and fenced yard component with cameras and razor wire
- Extensive additional sea can storage in the yard
- 5 Drive in doors 2 @ 14x12, 2 @ 16x12, and 1 @ 12x12
- Nicely appointed office space
- Excellent exposure to Blackfoot Trail
- Ease of access to Blackfoot Trail, Deerfoot Trail and Glenmore Trail
- 2 Hotsy Systems
- Trench Drains and Dual Compartment Sump
- 17'-18' clear height in warehouse

### 5646 Burbank Crescent SE

Calgary, AB

| District:        | Burns Industrial         |
|------------------|--------------------------|
| Zoning:          | I-G (Industrial General) |
| Total Area:      | 6,933 <u>+</u> SF        |
| Warehouse:       | 5,137 <u>+</u> SF        |
| Office:          | 1,203 <u>+</u> SF        |
| 2nd floor office | 593 <u>+</u> SF          |
| Total Site Size: | 0.73 <u>+</u> Acre       |
| Lease Rate:      | Market                   |
| Op. Costs:       | TBV                      |
| Term:            | Negotiable               |
| Power:           | 200 Amps                 |
| Loading:         | 5 Drive-in Doors         |
| Ceiling Height:  | 17' - 18'                |
| Heating:         | Forced Air               |