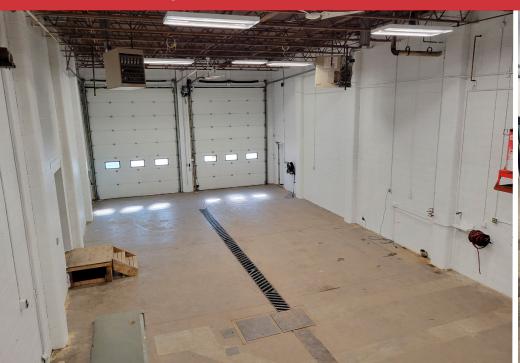

### 5646 Burbank Crescent SE

Calgary, AB

- Rare Freestanding Industrial building in central market
- Yard is fully paved, with concrete pads and excellent drainage
- Fully secured and fenced yard component with cameras and razor wire
- Extensive additional sea can storage in the yard
- 5 Drive in doors 2 @ 14x12, 2 @ 16x12, and 1 @ 12x12
- Nicely appointed office space
- Excellent exposure to Blackfoot Trail
- Ease of access to Blackfoot Trail, Deerfoot Trail and Glenmore Trail
- 2 Hotsy Systems
- Trench Drains and Dual Compartment Sump
- 17'-18' clear height in warehouse

### 5646 Burbank Crescent SE

Calgary, AB

| District:        | Burns Industrial         |
|------------------|--------------------------|
| Zoning:          | I-G (Industrial General) |
| Total Area:      | 6,933 <u>+</u> SF        |
| Warehouse:       | 5,137 <u>+</u> SF        |
| Office:          | 1,203 <u>+</u> SF        |
| 2nd floor office | 593 <u>+</u> SF          |
| Total Site Size: | 0.73 <u>+</u> Acre       |
| Lease Rate:      | Market                   |
| Op. Costs:       | TBV                      |
| Term:            | Negotiable               |
| Power:           | 200 Amps                 |
| Loading:         | 5 Drive-in Doors         |
| Ceiling Height:  | 17' - 18'                |
| Heating:         | Forced Air               |