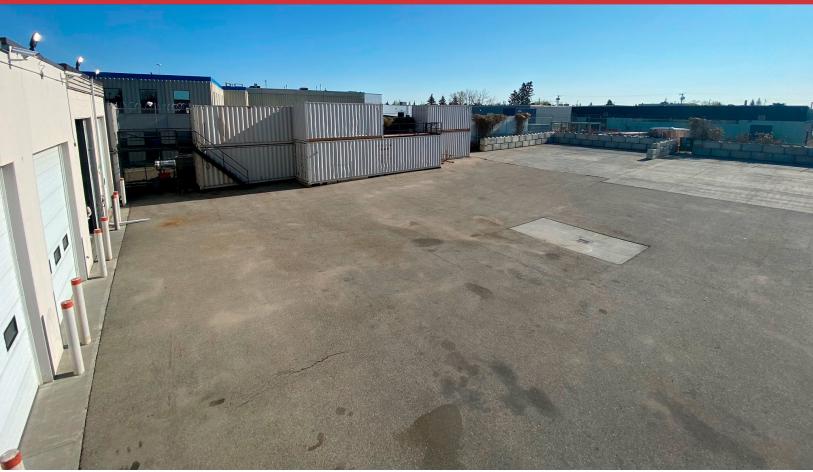

### 5646 Burbank Crescent SE

Calgary, AB

- Rare Freestanding Industrial building in central market
- Yard is fully paved, with concrete pads and excellent drainage
- Fully secured and fenced yard component with cameras and razor wire
- Extensive additional sea can storage in the yard
- 5 Drive in doors 2 @ 14x12, 2 @ 16x12, and 1 @ 12x12
- Nicely appointed office space
- Excellent exposure to Blackfoot Trail
- Ease of access to Blackfoot Trail, Deerfoot Trail and Glenmore Trail
- 2 Hotsy Systems
- Trench Drains and Dual Compartment Sump
- 17'-18' clear height in warehouse