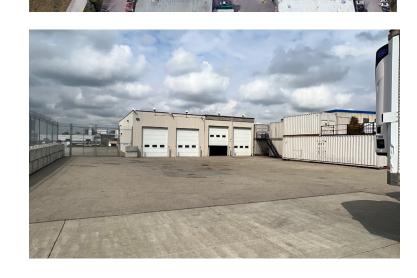

### 5646 Burbank Crescent SE

Calgary, AB

- Rare Freestanding Industrial building in central market
- Yard is fully paved, with concrete pads and excellent drainage
- Fully secured and fenced yard component with cameras and razor wire
- Extensive additional sea can storage in the yard
- 5 Drive in doors 2 @ 14x12, 2 @ 16x12, and 1 @ 12x12
- Nicely appointed office space
- Excellent exposure to Blackfoot Trail
- Ease of access to Blackfoot Trail, Deerfoot Trail and Glenmore Trail
- 2 Hotsy Systems
- Trench Drains and Dual Compartment Sump
- 17'-18' clear height in warehouse

### WITH SECURED YARD