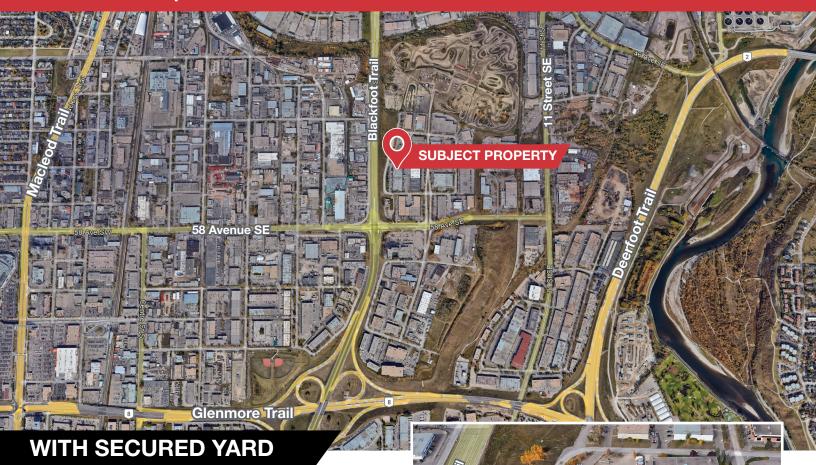

### 5646 Burbank Crescent SE

Calgary, AB

- Rare Freestanding Industrial building in central market
- Yard is fully paved, with concrete pads and excellent drainage
- Fully secured and fenced yard component with cameras and razor wire
- Extensive additional sea can storage in the yard
- 5 Drive in doors 2 @ 14x12, 2 @ 16x12, and 1 @ 12x12
- Nicely appointed office space
- Excellent exposure to Blackfoot Trail
- Ease of access to Blackfoot Trail, Deerfoot Trail and Glenmore Trail
- 2 Hotsy Systems
- Trench Drains and Dual Compartment Sump
- 17'-18' clear height in warehouse

### WITH SECURED YARD