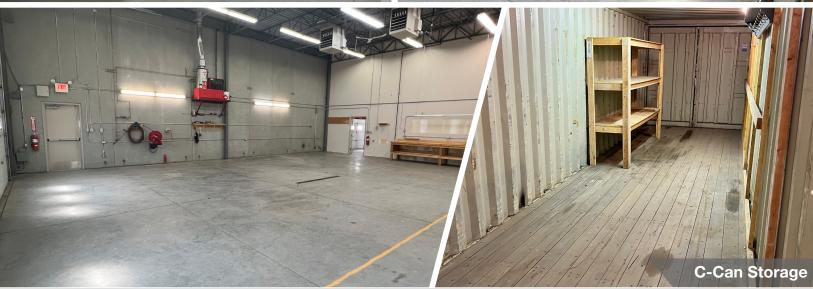

### 5646 Burbank Crescent SE

Calgary, AB

- Rare Freestanding Industrial building in central market
- Yard is fully paved, with concrete pads and excellent drainage
- Fully secured and fenced yard component with cameras and razor wire
- Extensive additional sea can storage in the yard
- 5 Drive in doors 2 @ 14x12, 2 @ 16x12, and 1 @ 12x12
- Nicely appointed office space
- Excellent exposure to Blackfoot Trail
- Ease of access to Blackfoot Trail, Deerfoot Trail and Glenmore Trail
- 2 Hotsy Systems
- Trench Drains and Dual Compartment Sump
- 17'-18' clear height in warehouse

### 5646 Burbank Crescent SE

Calgary, AB

| District:        | Burns Industrial         |
|------------------|--------------------------|
| Zoning:          | I-G (Industrial General) |
| Total Area:      | 6,933 <u>+</u> SF        |
| Warehouse:       | 5,137 <u>+</u> SF        |
| Office:          | 1,203 <u>+</u> SF        |
| 2nd floor office | 593 <u>+</u> SF          |
| Total Site Size: | 0.73 <u>+</u> Acre       |
| Lease Rate:      | Market                   |
| Op. Costs:       | TBV                      |
| Term:            | Negotiable               |
| Power:           | 200 Amps                 |
| Loading:         | 5 Drive-in Doors         |
| Ceiling Height:  | 17' - 18'                |
| Heating:         | Forced Air               |