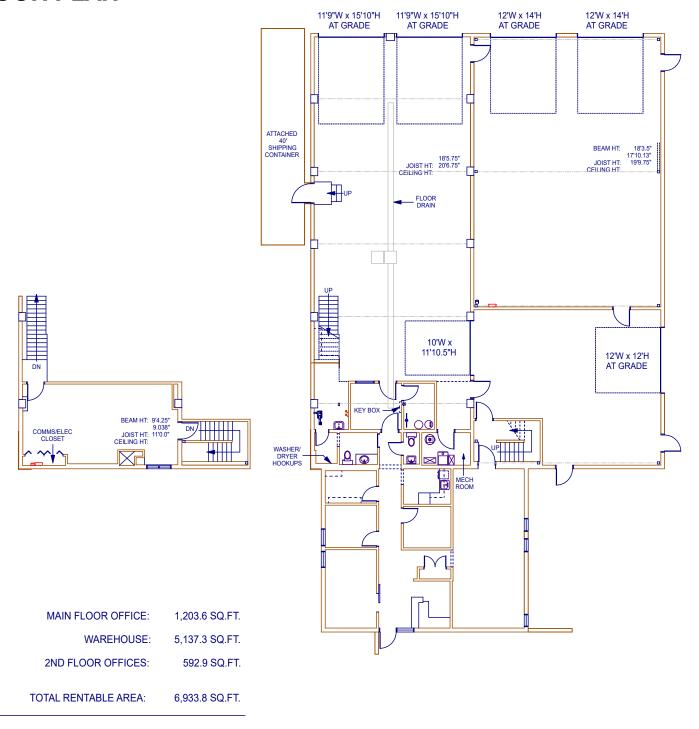

#### **FLOOR PLAN**

ATTACHED SHIPPING CONTAINER:

\*For information purposes only, not exactly to scale

323.0 SQ.FT.

(403) 835-1535

### 5646 Burbank Crescent SE

Calgary, AB

| District:        | Burns Industrial         |
|------------------|--------------------------|
| Zoning:          | I-G (Industrial General) |
| Total Area:      | 6,933 <u>+</u> SF        |
| Warehouse:       | 5,137 <u>+</u> SF        |
| Office:          | 1,203 <u>+</u> SF        |
| 2nd floor office | 593 <u>+</u> SF          |
| Total Site Size: | 0.73 <u>+</u> Acre       |
| Lease Rate:      | Market                   |
| Op. Costs:       | TBV                      |
| Term:            | Negotiable               |
| Power:           | 200 Amps                 |
| Loading:         | 5 Drive-in Doors         |
| Ceiling Height:  | 17' - 18'                |
| Heating:         | Forced Air               |