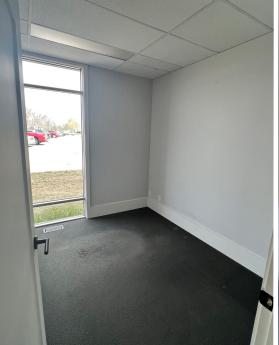

### 5646 Burbank Crescent SE

Calgary, AB

- Rare Freestanding Industrial building in central market
- Yard is fully paved, with concrete pads and excellent drainage
- Fully secured and fenced yard component with cameras and razor wire
- Extensive additional sea can storage in the yard
- 5 Drive in doors 2 @ 14x12, 2 @ 16x12, and 1 @ 12x12
- Nicely appointed office space
- Excellent exposure to Blackfoot Trail
- Ease of access to Blackfoot Trail, Deerfoot Trail and Glenmore Trail
- 2 Hotsy Systems
- Trench Drains and Dual Compartment Sump
- 17'-18' clear height in warehouse

### 5646 Burbank Crescent SE

Calgary, AB

| District:        | Burns Industrial         |
|------------------|--------------------------|
| Zoning:          | I-G (Industrial General) |
| Total Area:      | 6,933 <u>+</u> SF        |
| Warehouse:       | 5,137 <u>+</u> SF        |
| Office:          | 1,203 <u>+</u> SF        |
| 2nd floor office | 593 <u>+</u> SF          |
| Total Site Size: | 0.73 <u>+</u> Acre       |
| Lease Rate:      | Market                   |
| Op. Costs:       | TBV                      |
| Term:            | Negotiable               |
| Power:           | 200 Amps                 |
| Loading:         | 5 Drive-in Doors         |
| Ceiling Height:  | 17' - 18'                |
| Heating:         | Forced Air               |