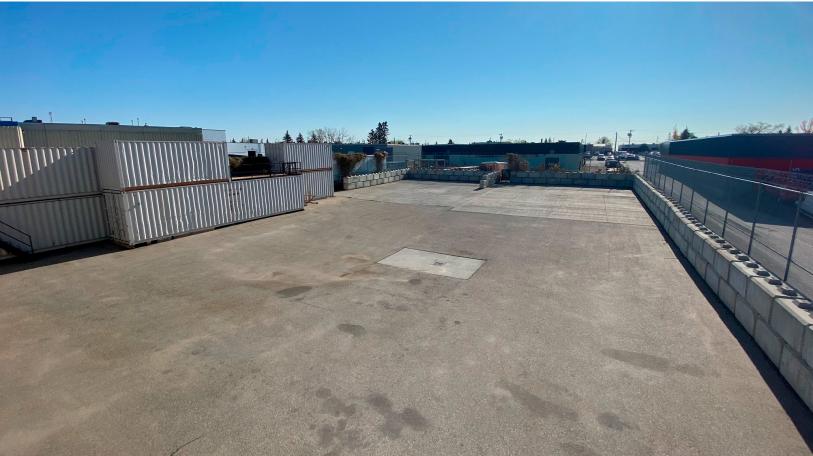

### 5646 Burbank Crescent SE

Calgary, AB

- Rare Freestanding Industrial building in central market
- Yard is fully paved, with concrete pads and excellent drainage
- Fully secured and fenced yard component with cameras and razor wire
- Extensive additional sea can storage in the yard
- 5 Drive in doors 2 @ 14x12, 2 @ 16x12, and 1 @ 12x12
- Nicely appointed office space
- Excellent exposure to Blackfoot Trail
- Ease of access to Blackfoot Trail, Deerfoot Trail and Glenmore Trail
- 2 Hotsy Systems
- Trench Drains and Dual Compartment Sump
- 17'-18' clear height in warehouse