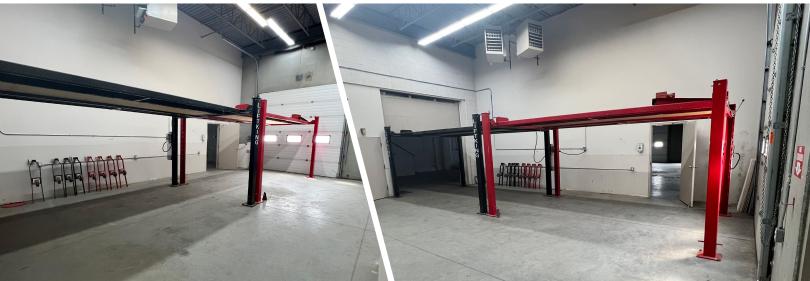

### 5646 Burbank Crescent SE

Calgary, AB

- Rare Freestanding Industrial building in central market
- Yard is fully paved, with concrete pads and excellent drainage
- Fully secured and fenced yard component with cameras and razor wire
- Extensive additional sea can storage in the yard
- 5 Drive in doors 2 @ 14x12, 2 @ 16x12, and 1 @ 12x12
- Nicely appointed office space
- Excellent exposure to Blackfoot Trail
- Ease of access to Blackfoot Trail, Deerfoot Trail and Glenmore Trail
- 2 Hotsy Systems
- Trench Drains and Dual Compartment Sump
- 17'-18' clear height in warehouse

### 5646 Burbank Crescent SE

Calgary, AB

| District:        | Burns Industrial         |
|------------------|--------------------------|
| Zoning:          | I-G (Industrial General) |
| Total Area:      | 6,933 <u>+</u> SF        |
| Warehouse:       | 5,137 <u>+</u> SF        |
| Office:          | 1,203 <u>+</u> SF        |
| 2nd floor office | 593 <u>+</u> SF          |
| Total Site Size: | 0.73 <u>+</u> Acre       |
| Lease Rate:      | Market                   |
| Op. Costs:       | TBV                      |
| Term:            | Negotiable               |
| Power:           | 200 Amps                 |
| Loading:         | 5 Drive-in Doors         |
| Ceiling Height:  | 17' - 18'                |
| Heating:         | Forced Air               |