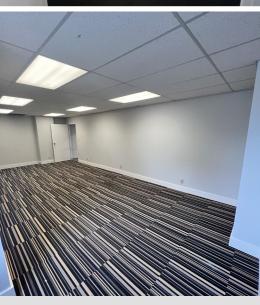

### 5646 Burbank Crescent SE

Calgary, AB

- Rare Freestanding Industrial building in central market
- Yard is fully paved, with concrete pads and excellent drainage
- Fully secured and fenced yard component with cameras and razor wire
- Extensive additional sea can storage in the yard
- 5 Drive in doors 2 @ 14x12, 2 @ 16x12, and 1 @ 12x12
- Nicely appointed office space
- Excellent exposure to Blackfoot Trail
- Ease of access to Blackfoot Trail, Deerfoot Trail and Glenmore Trail
- 2 Hotsy Systems
- Trench Drains and Dual Compartment Sump
- 17'-18' clear height in warehouse

### 5646 Burbank Crescent SE

Calgary, AB

| District:        | Burns Industrial         |
|------------------|--------------------------|
| Zoning:          | I-G (Industrial General) |
| Total Area:      | 6,933 <u>+</u> SF        |
| Warehouse:       | 5,137 <u>+</u> SF        |
| Office:          | 1,203 <u>+</u> SF        |
| 2nd floor office | 593 <u>+</u> SF          |
| Total Site Size: | 0.73 <u>+</u> Acre       |
| Lease Rate:      | Market                   |
| Op. Costs:       | TBV                      |
| Term:            | Negotiable               |
| Power:           | 200 Amps                 |
| Loading:         | 5 Drive-in Doors         |
| Ceiling Height:  | 17' - 18'                |
| Heating:         | Forced Air               |