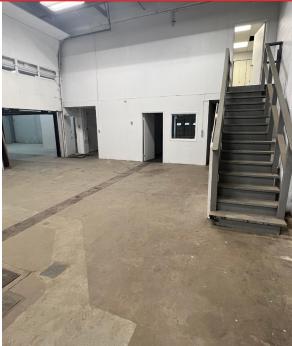

### 5646 Burbank Crescent SE

Calgary, AB

- Rare Freestanding Industrial building in central market
- Yard is fully paved, with concrete pads and excellent drainage
- Fully secured and fenced yard component with cameras and razor wire
- Extensive additional sea can storage in the yard
- 5 Drive in doors 2 @ 14x12, 2 @ 16x12, and 1 @ 12x12
- Nicely appointed office space
- Excellent exposure to Blackfoot Trail
- Ease of access to Blackfoot Trail, Deerfoot Trail and Glenmore Trail
- 2 Hotsy Systems
- Trench Drains and Dual Compartment Sump
- 17'-18' clear height in warehouse

### 5646 Burbank Crescent SE

Calgary, AB

| District:        | Burns Industrial         |
|------------------|--------------------------|
| Zoning:          | I-G (Industrial General) |
| Total Area:      | 6,933 <u>+</u> SF        |
| Warehouse:       | 5,137 <u>+</u> SF        |
| Office:          | 1,203 <u>+</u> SF        |
| 2nd floor office | 593 <u>+</u> SF          |
| Total Site Size: | 0.73 <u>+</u> Acre       |
| Lease Rate:      | Market                   |
| Op. Costs:       | TBV                      |
| Term:            | Negotiable               |
| Power:           | 200 Amps                 |
| Loading:         | 5 Drive-in Doors         |
| Ceiling Height:  | 17' - 18'                |
| Heating:         | Forced Air               |