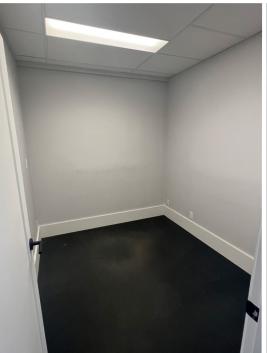

### 5646 Burbank Crescent SE

Calgary, AB

- Rare Freestanding Industrial building in central market
- Yard is fully paved, with concrete pads and excellent drainage
- Fully secured and fenced yard component with cameras and razor wire
- Extensive additional sea can storage in the yard
- 5 Drive in doors 2 @ 14x12, 2 @ 16x12, and 1 @ 12x12
- Nicely appointed office space
- Excellent exposure to Blackfoot Trail
- Ease of access to Blackfoot Trail, Deerfoot Trail and Glenmore Trail
- 2 Hotsy Systems
- Trench Drains and Dual Compartment Sump
- 17'-18' clear height in warehouse

### 5646 Burbank Crescent SE

Calgary, AB

| District:        | Burns Industrial         |
|------------------|--------------------------|
| Zoning:          | I-G (Industrial General) |
| Total Area:      | 6,933 <u>+</u> SF        |
| Warehouse:       | 5,137 <u>+</u> SF        |
| Office:          | 1,203 <u>+</u> SF        |
| 2nd floor office | 593 <u>+</u> SF          |
| Total Site Size: | 0.73 <u>+</u> Acre       |
| Lease Rate:      | Market                   |
| Op. Costs:       | TBV                      |
| Term:            | Negotiable               |
| Power:           | 200 Amps                 |
| Loading:         | 5 Drive-in Doors         |
| Ceiling Height:  | 17' - 18'                |
| Heating:         | Forced Air               |