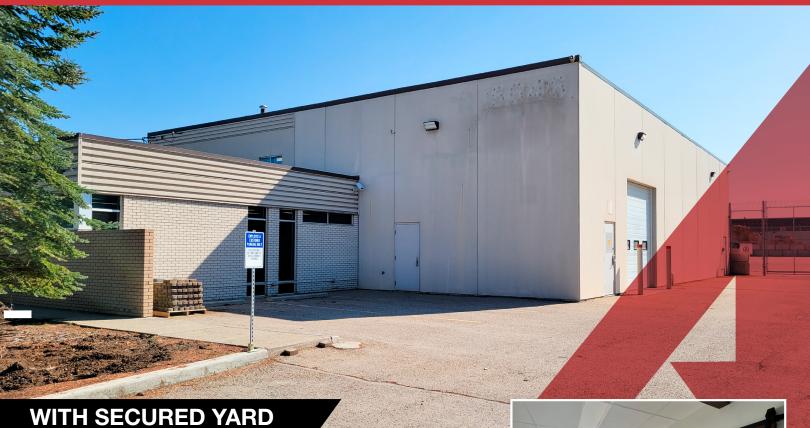

# FOR LEASE | 6,933 SF FREESTANDING BUILDING NAIAdvent

### 5646 Burbank Crescent SE

Calgary, AB

- Rare Freestanding Industrial building in central market
- Yard is fully paved, with concrete pads and excellent drainage
- Fully secured and fenced yard component with cameras and razor wire
- Extensive additional sea can storage in the yard
- 5 Drive in doors 2 @ 14x12, 2 @ 16x12, and 1 @ 12x12
- Nicely appointed office space
- Excellent exposure to Blackfoot Trail
- Ease of access to Blackfoot Trail, Deerfoot Trail and Glenmore Trail
- 2 Hotsy Systems
- Trench Drains and Dual Compartment Sump
- 17'-18' clear height in warehouse

### WITH SECURED YARD