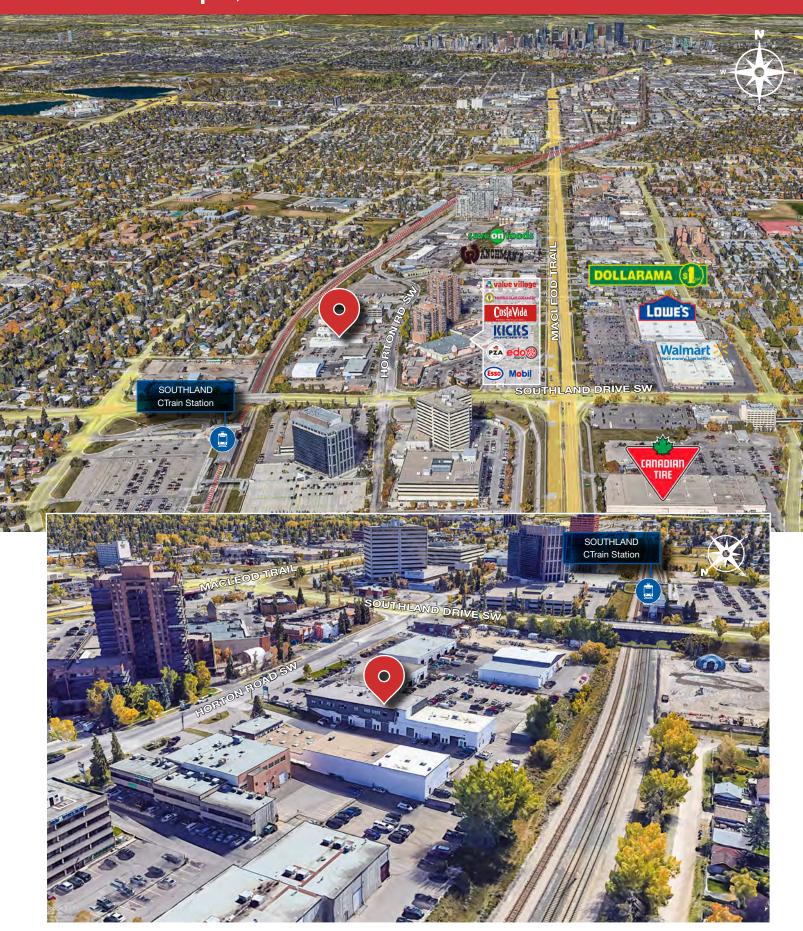

### PROPERTY HIGHLIGHTS

- » Ideally located with easy access to Southland Drive and Macleod Trail
- » Across the street from various restaurants and retail amenities as part of Southland Crossing shopping centre
- » Within walking distance to Southland CTrain Station
- » 24' clear ceiling height in warehouse
- » Water and gas included in the operating cost
- » 70 amp panel; 208/120v 3 phase
- » 12' x 12' overhead drive in door
- Developed, owned and managed by Telsec Property Corporation

## **EXCELLENT CENTRAL LOCATION**

FLOOR PLAN

### SITE PLAN