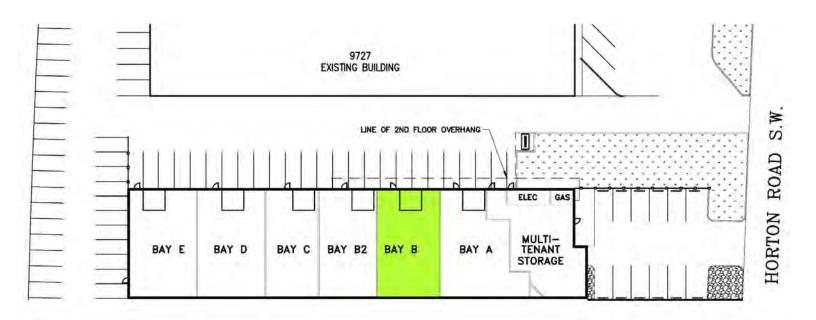

## **EXCELLENT CENTRAL LOCATION**

FLOOR PLAN

# 33'-11" +/9'-5" 23'-10" BAY B 2,160 sq. ft.