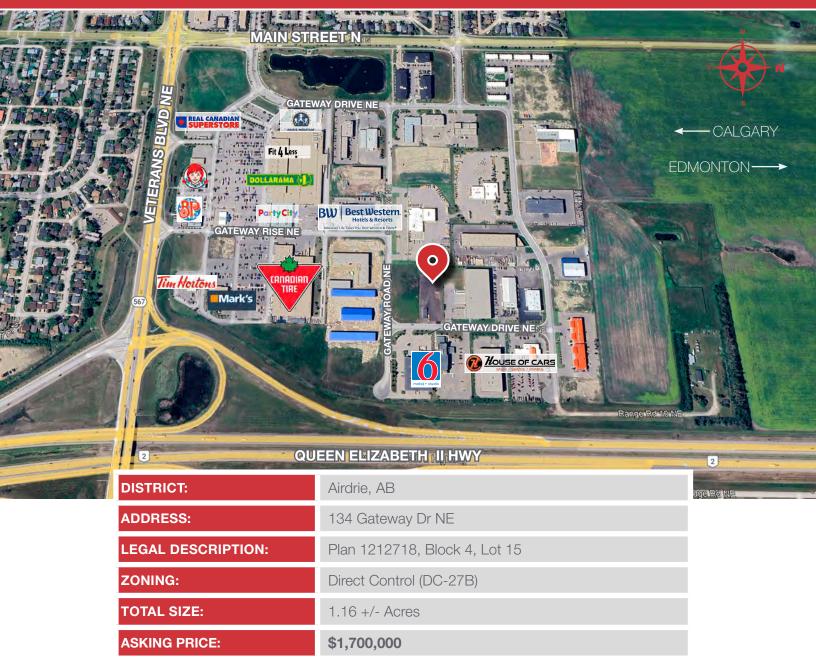

# FOR SALE - 1.16 +/- ACRES Commercial Development Land

## **PROPERTY FEATURES**

- Fully serviced land.
- Currently generating \$10,000 net rent per month. Tenants can stay or vacate.
- Compacted recycled asphalt throughout the site.
- Chain link fence surrounding the site.
- Office trailer included in purchase price.
- Renderings and DP in place to build a 15,000 square foot industrial / commercial building.
- Situated in a busy area close to various hotels and a retail plaza that includes Superstore and Canadian Tire.
- Storm pond will be removed once sewer and water lines are hooked up.

### AIRDRIE, ALBERTA

Airdrie, Alberta, is a rapidly growing city nestled in the heart of southern Alberta, Canada. Over the past few years, it has experienced a significant surge in population, attracting newcomers seeking a vibrant and family-friendly community. The city's growth is fueled by its strategic location, being just a short distance north of Calgary, one of Alberta's major metropolitan centers. This proximity to Calgary offers residents the best of both worlds—a peaceful suburban lifestyle with easy access to the economic opportunities and cultural offerings of a larger city. Moreover, Airdrie benefits from its close proximity to the Calgary International Airport, making air travel convenient for both residents and businesses. With its expanding population and thriving economy, Airdrie continues to carve out a distinct identity as a promising hub for living, working, and leisure in Alberta's picturesque landscape.