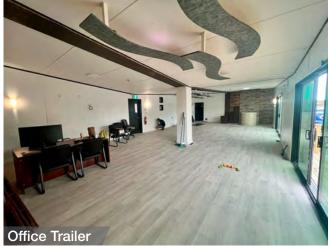

## **PROPERTY FEATURES**

- Fully serviced land.
- Currently generating \$10,000 net rent per month. Tenants can stay or vacate.
- Compacted recycled asphalt throughout the site.
- Chain link fence surrounding the site.
- Office trailer included in purchase price.
- Renderings and DP in place to build a 15,000 square foot industrial / commercial building.
- Situated in a busy area close to various hotels and a retail plaza that includes Superstore and Canadian Tire.
- Storm pond will be removed once sewer and water lines are hooked up.