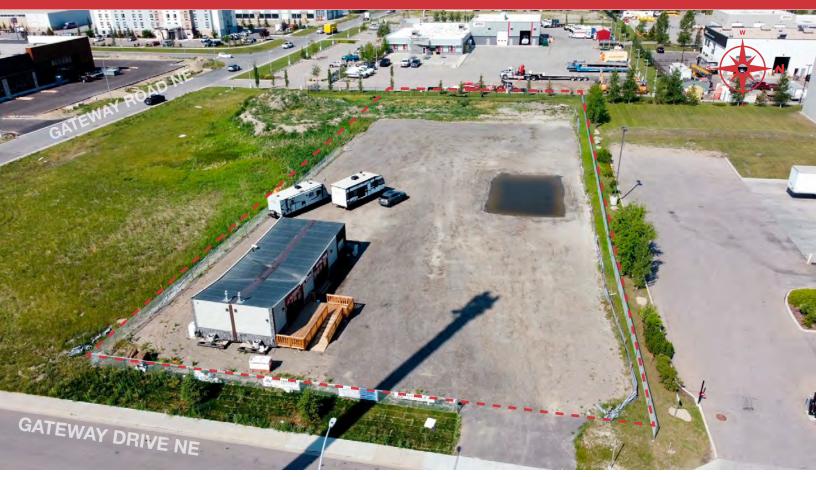

## **PROPERTY FEATURES**

- Fully serviced land.
- Currently generating \$10,000 net rent per month. Tenants can stay or vacate.
- Compacted recycled asphalt throughout the site.
- Chain link fence surrounding the site.
- Office trailer included in purchase price.
- Renderings and DP in place to build a 15,000 square foot industrial / commercial building.
- Situated in a busy area close to various hotels and a retail plaza that includes Superstore and Canadian Tire.
- Storm pond will be removed once sewer and water lines are hooked up.