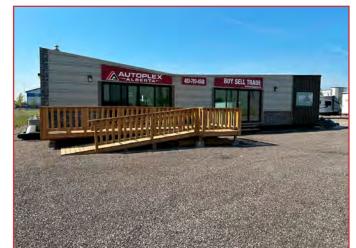

## **PROPERTY FEATURES**

- Fully serviced land.
- Currently generating \$10,000 net rent per month. Tenants can stay or vacate.
- Compacted recycled asphalt throughout the site.
- Chain link fence surrounding the site.
- Office trailer included in purchase price.
- Renderings and DP in place to build a 15,000 square foot industrial / commercial building.
- Situated in a busy area close to various hotels and a retail plaza that includes Superstore and Canadian Tire.
- Storm pond will be removed once sewer and water lines are hooked up.