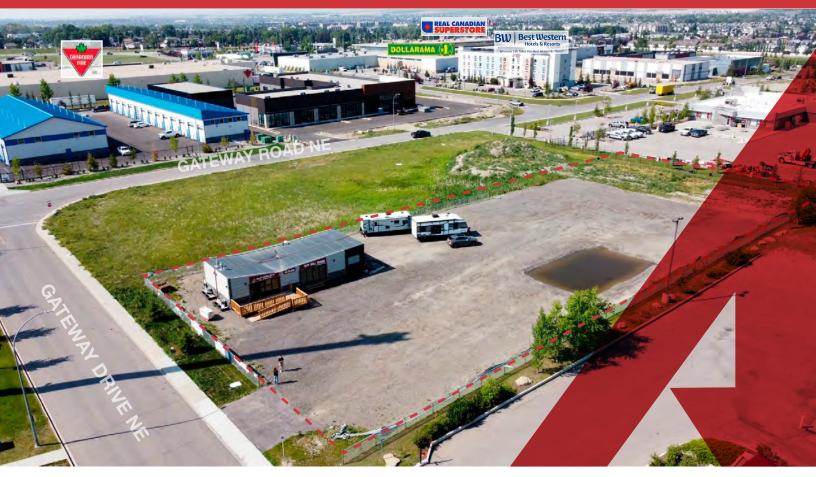

# FOR SALE - 1.16 +/- ACRES Commercial Development Land

## **PROPERTY FEATURES**

- Fully serviced land.
- Currently generating \$10,000 net rent per month. Tenants can stay or vacate.
- Compacted recycled asphalt throughout the site.
- Chain link fence surrounding the site.
- Office trailer included in purchase price.
- Renderings and DP in place to build a 15,000 square foot industrial / commercial building.
- Situated in a busy area close to various hotels and a retail plaza that includes Superstore and Canadian Tire.
- Storm pond will be removed once sewer and water lines are hooked up.