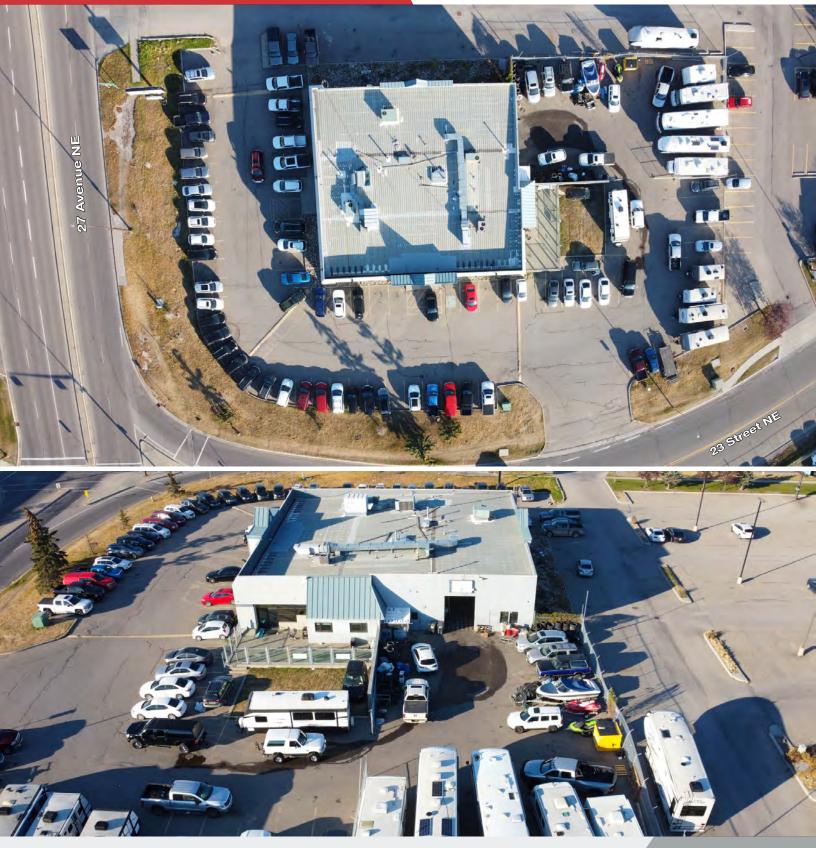

# **9,229 SF on 1.31 Acres** 2730 23 Street NE | Calgary, AB

### **PROPERTY HIGHLIGHTS**

- Currently leased to 2 separate tenants, a car dealership and mechanic shop, until January 1, 2028.
- The Tenants pay a combined net rent of \$34,500 per month.
- The current tenants can also vacate for an Owner/User.
- Freestanding building with flexible C-COR3 zoning.
- Situated in a convenient location just off Barlow Trail.
- Amazing Exposure to 27th Ave NE 14,000 VPD.
- Property consists of a large showroom, multiple private offices, parts department and a vehicle service bay.
- Ample parking on site.

### **Brody Butchart**

bbutchart@naiadvent.com (403) 389 7857 Jamie Coulter, SIOR jcoulter@naiadvent.com (403) 835 1535

| SUBMARKET                       | Vista Heights   |  |
|---------------------------------|-----------------|--|
| ZONING                          | C-COR3          |  |
| YEAR BUILT                      | 1989            |  |
| SITE SIZE                       | 1.31 Acres      |  |
| TOTAL NRA                       | 9,229 SF        |  |
| LOADING                         | 1 Drive-in Door |  |
| 2023 PROPERTY TAXES \$67,548.88 |                 |  |
| NET OPERATING INCOME            | \$414,000       |  |
| PRICE                           | \$4,999,000     |  |
| CAP RATE                        | 8.2%            |  |