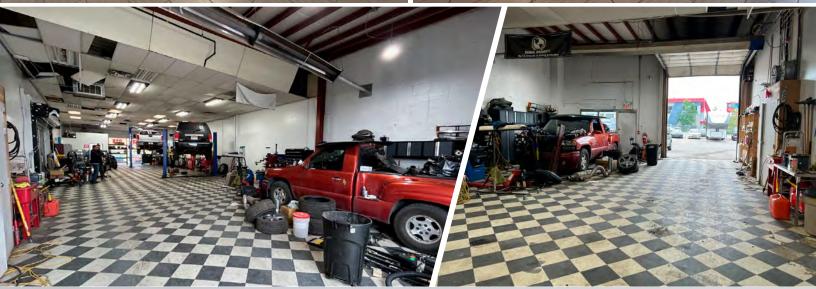

### **PROPERTY HIGHLIGHTS**

- Currently leased to 2 separate tenants, a car dealership and mechanic shop, until January 1, 2028.
- The Tenants pay a combined net rent of \$34,500 per month.
- The current tenants can also vacate for an Owner/User.
- Freestanding building with flexible C-COR3 zoning.
- Situated in a convenient location just off Barlow Trail.
- Amazing Exposure to 27th Ave NE 14,000 VPD.
- Property consists of a large showroom, multiple private offices, parts department and a vehicle service bay.
- Ample parking on site.