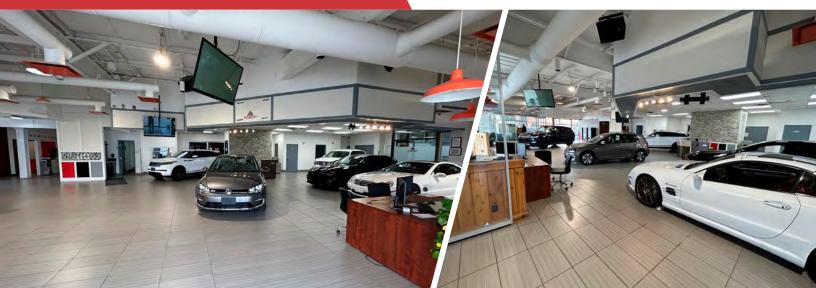

### **PROPERTY HIGHLIGHTS**

- Currently leased to 2 separate tenants, a car dealership and mechanic shop, until January 1, 2028.
- The Tenants pay a combined net rent of \$34,500 per month.
- The current tenants can also vacate for an Owner/User.
- Freestanding building with flexible C-COR3 zoning.
- Situated in a convenient location just off Barlow Trail.
- Amazing Exposure to 27th Ave NE 14,000 VPD.
- Property consists of a large showroom, multiple private offices, parts department and a vehicle service bay.
- Ample parking on site.