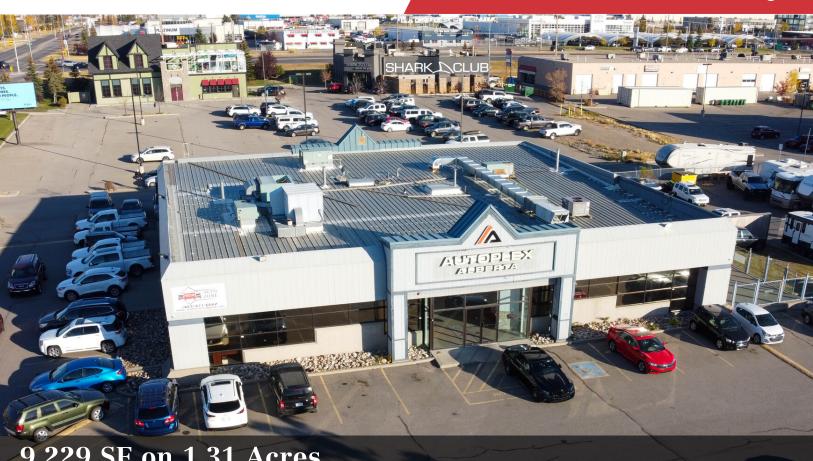

# **9,229 SF on 1.31 Acres** 2730 23 Street NE | Calgary, AB

### **PROPERTY HIGHLIGHTS**

- Currently leased to 2 separate tenants, a car dealership and mechanic shop, until January 1, 2028.
- The Tenants pay a combined net rent of \$34,500 per month.
- The current tenants can also vacate for an Owner/User.
- Freestanding building with flexible C-COR3 zoning.
- Situated in a convenient location just off Barlow Trail.
- Amazing Exposure to 27th Ave NE 14,000 VPD.
- Property consists of a large showroom, multiple private offices, parts department and a vehicle service bay.
- Ample parking on site.

### **Brody Butchart**

bbutchart@naiadvent.com (403) 389 7857 Jamie Coulter, SIOR jcoulter@naiadvent.com (403) 835 1535

| SUBMARKET                       | Vista Heights   |  |
|---------------------------------|-----------------|--|
| ZONING                          | C-COR3          |  |
| YEAR BUILT                      | 1989            |  |
| SITE SIZE                       | 1.31 Acres      |  |
| TOTAL NRA                       | 9,229 SF        |  |
| LOADING                         | 1 Drive-in Door |  |
| 2023 PROPERTY TAXES \$67,548.88 |                 |  |
| NET OPERATING INCOME            | \$414,000       |  |
| PRICE                           | \$4,999,000     |  |
| CAP RATE                        | 8.2%            |  |