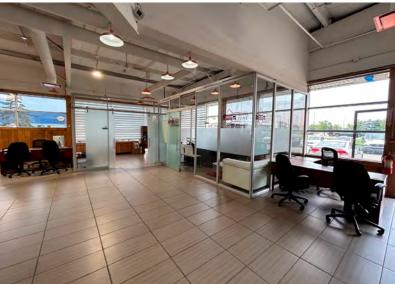

### **PROPERTY HIGHLIGHTS**

- Currently leased to 2 separate tenants, a car dealership and mechanic shop, until January 1, 2028.
- The Tenants pay a combined net rent of \$34,500 per month.
- The current tenants can also vacate for an Owner/User.
- Freestanding building with flexible C-COR3 zoning.
- Situated in a convenient location just off Barlow Trail.
- Amazing Exposure to 27th Ave NE 14,000 VPD.
- Property consists of a large showroom, multiple private offices, parts department and a vehicle service bay.
- Ample parking on site.