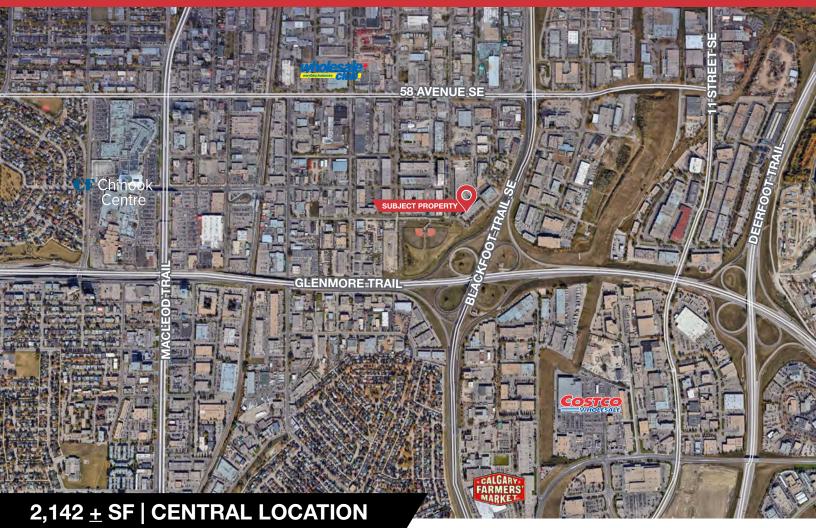

### 2,142 $\pm$ SF | CENTRAL LOCATION

DME

6151

### 6151 6 Street SE, Unit 4

Calgary, AB

hoices Inc. 슎

mfci.ca

- Prime location with signage and direct exposure to Blackfoot Trail.
- Ease of access to major throughways
- Versatile property offering a combination of warehouse and showroom spaces, catering to a diverse range of business's.
- Well-equipped with a single dock loading door designed to accommodate 53' trailers.
- Attractive and contemporary flex space featuring exposed wood beams and heated flooring, creating a visually appealing and comfortable work environment.
- Unit includes 1 office, 1 boardroom, a fully functional kitchen, and comprehensive security system.