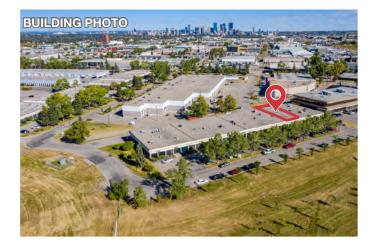

### 6151 6 Street SE, Unit 4

Calgary, AB

hoices Inc. 슎

mfci.ca

- Prime location with signage and direct exposure to Blackfoot Trail.
- Ease of access to major throughways
- Versatile property offering a combination of warehouse and showroom spaces, catering to a diverse range of business's.
- Well-equipped with a single dock loading door designed to accommodate 53' trailers.
- Attractive and contemporary flex space featuring exposed wood beams and heated flooring, creating a visually appealing and comfortable work environment.
- Unit includes 1 office, 1 boardroom, a fully functional kitchen, and comprehensive security system.

## 6151 6 Street SE, Unit 4

Calgary, AB

| District:          | Manchester                         |
|--------------------|------------------------------------|
| Legal Description: | Plan 0214191, Unit 4               |
| Zoning:            | I-G                                |
| Total Area:        | 2,142 <u>+</u> SF                  |
| Office:            | 1,191 <u>+</u> SF                  |
| Warehouse:         | 951 <u>+</u> SF                    |
| Loading:           | Dock Door (53' Trailer Access)     |
| Ceiling Height:    | 14' clear                          |
| Asking Price:      | \$625,000.00                       |
| Condo Fees:        | \$607.80/month                     |
| Property Tax:      | \$12,284.63 (est. 2023)            |
| Power:             | 100 Amps, 250 Volts, 3 Phase (TBV) |
| Parking:           | Scramble                           |