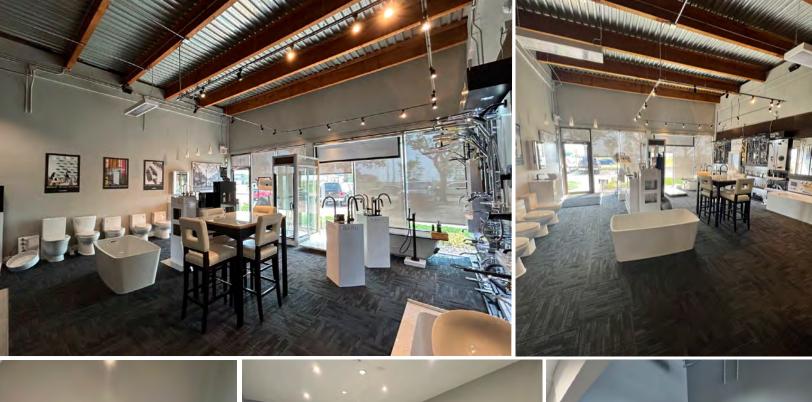

### 6151 6 Street SE, Unit 4

Calgary, AB

hoices Inc. 슎

mfci.ca

- Prime location with signage and direct exposure to Blackfoot Trail.
- Ease of access to major throughways
- Versatile property offering a combination of warehouse and showroom spaces, catering to a diverse range of business's.
- Well-equipped with a single dock loading door designed to accommodate 53' trailers.
- Attractive and contemporary flex space featuring exposed wood beams and heated flooring, creating a visually appealing and comfortable work environment.
- Unit includes 1 office, 1 boardroom, a fully functional kitchen, and comprehensive security system.

## 6151 6 Street SE, Unit 4

Calgary, AB

| District:          | Manchester                         |
|--------------------|------------------------------------|
| Legal Description: | Plan 0214191, Unit 4               |
| Zoning:            | I-G                                |
| Total Area:        | 2,142 <u>+</u> SF                  |
| Office:            | 1,191 <u>+</u> SF                  |
| Warehouse:         | 951 <u>+</u> SF                    |
| Loading:           | Dock Door (53' Trailer Access)     |
| Ceiling Height:    | 14' clear                          |
| Asking Price:      | \$625,000.00                       |
| Condo Fees:        | \$607.80/month                     |
| Property Tax:      | \$12,284.63 (est. 2023)            |
| Power:             | 100 Amps, 250 Volts, 3 Phase (TBV) |
| Parking:           | Scramble                           |