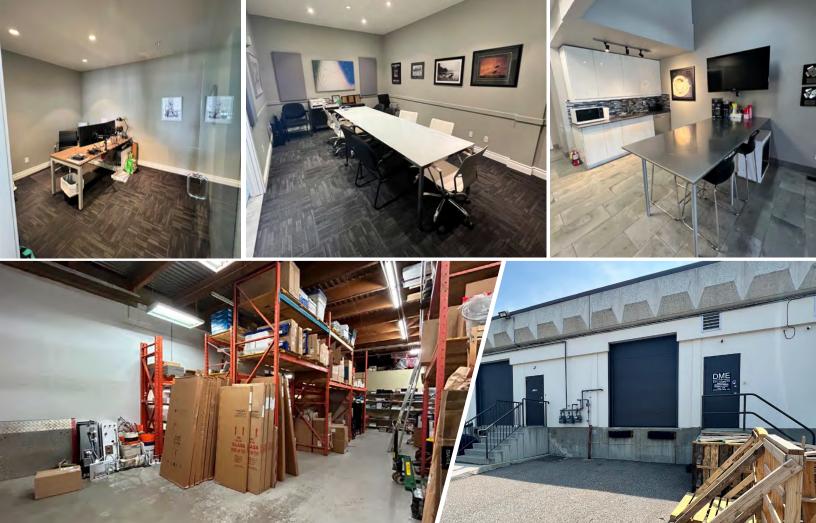

### 6151 6 Street SE, Unit 4

Calgary, AB

hoices Inc. 슎

mfci.ca

- Prime location with signage and direct exposure to Blackfoot Trail.
- Ease of access to major throughways
- Versatile property offering a combination of warehouse and showroom spaces, catering to a diverse range of business's.
- Well-equipped with a single dock loading door designed to accommodate 53' trailers.
- Attractive and contemporary flex space featuring exposed wood beams and heated flooring, creating a visually appealing and comfortable work environment.
- Unit includes 1 office, 1 boardroom, a fully functional kitchen, and comprehensive security system.

## 6151 6 Street SE, Unit 4

Calgary, AB

| District:          | Manchester                         |
|--------------------|------------------------------------|
| Legal Description: | Plan 0214191, Unit 4               |
| Zoning:            | I-G                                |
| Total Area:        | 2,142 <u>+</u> SF                  |
| Office:            | 1,191 <u>+</u> SF                  |
| Warehouse:         | 951 <u>+</u> SF                    |
| Loading:           | Dock Door (53' Trailer Access)     |
| Ceiling Height:    | 14' clear                          |
| Asking Price:      | \$625,000.00                       |
| Condo Fees:        | \$607.80/month                     |
| Property Tax:      | \$12,284.63 (est. 2023)            |
| Power:             | 100 Amps, 250 Volts, 3 Phase (TBV) |
| Parking:           | Scramble                           |