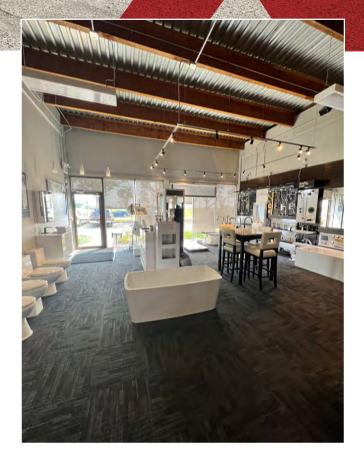

### 6151 6 Street SE, Unit 4

Calgary, AB

hoices Inc. 슎

mfci.ca

- Prime location with signage and direct exposure to Blackfoot Trail.
- Ease of access to major throughways
- Versatile property offering a combination of warehouse and showroom spaces, catering to a diverse range of business's.
- Well-equipped with a single dock loading door designed to accommodate 53' trailers.
- Attractive and contemporary flex space featuring exposed wood beams and heated flooring, creating a visually appealing and comfortable work environment.
- Unit includes 1 office, 1 boardroom, a fully functional kitchen, and comprehensive security system.