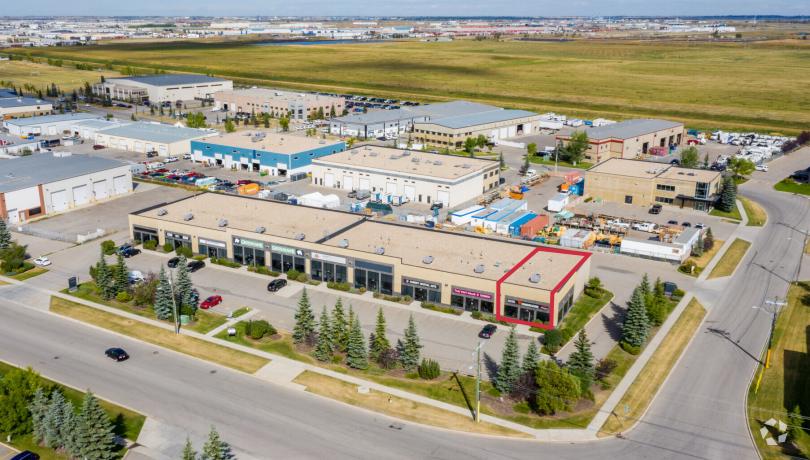

### **PROPERTY HIGHLIGHTS**

- » 2,543 sq. ft. of Office / Warehouse available for Lease
- » 15' clear ceiling height in Warehouse
- » 12' x 12' overhead drive in door and 38' loading depth
- » 6 assigned parking stalls and additional on street parking
- » Ideally located with easy access to Deerfoot Trail, Barlow Trail and Stoney Trail
- » Very close to various restaurants and retail amenities as part of Shepard power centre & South Trail Crossing on 130 Ave SE.
- » Developed, owned and managed by Telsec Property Corporation
- Available immediately