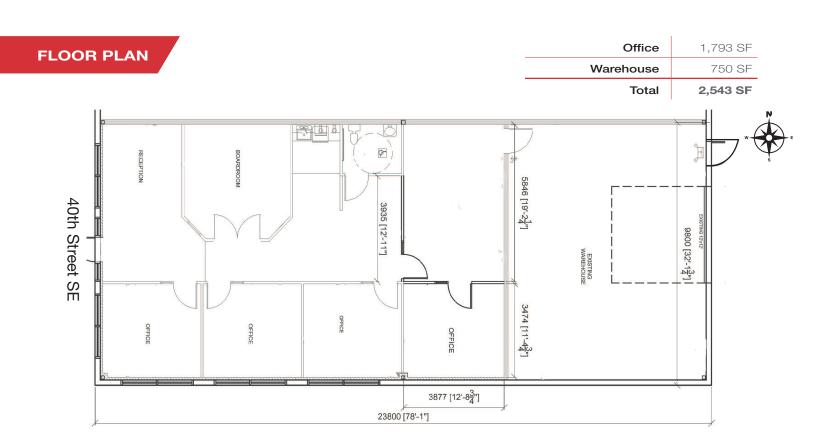

### **PROPERTY HIGHLIGHTS**

- » 2,543 sq. ft. of Office / Warehouse available for Lease
- » 15' clear ceiling height in Warehouse
- » 12' x 12' overhead drive in door and 38' loading depth
- » 6 assigned parking stalls and additional on street parking
- » Ideally located with easy access to Deerfoot Trail, Barlow Trail and Stoney Trail
- » Very close to various restaurants and retail amenities as part of Shepard power centre & South Trail Crossing on 130 Ave SE.
- » Developed, owned and managed by Telsec Property Corporation
- Available immediately

#### **SPACE DETAILS**

AVAILABLE AREA
NET MONTHLY RENT
OP COST & PROPERTY TAX
POWER
LEASE TERM
ZONING

CEILING HEIGHT LOADING DOOR

2,543 SF \$3,360 (\$16.00 per SF) \$8.52 per SF (est for 2023) 100 amp 208/120v 3 phase

I-G Industrial General
15' in warehouse (clear)

1 Drive In - 12' x 12'