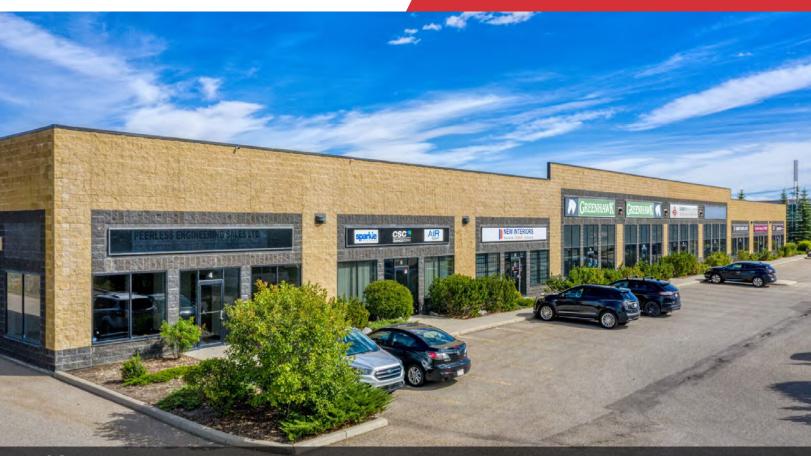

### **FOR LEASE**

Southbend Business Park 40, 12204 - 40 STREET SE

### Office / Warehouse 40, 12204 - 40 Street SE | Calgary, AB

### **PROPERTY HIGHLIGHTS**

- » 2,543 sq. ft. of Office / Warehouse available for Lease
- » 15' clear ceiling height in Warehouse
- » 12' x 12' overhead drive in door and 38' loading depth
- » 6 assigned parking stalls and additional on street parking
- » Ideally located with easy access to Deerfoot Trail, Barlow Trail and Stoney Trail
- » Very close to various restaurants and retail amenities as part of Shepard power centre & South Trail Crossing on 130 Ave SE.
- » Developed, owned and managed by Telsec Property Corporation
- Available immediately