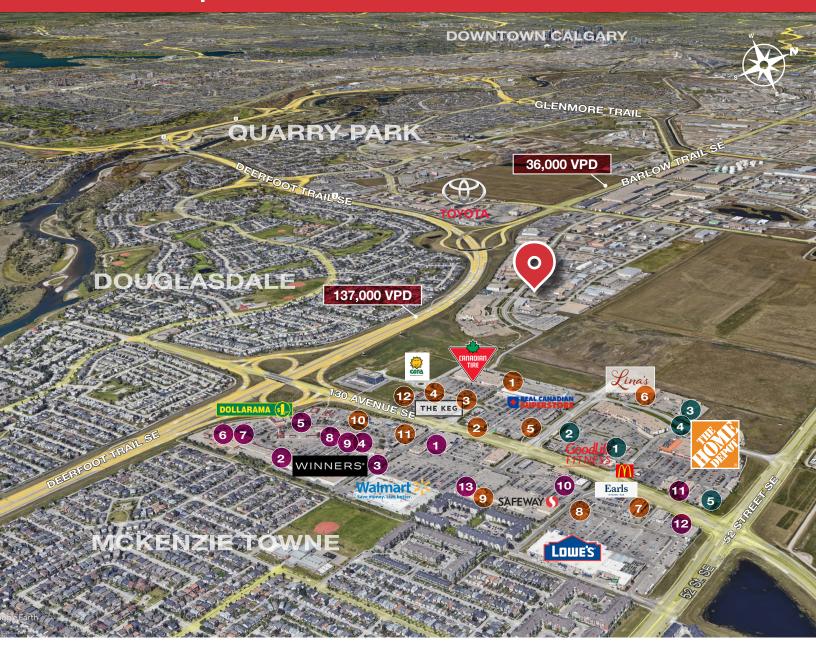

### **SHEPARD CENTRE & SOUTH TRAIL CROSSING**

- 1. Bento Sushi
- 2. Costa Vida
- 3. The Burger's Priest
- 4. Karma Fine Indian Cuisine
- 5. Montana's
- 6. Lina's, Italian Supermercato
- 7. Five Guys
- 8. Toad 'n' Turtle Pubhouse & Grill
- 9. South St. Burger
- 10. Boston Pizza
- 11. Calavera Cantina
- 12. Kiro Sushi

- 1. GoodLife Fitness Calgary
- 2. Club Pilates
- 3. Soul Hot Yoga Inc
- 4. Ultimate Dance Company
- 5. Massage Heights Shepard Regional

#### 1 1 5

- 1. London Drugs
- 2. Staples
- 3. Sport Chek
- 4. Crystal Glass Canada Ltd
- 5. Sherwin-Williams Paint Store
- 6. Marshalls
- 7. HomeSense
- 8. PetSmart
- 9. Mastermind Toys
- 10. Petland South Trail
- 11. The Brick Mattress Store
- 12. Structube
- 13. Mark's