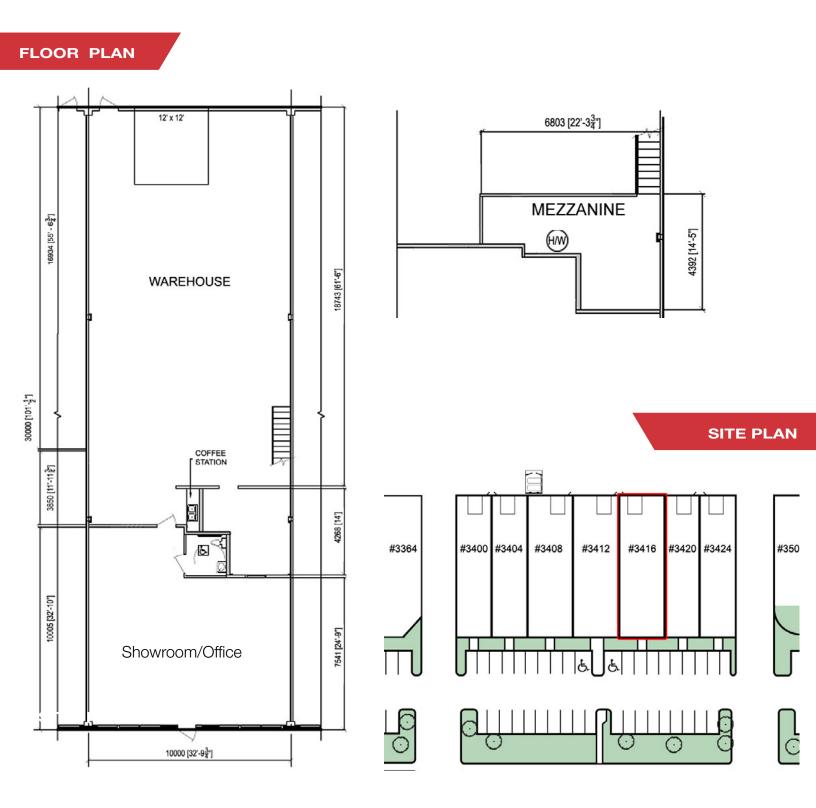

## **Office / Showroom / Warehouse** 3416 114 AVENUE SE - 3,312 SF

#### **PROPERTY HIGHLIGHTS**

- » 3,312 Office / Showroom / Warehouse for Lease
- » 18' ceiling height in Warehouse and 12' x 12' drive-in loading door
- Ideally located with easy access to Deerfoot Trail, Barlow Trail and Stoney Trail
- » Signage exposure to 29,000 vehicles per day (City of Calgary traffic count)
- Developed, owned & managed by Telsec
  Property Corporation
- » Available May 1, 2024

### SPACE DETAILS

AVAILABLE AREA NET MONTHLY RENT OP COST & PROPERTY TAX LEASE TERM CEILING HEIGHT POWER LOADING DOOR ZONING 3,312 SF \$4,600 \$8.36 per sq. ft. (est for 2023) 5 year 18' in warehouse (clear) 208 / 120V, 3 phase, 100 amp 1 Drive In - 12' x 12' I-C Industrial Commercial