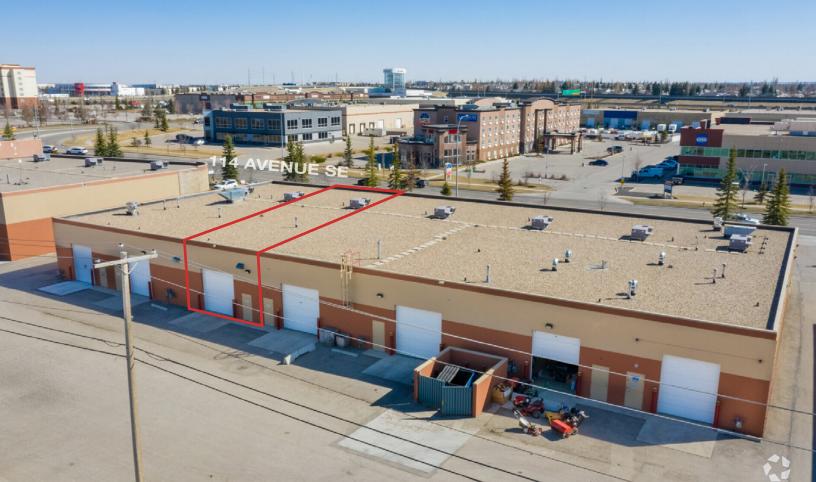

## FOR LEASE Douglasdale Business Park 3416 114 AVENUE SE

## **Office / Showroom / Warehouse** 3416 114 AVENUE SE - 3,312 SF

# **FOR LEASE** Douglasdale Business Park 3416 114 Avenue SE

114 AVENUE SE

**N**Advent