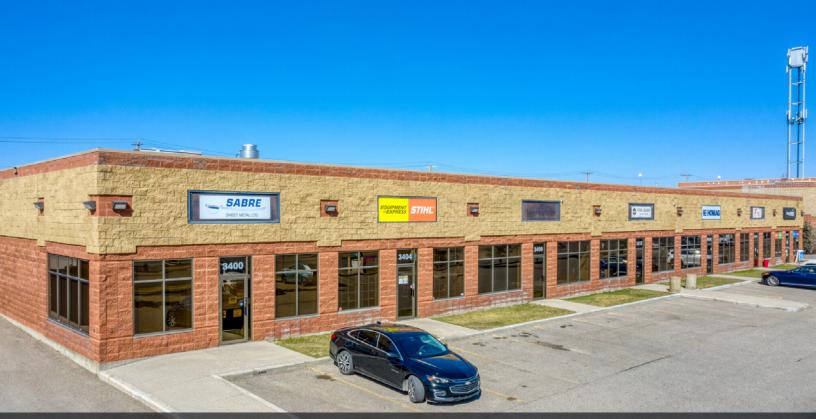

## FOR LEASE Douglasdale Business Park 3416 114 AVENUE SE

## **Office / Showroom / Warehouse** 3416 114 AVENUE SE - 3,312 SF

# FOR LEASE | 3416 114 AVENUE SE