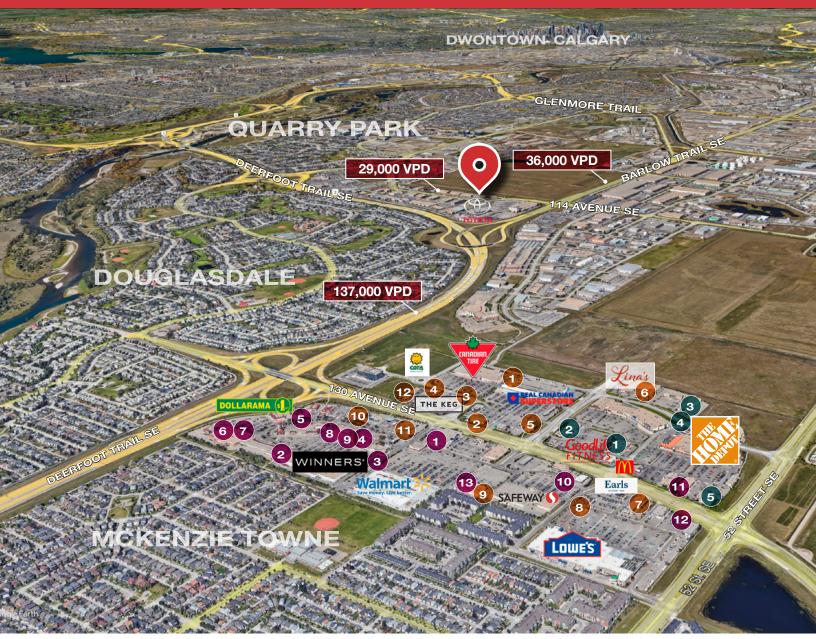

### SHEPARD CENTRE & SOUTH TRAIL CROSSING

### Food, Drinks & Market

- 1. Bento Sushi
- 2. Costa Vida
- 3. The Burger's Priest
- 4. Karma Fine Indian Cuisine
- 5. Montana's
- 6. Lina's, Italian Supermercato
- 7. Five Guys
- 8. Toad 'n' Turtle Pubhouse & Grill
- 9. South St. Burger
- 10. Boston Pizza
- 11. Calavera Cantina
- 12. Kiro Sushi

## Lifestyle & Recreation

- 1. GoodLife Fitness Calgary
- 2. Club Pilates
- 3. Soul Hot Yoga Inc
- 4. Ultimate Dance Company
- 5. Massage Heights Shepard Regional

## 

- 1. London Drugs
- 2. Staples
- 3. Sport Chek
- 4. Crystal Glass Canada Ltd
- 5. Sherwin-Williams Paint Store
- 6. Marshalls
- 7. HomeSense
- 8. PetSmart
- 9. Mastermind Toys
- 10. Petland South Trail
- 11. The Brick Mattress Store
- Structube
  Mark's