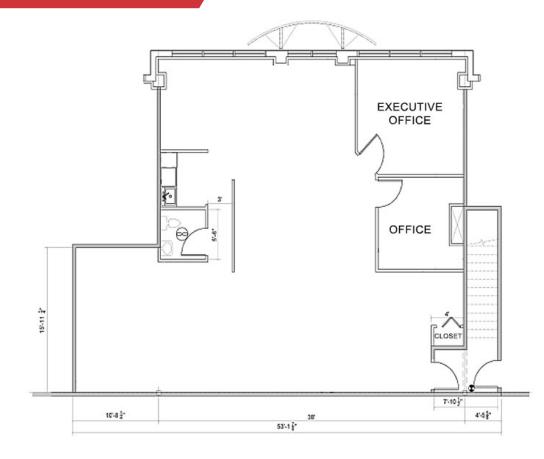

### UNIT 8214 FLOOR PLAN

SITE PLAN

### SPACE DETAILS

AVAILABLE AREA NET MONTHLY RENT OP COST & PROPERTY TAX LEASE TERM PARKING

Classic

FIREPLACE

1,721 Sq.Ft. \$2,500 \$10.15 per sq. ft. (2025) 5 year 4 assigned (street parking available) I-G Industrial General