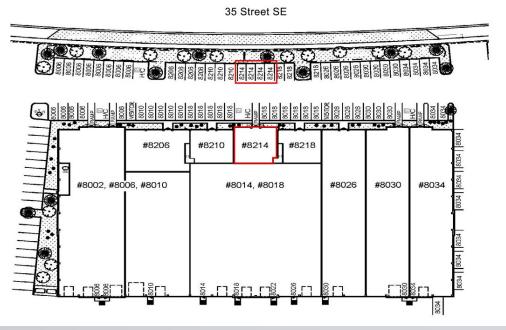

2. Costa Vida
- 3. The Burger's Priest
- 4. Karma Fine Indian Cuisine
- 5. Montana's
- 6. Lina's, Italian Supermercato
- 7. Five Guys
- 8. Toad 'n' Turtle Pubhouse & Grill
- 9. South St. Burger
- 10. Boston Pizza
- 11. Calavera Cantina
- 12. Kiro Sushi

## Lifestyle & Recreation

- 1. GoodLife Fitness Calgary
- 2. Club Pilates
- 3. Soul Hot Yoga Inc
- 4. Ultimate Dance Company
- 5. Massage Heights Shepard Regional
- 6. Deerfoot Inn & Casino

## Shopping

- 1. London Drugs
- 2. Staples
- 3. Sport Chek
- 4. Crystal Glass Canada Ltd
- 5. Sherwin-Williams Paint Store
- 6. Marshalls
- 7. HomeSense
- 8. PetSmart
- 9. Mastermind Toys
- 10. Petland South Trail
- 11. The Brick Mattress Store
- Structube
  Mark's







# FOR LEASE | 8214, 11500 35 STREET SE

### UNIT 8214 FLOOR PLAN



SITE PLAN









# FOR LEASE | 8214, 11500 35 STREET SE







#### Kaile Landry

Associate klandry@naiadvent.com (403) 669-3050

#### Jennifer Myles Associate jmyles@naiadvent.com (403) 975-2616

Brody Butchart Senior Associate bbutchart@naiadvent.com (403) 389 7857 Jamie Coulter, SIOR Vice President/Partner jcoulter@naiadvent.com (403) 835 1535 3633 8 Street SE Calgary, AB T2G 3A5 +1 403 984 9800 naiadvent.com