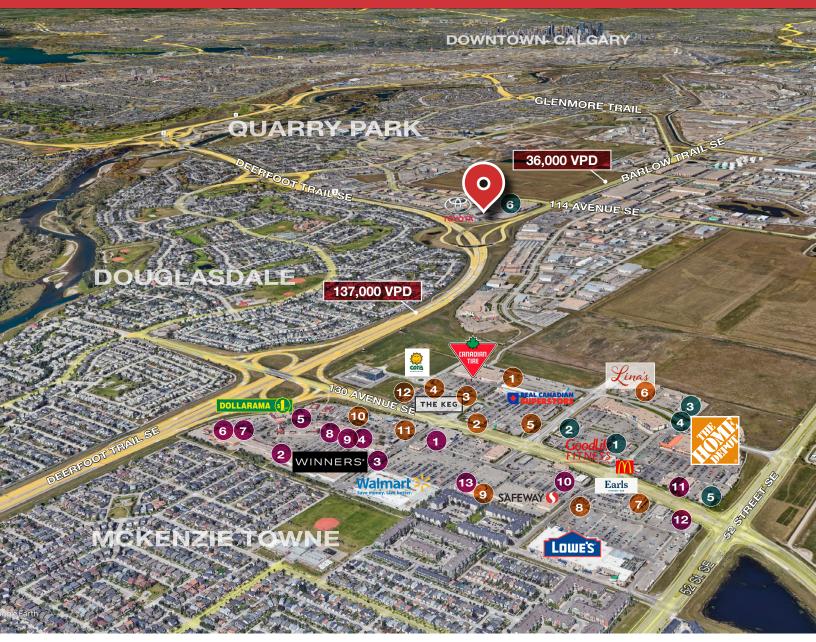

### SHEPARD CENTRE & SOUTH TRAIL CROSSING

### Food, Drinks & Market

- 1. Bento Sushi
- 2. Costa Vida
- 3. The Burger's Priest
- 4. Karma Fine Indian Cuisine
- 5. Montana's
- 6. Lina's, Italian Supermercato
- 7. Five Guys
- 8. Toad 'n' Turtle Pubhouse & Grill
- 9. South St. Burger
- 10. Boston Pizza
- 11. Calavera Cantina
- 12. Kiro Sushi

## Lifestyle & Recreation

- 1. GoodLife Fitness Calgary
- 2. Club Pilates
- 3. Soul Hot Yoga Inc
- 4. Ultimate Dance Company
- 5. Massage Heights Shepard Regional
- 6. Deerfoot Inn & Casino

## Shopping

- 1. London Drugs
- 2. Staples
- 3. Sport Chek
- 4. Crystal Glass Canada Ltd
- 5. Sherwin-Williams Paint Store
- 6. Marshalls
- 7. HomeSense
- 8. PetSmart
- 9. Mastermind Toys
- 10. Petland South Trail
- 11. The Brick Mattress Store
- Structube
  Mark's