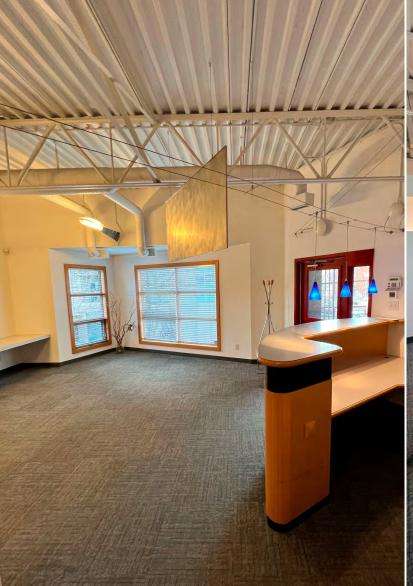

## **PROPERTY HIGHLIGHTS**

- » Welcome to your future workspace! A contemporary 2nd floor office space that spans 1,101 sq.ft. and offering a distinctive mix of artistic flair and functional design.
- » Situated in the dynamic Beltline district, surrounded by trendy cafes, shops and restaurants. Convenient access to the city's heartbeat for work and leisure activities.
- » A stylish reception to greet clients and visitors warmly.
- » Enjoy abundant natural light through the skylight, creating an invigorating and lively atmosphere.
- » Reduced dependence on artificial lighting for a sustainable and eco-friendly workspace.
- » Collaborative Open Area fostering teamwork and communication.
- » A kitchen hub ideal for breaks, casual meetings, and collaborative sessions.
- » Easy accessibility for employees and clients with nearby public transportation options. Smooth ingress and egress for a hassle-free daily commute.