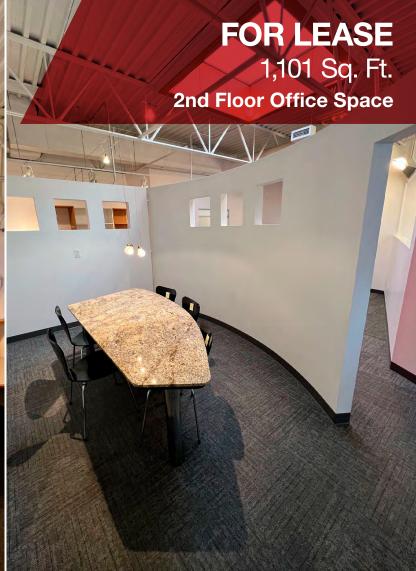

# FOR LEASE 1,101 Sq. Ft.

2nd Floor Office Space

## **PROPERTY HIGHLIGHTS**

- » Welcome to your future workspace! A contemporary 2nd floor office space that spans 1,101 sq.ft. and offering a distinctive mix of artistic flair and functional design.
- » Situated in the dynamic Beltline district, surrounded by trendy cafes, shops and restaurants. Convenient access to the city's heartbeat for work and leisure activities.
- » A stylish reception to greet clients and visitors warmly.
- » Enjoy abundant natural light through the skylight, creating an invigorating and lively atmosphere.
- » Reduced dependence on artificial lighting for a sustainable and eco-friendly workspace.
- » Collaborative Open Area fostering teamwork and communication.
- » A kitchen hub ideal for breaks, casual meetings, and collaborative sessions.
- » Easy accessibility for employees and clients with nearby public transportation options. Smooth ingress and egress for a hassle-free daily commute.