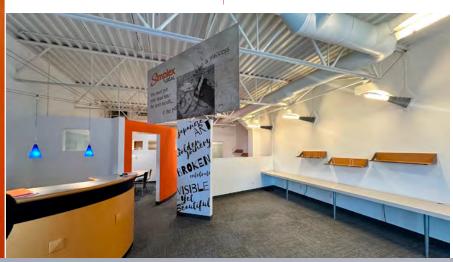

## **PROPERTY HIGHLIGHTS**

- » Welcome to your future workspace! A contemporary 2nd floor office space that spans 1,101 sq.ft. and offering a distinctive mix of artistic flair and functional design.
- » Situated in the dynamic Beltline district, surrounded by trendy cafes, shops and restaurants. Convenient access to the city's heartbeat for work and leisure activities.
- » A stylish reception to greet clients and visitors warmly.
- » Enjoy abundant natural light through the skylight, creating an invigorating and lively atmosphere.
- » Reduced dependence on artificial lighting for a sustainable and eco-friendly workspace.
- » Collaborative Open Area fostering teamwork and communication.
- » A kitchen hub ideal for breaks, casual meetings, and collaborative sessions.
- » Easy accessibility for employees and clients with nearby public transportation options. Smooth ingress and egress for a hassle-free daily commute.