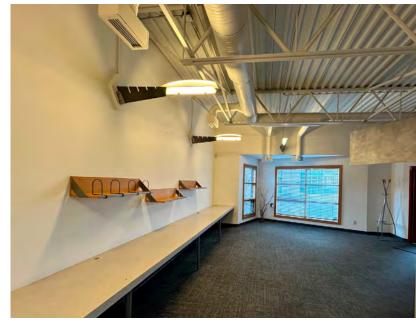

## **PROPERTY HIGHLIGHTS**

- » Welcome to your future workspace! A contemporary 2nd floor office space that spans 1,101 sq.ft. and offering a distinctive mix of artistic flair and functional design.
- » Situated in the dynamic Beltline district, surrounded by trendy cafes, shops and restaurants. Convenient access to the city's heartbeat for work and leisure activities.
- » A stylish reception to greet clients and visitors warmly.
- » Enjoy abundant natural light through the skylight, creating an invigorating and lively atmosphere.
- » Reduced dependence on artificial lighting for a sustainable and eco-friendly workspace.
- » Collaborative Open Area fostering teamwork and communication.
- » A kitchen hub ideal for breaks, casual meetings, and collaborative sessions.
- » Easy accessibility for employees and clients with nearby public transportation options. Smooth ingress and egress for a hassle-free daily commute.