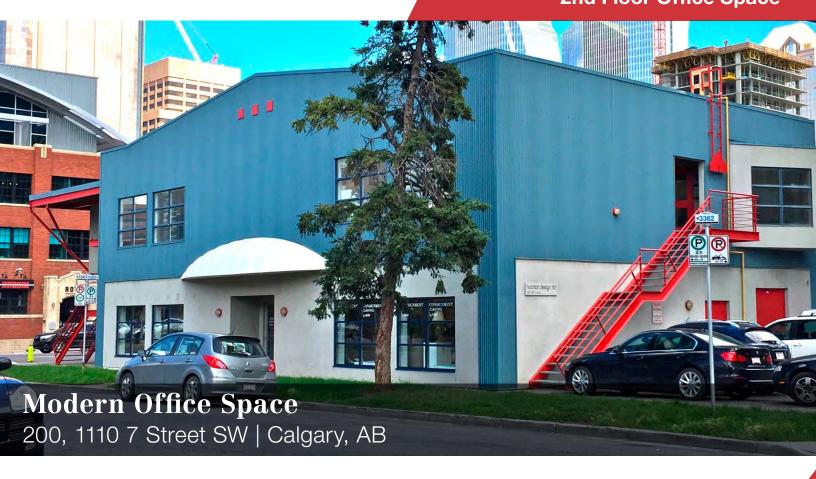

# FOR LEASE 1,101 Sq. Ft.

2nd Floor Office Space

## **PROPERTY HIGHLIGHTS**

- » Welcome to your future workspace! A contemporary 2nd floor office space that spans 1,101 sq.ft. and offering a distinctive mix of artistic flair and functional design.
- » Situated in the dynamic Beltline district, surrounded by trendy cafes, shops and restaurants. Convenient access to the city's heartbeat for work and leisure activities.
- » A stylish reception to greet clients and visitors warmly.
- » Enjoy abundant natural light through the skylight, creating an invigorating and lively atmosphere.
- » Reduced dependence on artificial lighting for a sustainable and eco-friendly workspace.
- » Collaborative Open Area fostering teamwork and communication.
- » A kitchen hub ideal for breaks, casual meetings, and collaborative sessions.
- » Easy accessibility for employees and clients with nearby public transportation options. Smooth ingress and egress for a hassle-free daily commute.