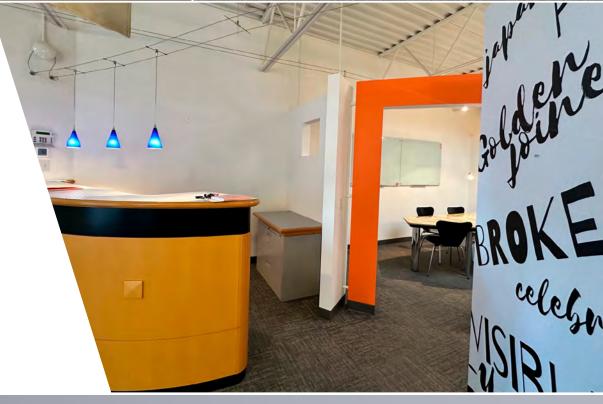

## **PROPERTY HIGHLIGHTS**

- » Welcome to your future workspace! A contemporary 2nd floor office space that spans 1,101 sq.ft. and offering a distinctive mix of artistic flair and functional design.
- » Situated in the dynamic Beltline district, surrounded by trendy cafes, shops and restaurants. Convenient access to the city's heartbeat for work and leisure activities.
- » A stylish reception to greet clients and visitors warmly.
- » Enjoy abundant natural light through the skylight, creating an invigorating and lively atmosphere.
- » Reduced dependence on artificial lighting for a sustainable and eco-friendly workspace.
- » Collaborative Open Area fostering teamwork and communication.
- » A kitchen hub ideal for breaks, casual meetings, and collaborative sessions.
- » Easy accessibility for employees and clients with nearby public transportation options. Smooth ingress and egress for a hassle-free daily commute.