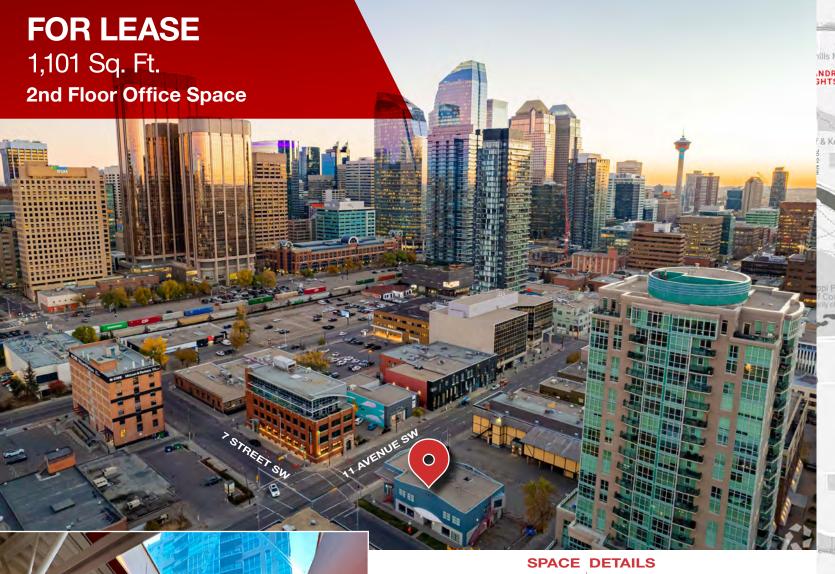

# FOR LEASE 1,101 Sq. Ft.

2nd Floor Office Space

## **PROPERTY HIGHLIGHTS**

- » Welcome to your future workspace! A contemporary 2nd floor office space that spans 1,101 sq.ft. and offering a distinctive mix of artistic flair and functional design.
- » Situated in the dynamic Beltline district, surrounded by trendy cafes, shops and restaurants. Convenient access to the city's heartbeat for work and leisure activities.
- » A stylish reception to greet clients and visitors warmly.
- » Enjoy abundant natural light through the skylight, creating an invigorating and lively atmosphere.
- » Reduced dependence on artificial lighting for a sustainable and eco-friendly workspace.
- » Collaborative Open Area fostering teamwork and communication.
- » A kitchen hub ideal for breaks, casual meetings, and collaborative sessions.
- » Easy accessibility for employees and clients with nearby public transportation options. Smooth ingress and egress for a hassle-free daily commute.

AVAILABLE AREA

1,101 Sq.Ft.

\$2,293.75 (Utilities Included)

Parking
One Tandem @ \$180.00 / Month

LEASE TERM
VEAR BUILT
ZONING
CC-X

JANITORIAL SERVICE

1,101 Sq.Ft.

\$2,293.75 (Utilities Included)