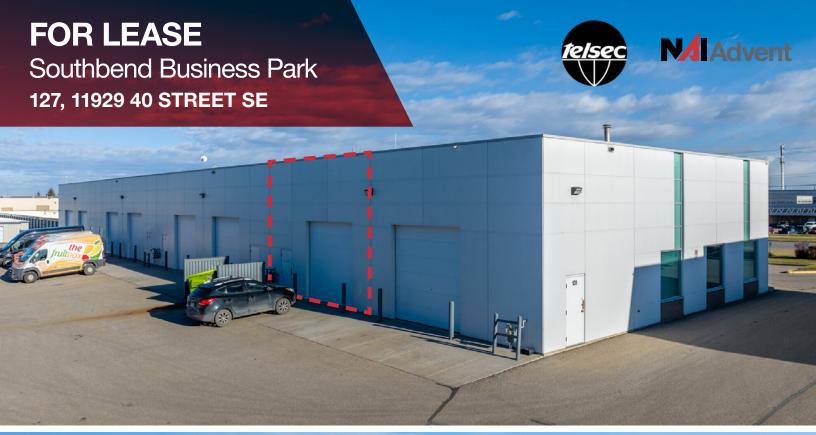

### **FOR LEASE**

Southbend Business Park 127, 11929 40 STREET SE

### **PROPERTY HIGHLIGHTS**

- » 1,632 SF Office / Warehouse for Lease
- » Located in the Southbend Business Park
- Easy access to Deerfoot Trail, Glenmore Trail, Barlow Trail and the Stoney Trail Ring Road
- » Very close to various restaurants and retail amenities as part of Shepard power centre & South Trail Crossing on 130 Ave SE
- » Developed, owned and managed by Telsec Property Corporation
- Available March 1, 2024