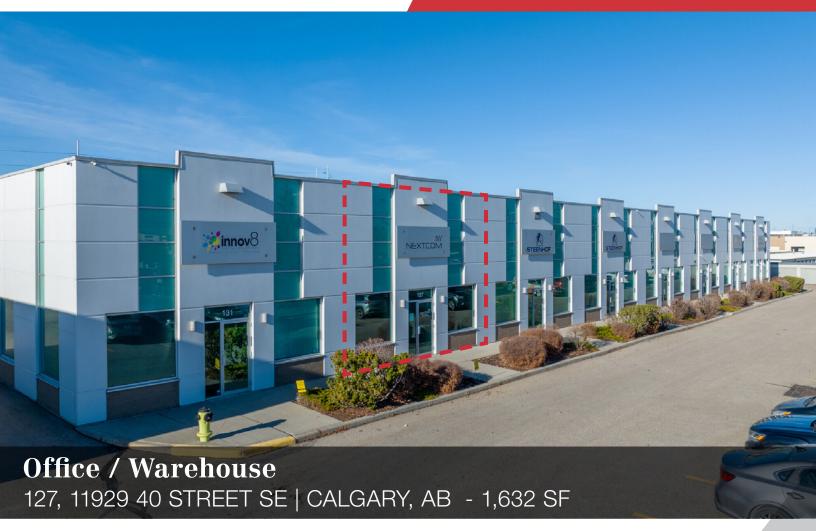

### **FOR LEASE**

Southbend Business Park 127, 11929 40 STREET SE

### **PROPERTY HIGHLIGHTS**

- » 1,632 SF Office / Warehouse for Lease
- » Located in the Southbend Business Park
- Easy access to Deerfoot Trail, Glenmore Trail, Barlow Trail and the Stoney Trail Ring Road
- » Very close to various restaurants and retail amenities as part of Shepard power centre & South Trail Crossing on 130 Ave SE
- » Developed, owned and managed by Telsec Property Corporation
- Available March 1, 2024

## FOR LEASE | 127, 11929 40 STREET SE