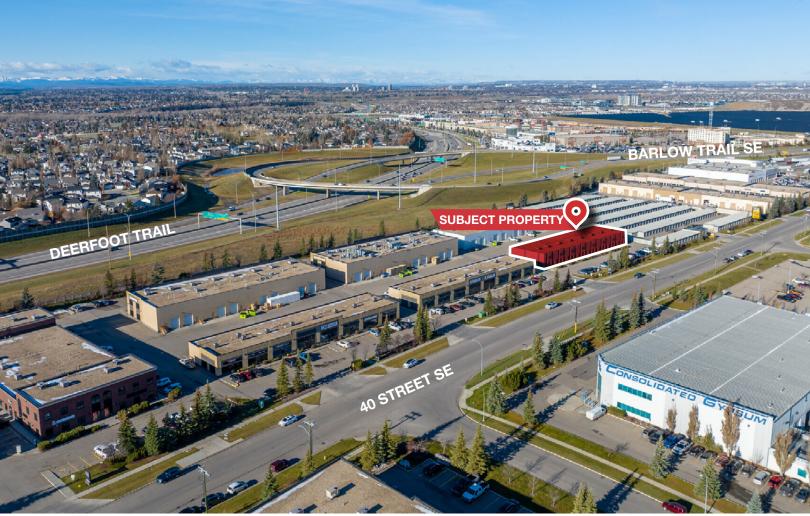

### **PROPERTY HIGHLIGHTS**

- » 1,632 SF Office / Warehouse for Lease
- » Located in the Southbend Business Park
- Easy access to Deerfoot Trail, Glenmore Trail, Barlow Trail and the Stoney Trail Ring Road
- » Very close to various restaurants and retail amenities as part of Shepard power centre & South Trail Crossing on 130 Ave SE
- » Developed, owned and managed by Telsec Property Corporation
- Available March 1, 2024