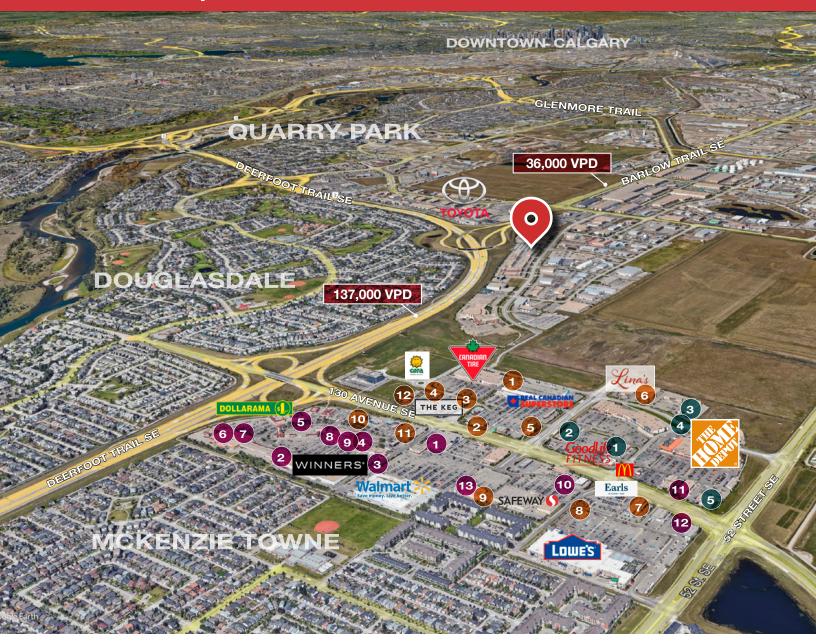

#### **SHEPARD CENTRE & SOUTH TRAIL CROSSING**

#### Food, Drinks & Market

- Bento Sushi
- 2. Costa Vida
- 3. The Burger's Priest
- 4. Karma Fine Indian Cuisine
- 5. Montana's
- 6. Lina's, Italian Supermercato
- 7. Five Guys
- 8. Toad 'n' Turtle Pubhouse & Grill
- 9. South St. Burger
- 10. Boston Pizza
- 11. Calavera Cantina
- 12. Kiro Sushi

### Lifestyle & Recreation

- 1. GoodLife Fitness Calgary
- 2. Club Pilates
- 3. Soul Hot Yoga Inc
- 4. Ultimate Dance Company
- 5. Massage Heights Shepard Regional

### Shopping

- 1. London Drugs
- 2. Staples
- 3. Sport Chek
- 4. Crystal Glass Canada Ltd
- 5. Sherwin-Williams Paint Store
- 6. Marshalls
- 7. HomeSense
- 8. PetSmart
- 9. Mastermind Toys
- 10. Petland South Trail
- 11. The Brick Mattress Store
- 12. Structube
- 13. Mark's