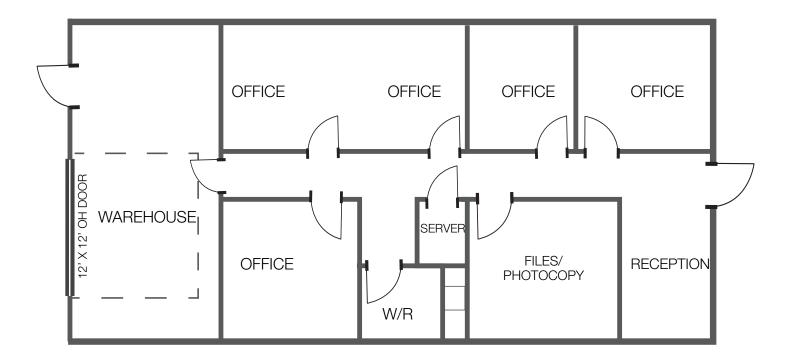

Drinks & Market

- Bento Sushi
- 2. Costa Vida
- 3. The Burger's Priest
- 4. Karma Fine Indian Cuisine
- 5. Montana's
- 6. Lina's, Italian Supermercato
- 7. Five Guys
- 8. Toad 'n' Turtle Pubhouse & Grill
- 9. South St. Burger
- 10. Boston Pizza
- 11. Calavera Cantina
- 12. Kiro Sushi



### Lifestyle & Recreation

- 1. GoodLife Fitness Calgary
- 2. Club Pilates
- 3. Soul Hot Yoga Inc
- 4. Ultimate Dance Company
- 5. Massage Heights Shepard Regional



### Shopping

- 1. London Drugs
- 2. Staples
- 3. Sport Chek
- 4. Crystal Glass Canada Ltd
- 5. Sherwin-Williams Paint Store
- 6. Marshalls
- 7. HomeSense
- 8. PetSmart
- 9. Mastermind Toys
- 10. Petland South Trail
- 11. The Brick Mattress Store
- 12. Structube
- 13. Mark's







# FOR LEASE | 127, 11929 40 STREET SE

### **FLOOR PLAN**



### SITE PLAN













### Kaile Landry

Associate klandry@naiadvent.com (403) 669-3050

### Jennifer Myles

Associate jmyles@naiadvent.com (403) 975-2616

### **Brody Butchart**

Senior Associate bbutchart@naiadvent.com (403) 389 7857

### Jamie Coulter, SIOR

Vice President/Partner jcoulter@naiadvent.com (403) 835 1535 3633 8 Street SE
Calgary, AB T2G 3A5
+1 403 984 9800
naiadvent.com