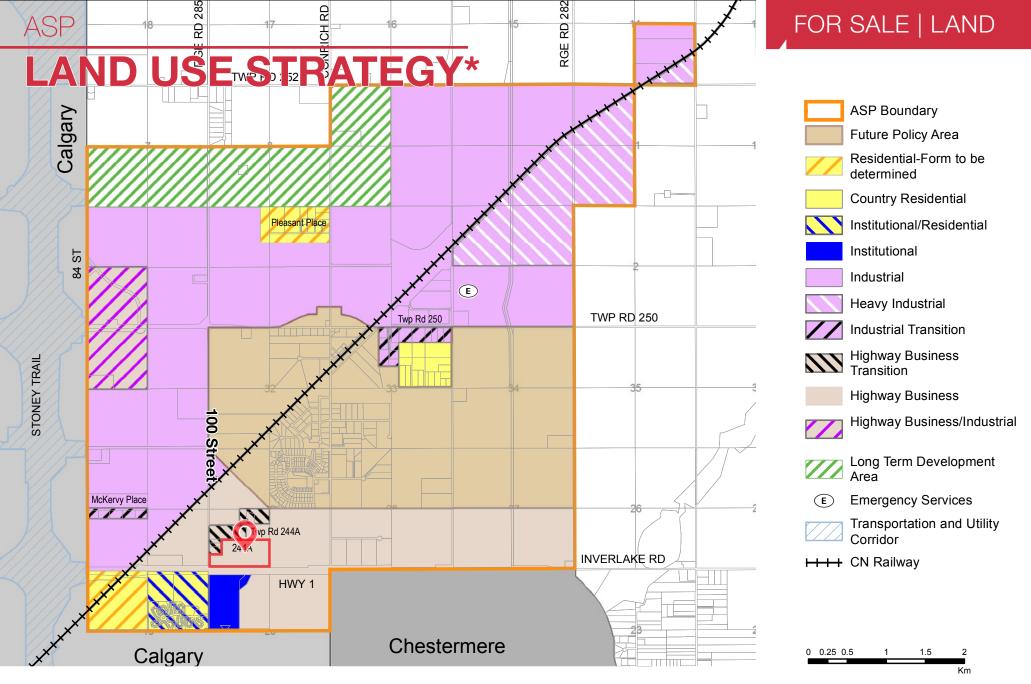

## **Proposed Zoning: ASP**

Highway Business/ Commercial, Highway District

For Detailed information please contact:

\*Source: Conrich Area Structure Plan - Dated December 2018 and amended July, 2020.

This map is conceptual in nature. No measurements or area calculations should be taken from this map.