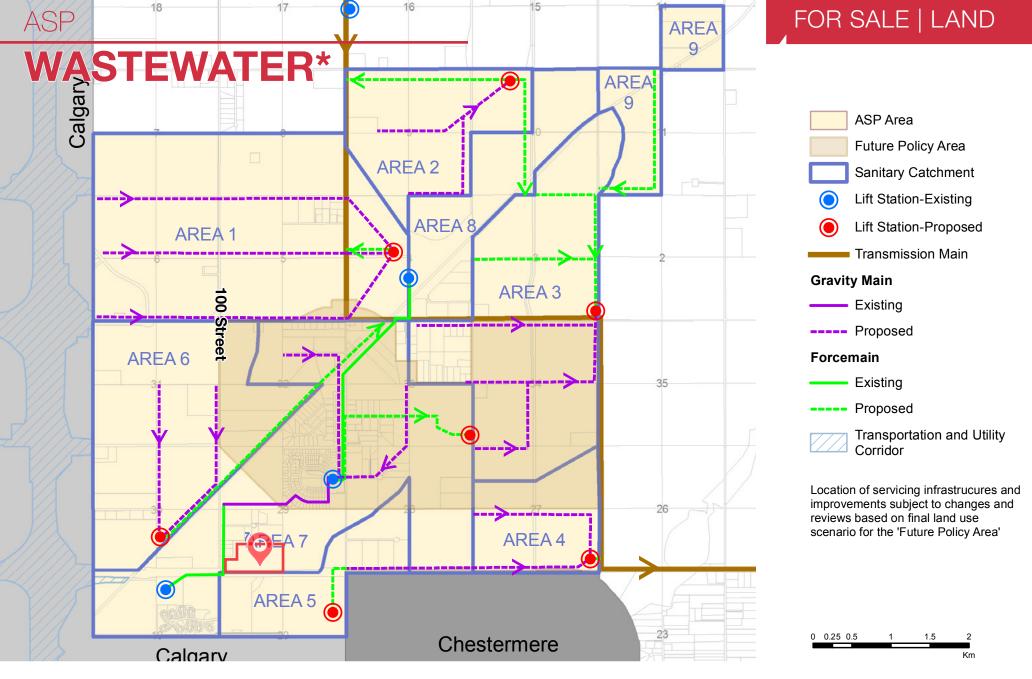

### Water & Sewer

At property line

\*Source: Conrich Area Structure Plan - Dated December 2018 and amended July, 2020.

This map is conceptual in nature. No measurements or area calculations should be taken from this map.

For Detailed information please contact: