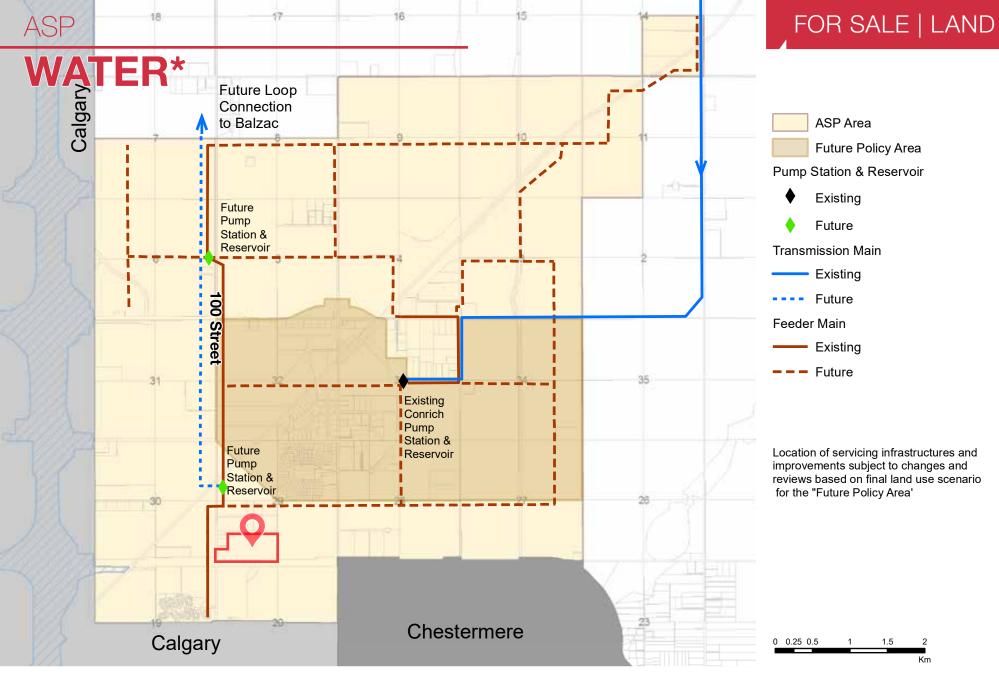

### Water & Sewer

At property line

\*Source: Conrich Area Structure Plan - Dated December 2018 and amended July, 2020.

This map is conceptual in nature. No measurements or area calculations should be taken from this map.

For Detailed information please contact: