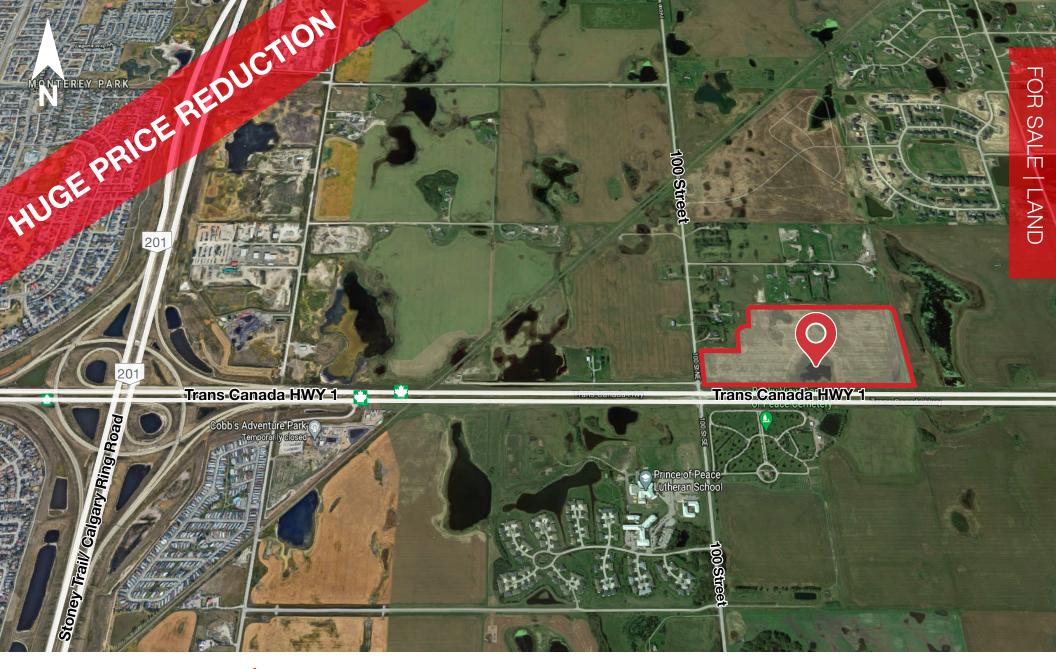

## **COMMERCIAL DEVELOPMENT LAND**

Excellent Exposure & Prime Location

**HWY 1 & 100 Street - Just East of Calgary City Limits** 

### **Location:**

At the junction of
Trans-Canada HWY 1
and 100 Street

Amazing Exposure with

1/2 mile front on HWY 1

#### **Traffic Counts:**

30,880 VPD on HWY 1 2,370 VPD on 100 St

#### **Land Size:**

 $67.9 \pm Acres$ 

#### **LOCATION**

- Located in the developing area just east of Calgary City limits. Property is within the Conrich Area Structure Plan
- Amazing Exposure with 1/2 mile front on Trans-Canada HWY 1 and easy accessed through a controlled intersection on Hwy1 and 100 Street.
- Subject property is part of a growing and thriving commercial and residential community with close proximity to various existing and future developments. As a result of its unique geography and access to major transportations systems, the area is poised to become a flagship Mixed Use location serving local and regional needs.
- Close proximity to community of Belvedere - destined to become one of Calgary's most sought after communities.