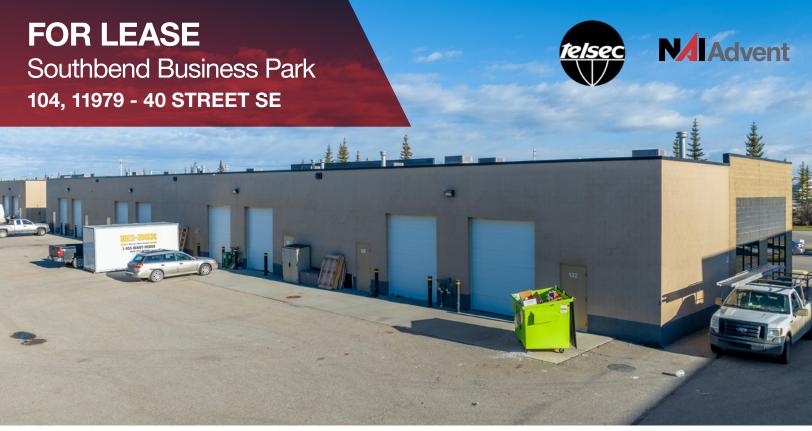

# **FOR LEASE**

Southbend Business Park 104, 11979 - 40 STREET SE

### **PROPERTY HIGHLIGHTS**

- » 1,337 SF Office / Showroom / Warehouse for Lease
- » 14' clear ceiling height in warehouse.
- » Includes 2 assigned parking stalls and additional on-street parking is available.
- » Ideally located with easy access to Deerfoot Trail, Barlow Trail and Stoney Trail.
- » Very close to various restaurants and retail amenities as part of Shepard power centre & South Trail Crossing on 130 Ave SE.
- » Developed, owned and managed by Telsec Property Corporation
- » Available May 1, 2024