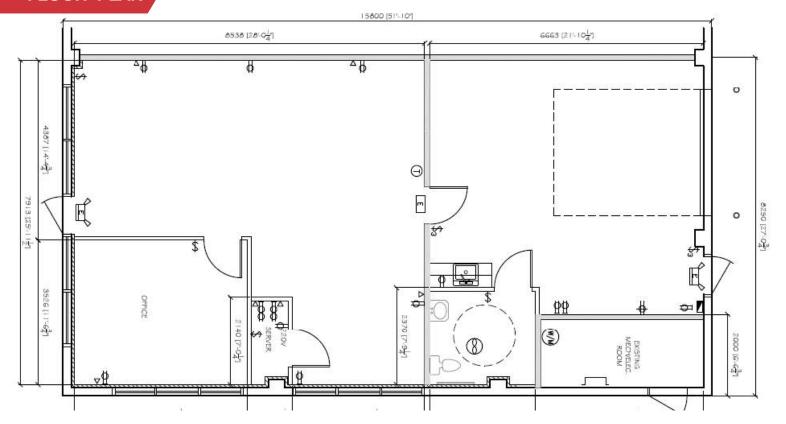

rinks & Market

- 1. Bento Sushi
- 2. Costa Vida
- 3. The Burger's Priest
- 4. Karma Fine Indian Cuisine
- 5. Montana's
- 6. Lina's, Italian Supermercato
- 7. Five Guys
- 8. Toad 'n' Turtle Pubhouse & Grill
- 9. South St. Burger
- 10. Boston Pizza
- 11. Calavera Cantina
- 12. Kiro Sushi



### Lifestyle & Recreation

- 1. GoodLife Fitness Calgary
- 2. Club Pilates
- 3. Soul Hot Yoga Inc
- 4. Ultimate Dance Company
- 5. Massage Heights Shepard Regional



### Shopping

- 1. London Drugs
- 2. Staples
- 3. Sport Chek
- 4. Crystal Glass Canada Ltd
- 5. Sherwin-Williams Paint Store
- 6. Marshalls
- 7. HomeSense
- 8. PetSmart
- 9. Mastermind Toys
- 10. Petland South Trail
- 11. The Brick Mattress Store
- 12. Structube
- 13. Mark's







# FOR LEASE | 104, 11979 - 40 STREET SE AB

# FLOOR PLAN



### SITE PLAN















### Kaile Landry

Associate klandry@naiadvent.com (403) 669-3050

# Jennifer Myles

Associate jmyles@naiadvent.com (403) 975-2616

# **Brody Butchart**

Senior Associate bbutchart@naiadvent.com (403) 389 7857

### Jamie Coulter, SIOR

Vice President/Partner jcoulter@naiadvent.com (403) 835 1535 3633 8 Street SE Calgary, AB T2G 3A5 +1 403 984 9800

naiadvent.com