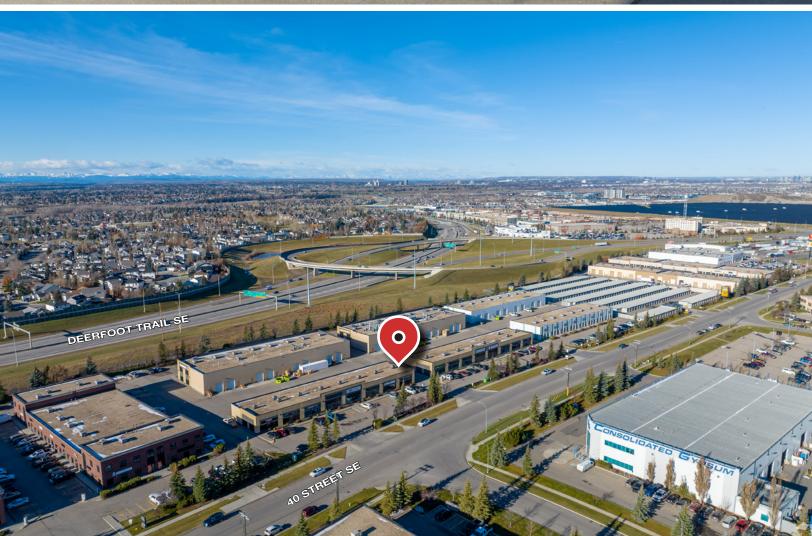

### **PROPERTY HIGHLIGHTS**

- » 1,337 SF Office / Showroom / Warehouse for Lease
- » 14' clear ceiling height in warehouse.
- » Includes 2 assigned parking stalls and additional on-street parking is available.
- » Ideally located with easy access to Deerfoot Trail, Barlow Trail and Stoney Trail.
- » Very close to various restaurants and retail amenities as part of Shepard power centre & South Trail Crossing on 130 Ave SE.
- » Developed, owned and managed by Telsec Property Corporation
- » Available May 1, 2024