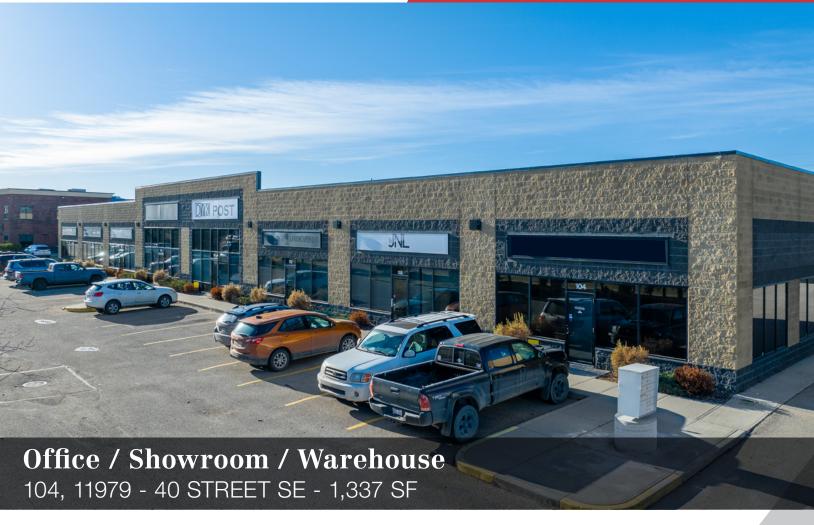

# **FOR LEASE**

Southbend Business Park 104, 11979 - 40 STREET SE

### **PROPERTY HIGHLIGHTS**

- » 1,337 SF Office / Showroom / Warehouse for Lease
- » 14' clear ceiling height in warehouse.
- » Includes 2 assigned parking stalls and additional on-street parking is available.
- » Ideally located with easy access to Deerfoot Trail, Barlow Trail and Stoney Trail.
- » Very close to various restaurants and retail amenities as part of Shepard power centre & South Trail Crossing on 130 Ave SE.
- » Developed, owned and managed by Telsec Property Corporation
- » Available May 1, 2024