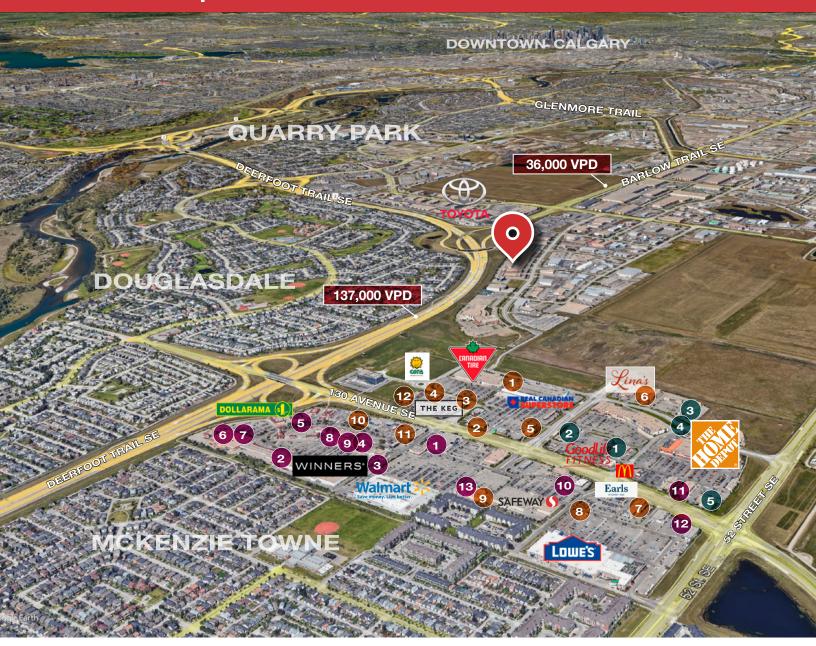

### **SHEPARD CENTRE & SOUTH TRAIL CROSSING**

#### Food, Drinks & Market

- 1. Bento Sushi
- 2. Costa Vida
- 3. The Burger's Priest
- 4. Karma Fine Indian Cuisine
- 5. Montana's
- 6. Lina's, Italian Supermercato
- 7. Five Guys
- 8. Toad 'n' Turtle Pubhouse & Grill
- 9. South St. Burger
- 10. Boston Pizza
- 11. Calavera Cantina
- 12. Kiro Sushi

### Lifestyle & Recreation

- 1. GoodLife Fitness Calgary
- 2. Club Pilates
- 3. Soul Hot Yoga Inc
- 4. Ultimate Dance Company
- 5. Massage Heights Shepard Regional

### Shopping

- 1. London Drugs
- 2. Staples
- 3. Sport Chek
- 4. Crystal Glass Canada Ltd
- 5. Sherwin-Williams Paint Store
- 6. Marshalls
- 7. HomeSense
- 8. PetSmart
- 9. Mastermind Toys
- 10. Petland South Trail
- 11. The Brick Mattress Store
- 12. Structube
- 13. Mark's