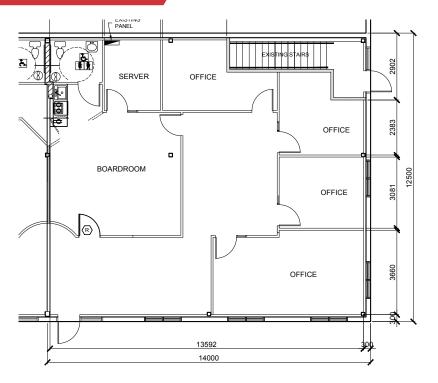

#### **FLOOR PLAN**

#### **PROPERTY HIGHLIGHTS**

- 1,751 sq. ft. Main floor office space for Lease
- 4 private office suites, conference room and storage/break room area
- 5 assigned parking stalls and additional on street parking
- Ideally located with easy access to Deerfoot Trail, Barlow Trail and Stoney Trail
- Developed, owned and managed by Telsec Property Corporation