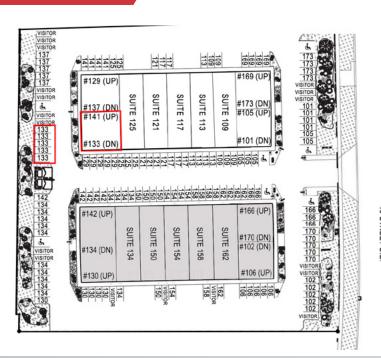

Sushi
- 2. Costa Vida
- 3. The Burger's Priest
- 4. Karma Fine Indian Cuisine
- 5. Montana's
- 6. Lina's, Italian Supermercato
- 7. Five Guys
- 8. Toad 'n' Turtle Pubhouse & Grill
- 9. South St. Burger
- 10. Boston Pizza
- 11. Calavera Cantina
- 12. Kiro Sushi



- 1. GoodLife Fitness Calgary
- 2. Club Pilates
- 3. Soul Hot Yoga Inc
- 4. Ultimate Dance Company
- 5. Massage Heights Shepard Regional
- 6. Deerfoot Inn & Casino



#### \_\_\_\_

- 1. London Drugs
- 2. Staples
- 3. Sport Chek
- 4. Crystal Glass Canada Ltd
- 5. Sherwin-Williams Paint Store
- 6. Marshalls
- 7. HomeSense
- 8. PetSmart
- 9. Mastermind Toys
- 10. Petland South Trail
- 11. The Brick Mattress Store
- 12. Structube
- 13. Mark's







## FOR LEASE | 133, 12111 40 STREET SE

#### **FLOOR PLAN**









#### SITE PLAN









# FOR LEASE | 133, 12111 40 STREET SE





#### Kaile Landry

Associate klandry@naiadvent.com (403) 669-3050

#### Jennifer Myles

Associate jmyles@naiadvent.com (403) 975-2616

#### **Brody Butchart**

Senior Associate bbutchart@naiadvent.com (403) 389 7857

#### Jamie Coulter, SIOR

Vice President/Partner jcoulter@naiadvent.com (403) 835 1535 3633 8 Street SE
Calgary, AB T2G 3A5
+1 403 984 9800
naiadvent.com