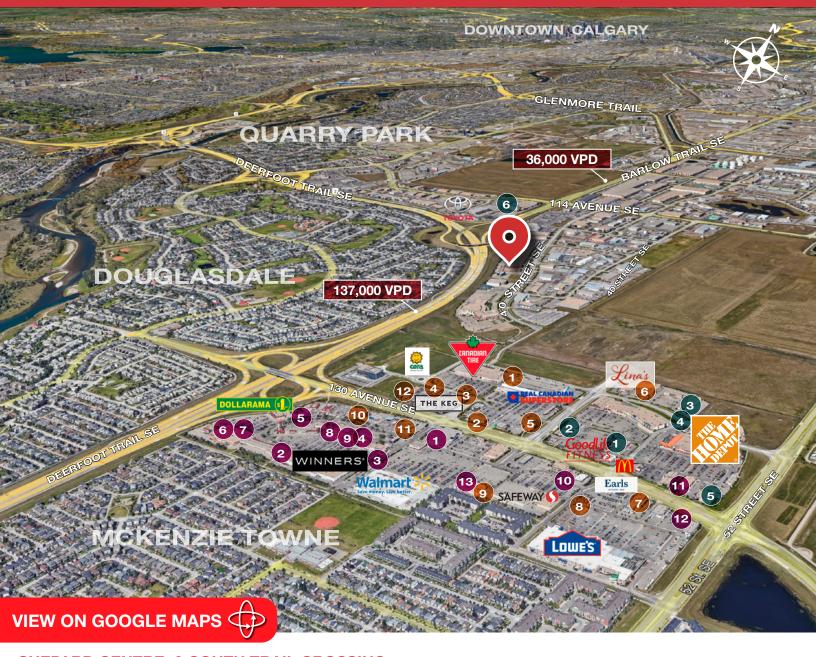

#### SHEPARD CENTRE & SOUTH TRAIL CROSSING

- Bento Sushi
- 2. Costa Vida
- 3. The Burger's Priest
- 4. Karma Fine Indian Cuisine
- 5. Montana's
- 6. Lina's, Italian Supermercato
- 7. Five Guys
- 8. Toad 'n' Turtle Pubhouse & Grill
- 9. South St. Burger
- 10. Boston Pizza
- 11. Calavera Cantina
- 12. Kiro Sushi

- 1. GoodLife Fitness Calgary
- 2. Club Pilates
- 3. Soul Hot Yoga Inc
- 4. Ultimate Dance Company
- 5. Massage Heights Shepard Regional
- 6. Deerfoot Inn & Casino

#### \_\_\_\_

- 1. London Drugs
- 2. Staples
- 3. Sport Chek
- 4. Crystal Glass Canada Ltd
- 5. Sherwin-Williams Paint Store
- 6. Marshalls
- 7. HomeSense
- 8. PetSmart
- 9. Mastermind Toys
- 10. Petland South Trail
- 11. The Brick Mattress Store
- 12. Structube
- 13. Mark's

#### SITE PLAN