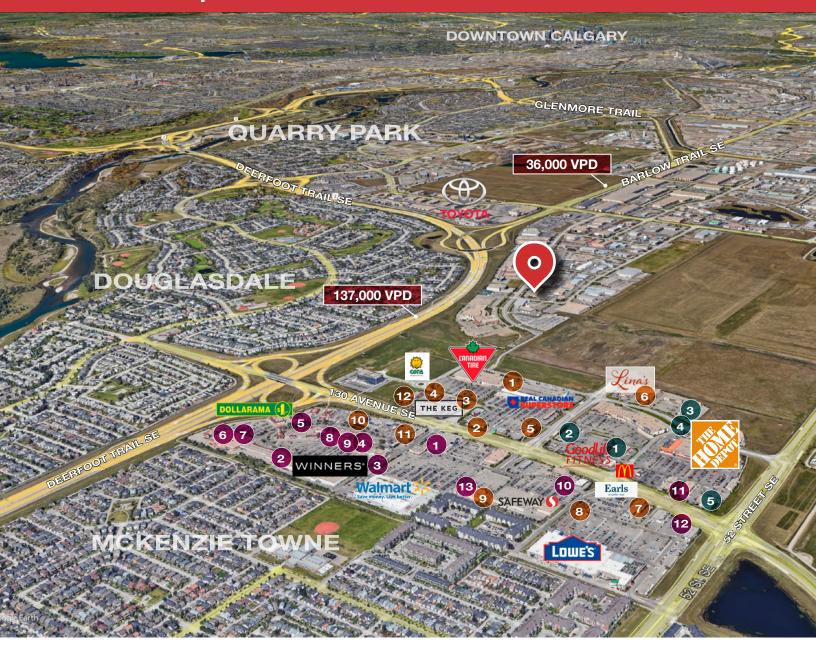

# **SHEPARD CENTRE & SOUTH TRAIL CROSSING**

#### Food, Drinks & Market

- Bento Sushi
- Costa Vida
- 3. The Burger's Priest
- 4. Karma Fine Indian Cuisine
- 5. Montana's
- 6. Lina's, Italian Supermercato
- 7. Five Guys
- 8. Toad 'n' Turtle Pubhouse & Grill
- 9. South St. Burger
- 10. Boston Pizza
- 11. Calavera Cantina
- 12. Kiro Sushi

### Lifestyle & Recreation

- 1. GoodLife Fitness Calgary
- 2. Club Pilates
- 3. Soul Hot Yoga Inc
- 4. Ultimate Dance Company
- 5. Massage Heights Shepard Regional

# Shopping

- 1. London Drugs
- 2. Staples
- 3. Sport Chek
- 4. Crystal Glass Canada Ltd
- 5. Sherwin-Williams Paint Store
- 6. Marshalls
- 7. HomeSense
- 8. PetSmart
- 9. Mastermind Toys
- 10. Petland South Trail
- 11. The Brick Mattress Store
- 12. Structube
- 13. Mark's