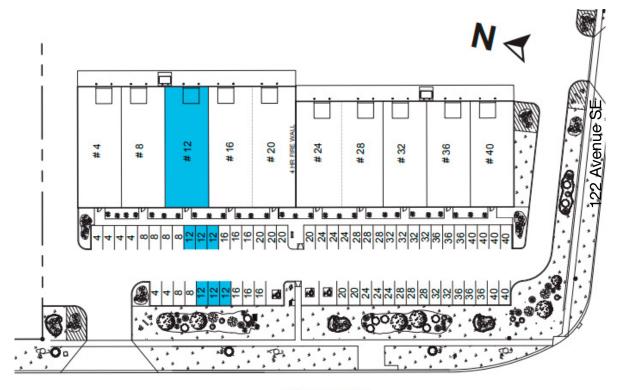

od, Drinks & Market

- Bento Sushi
- Costa Vida
- 3. The Burger's Priest
- 4. Karma Fine Indian Cuisine
- 5. Montana's
- 6. Lina's, Italian Supermercato
- 7. Five Guys
- 8. Toad 'n' Turtle Pubhouse & Grill
- 9. South St. Burger
- 10. Boston Pizza
- 11. Calavera Cantina
- 12. Kiro Sushi



### Lifestyle & Recreation

- 1. GoodLife Fitness Calgary
- 2. Club Pilates
- 3. Soul Hot Yoga Inc
- 4. Ultimate Dance Company
- 5. Massage Heights Shepard Regional



# Shopping

- 1. London Drugs
- 2. Staples
- 3. Sport Chek
- 4. Crystal Glass Canada Ltd
- 5. Sherwin-Williams Paint Store
- 6. Marshalls
- 7. HomeSense
- 8. PetSmart
- 9. Mastermind Toys
- 10. Petland South Trail
- 11. The Brick Mattress Store
- 12. Structube
- 13. Mark's







# **FOR LEASE** | 12, 12204 - 40 STREET SE

# **SITE PLAN**



**40TH STREET SE** 

# **FLOOR PLAN**









# FOR LEASE | 12, 12204 - 40 STREET SE





#### Kaile Landry

Associate klandry@naiadvent.com (403) 669-3050

# Jennifer Myles

Associate jmyles@naiadvent.com (403) 975-2616

# **Brody Butchart**

Senior Associate bbutchart@naiadvent.com (403) 389 7857

## Jamie Coulter, SIOR

Vice President/Partner jcoulter@naiadvent.com (403) 835 1535 3633 8 Street SE
Calgary, AB T2G 3A5
+1 403 984 9800
naiadvent.com