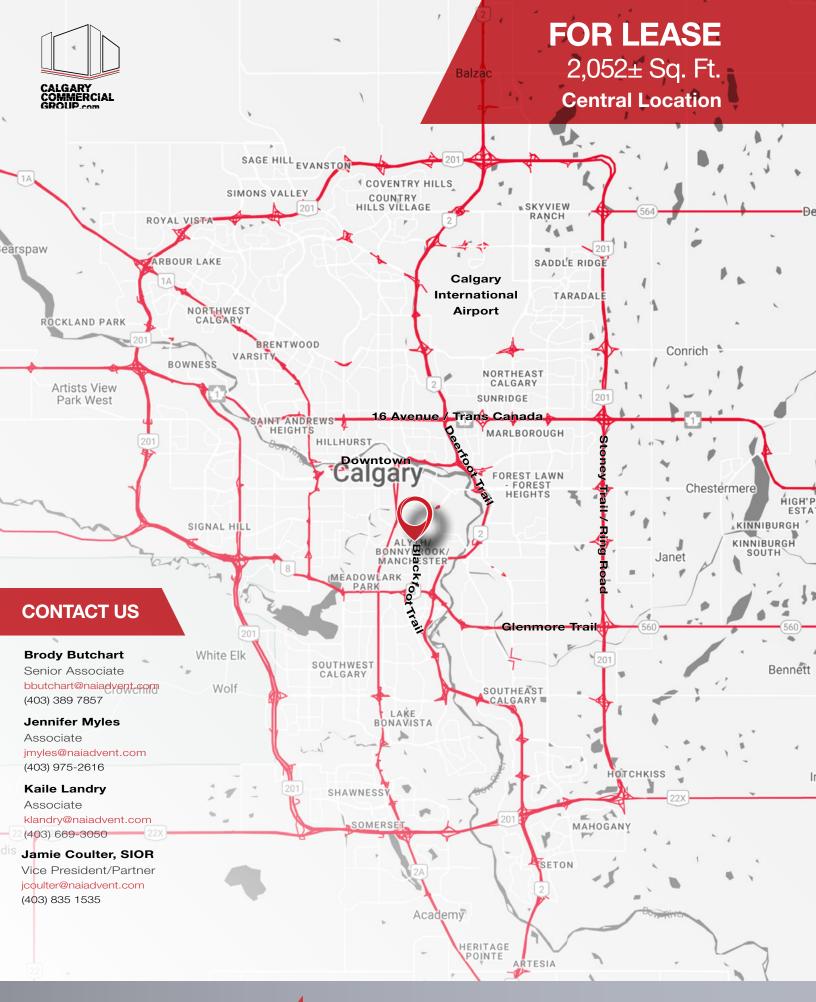

# FOR LEASE 2,052± Sq. Ft. Industrial Space

#### PROPERTY HIGHLIGHTS

- Central location in Highfield with direct access to Blackfoot Trail, downtown, and many amenities
- » Courier dock
- » Double row parking and extra rear parking
- » Showroom space with natural light
- » Available Immediately