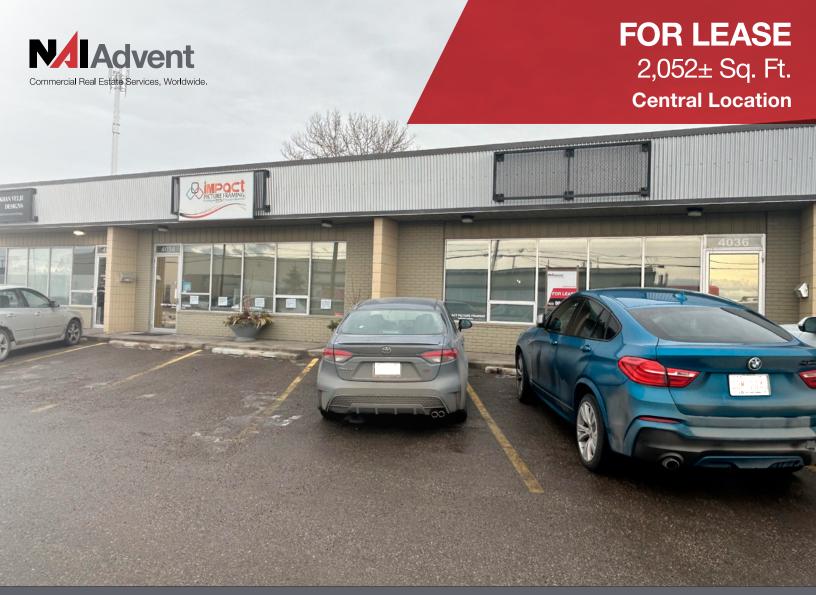

## Prime Warehouse & Industrial

4036 7 Street SE | Calgary, AB

#### PROPERTY HIGHLIGHTS

- Central location in Highfield with direct access to Blackfoot Trail, downtown, and many amenities
- » Courier dock
- » Double row parking and extra rear parking
- » Showroom space with natural light
- » Available Immediately

# FOR LEASE 2,052± Sq. Ft. Industrial Space