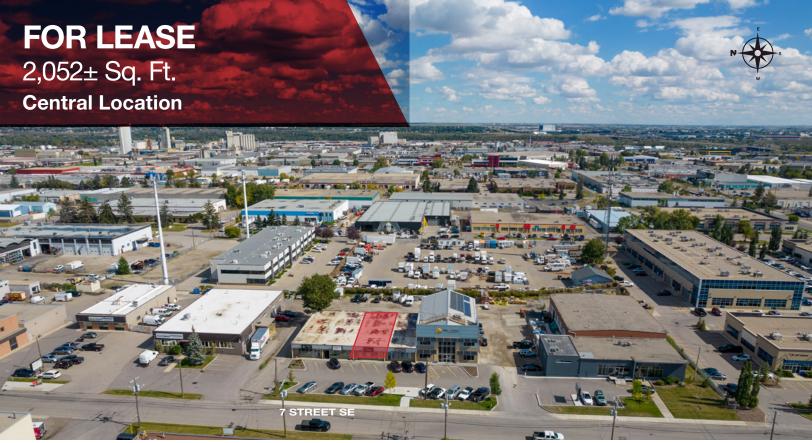

#### PROPERTY HIGHLIGHTS

- Central location in Highfield with direct access to Blackfoot Trail, downtown, and many amenities
- » Courier dock
- » Double row parking and extra rear parking
- » Showroom space with natural light
- » Available Immediately