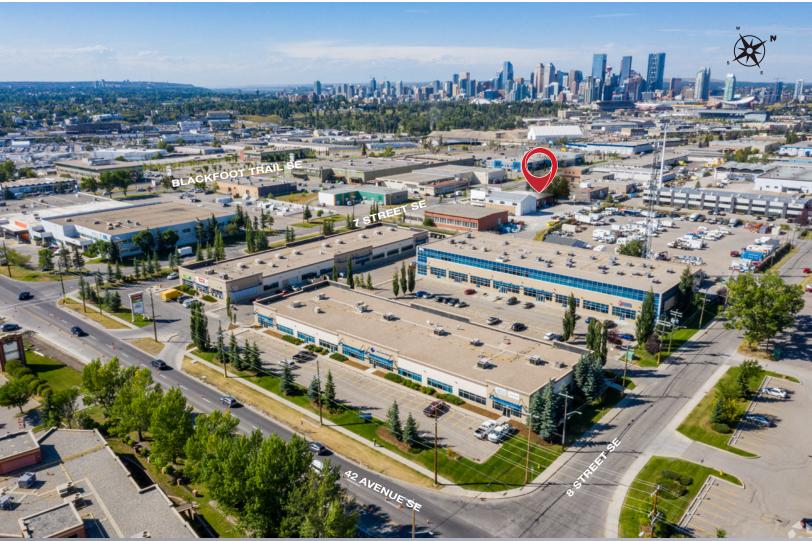

#### PROPERTY HIGHLIGHTS

- Central location in Highfield with direct access to Blackfoot Trail, downtown, and many amenities
- » Courier dock
- » Double row parking and extra rear parking
- » Showroom space with natural light
- » Available Immediately