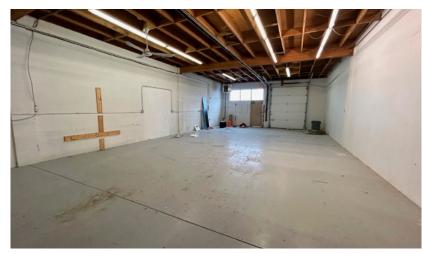

#### PROPERTY HIGHLIGHTS

- Central location in Highfield with direct access to Blackfoot Trail, downtown, and many amenities
- » Courier dock
- » Double row parking and extra rear parking
- » Showroom space with natural light
- » Available Immediately

ZONING

AVAILABLE

2,052 Sq.Ft.

749 Sq.Ft.

1,303 Sq.Ft.

\$16.00 PSF

\$6.43 PSF

1 Courier Dock