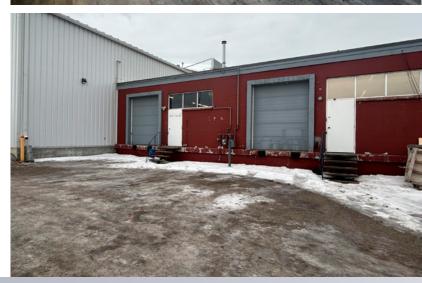

#### PROPERTY HIGHLIGHTS

- Central location in Highfield with direct access to Blackfoot Trail, downtown, and many amenities
- » Courier dock
- » Double row parking and extra rear parking
- » Showroom space with natural light
- » Available Immediately