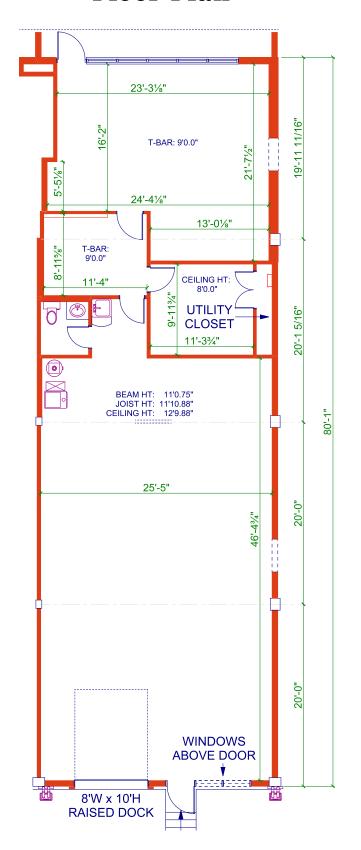

## Floor Plan

### SPACE DETAILS

**AVAILABLE AREA** 

SHOWROOM

WAREHOUSE

LEASE RATE

OPERATING COST

LOADING

LEASE TERM
YEAR BUILT

ZONING

AVAILABLE

2,052 Sq.Ft.

749 Sq.Ft.

1,303 Sq.Ft.

\$16.00 PSF

\$6.43 PSF

1 Courier Dock