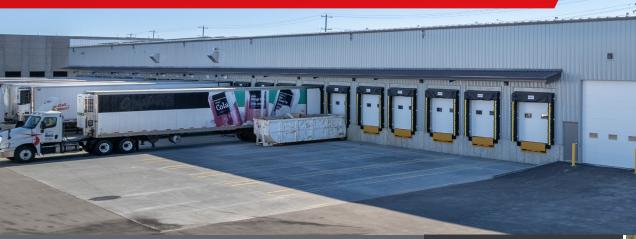

### **Building Details**

| Construction   | Insulated metal panels                   |
|----------------|------------------------------------------|
| Loading        | 13 Dock Doors                            |
| Zoning         | Industrial General (I-G)                 |
| Power          | 277/480 Volt 800 Amp 3 Phase Service     |
| Lighting       | LED Lighting in Warehouse                |
| Ceiling Height | 19' - 22' Feet (clear)                   |
| Parking        | Up to 15 trailer stalls (\$200/mo/stall) |
| Lease Rate     | \$13.00 PSF                              |
| perating Cost  | \$6.48 (est 2024)                        |
|                |                                          |

#### **Additional Details**

Modern clear span cross-docking/distribution facility built in 2021.

250' of yard depth from outside dock door to back of site. Total square footage is 18,424 SF (floor plate is 17,500 SF). Ample parking and storage. Main Floor Office924 SF2nd Floor Office924 SFWarehouse16,576 SFTotal18,424 SF