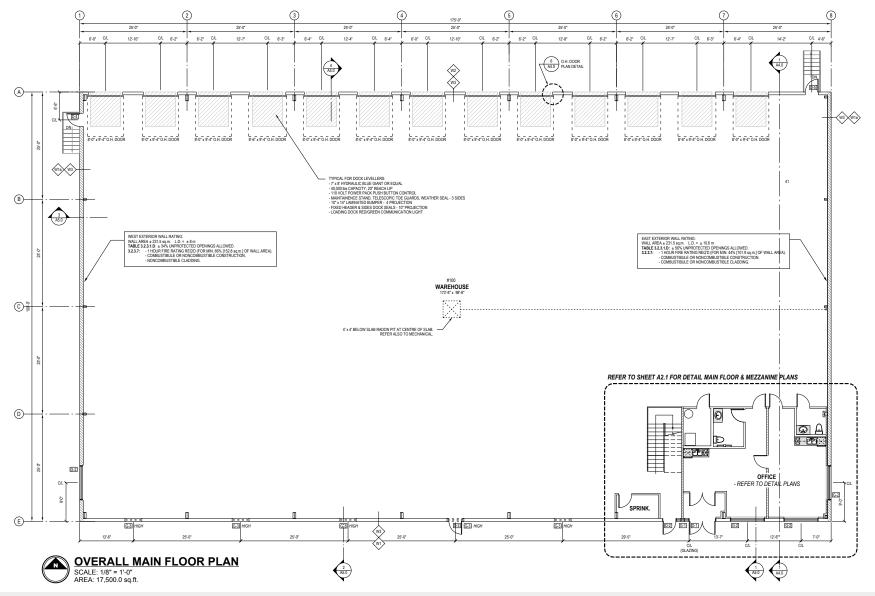

#### **Additional Details**

Modern clear span cross-docking/distribution facility built in 2021.

250' of yard depth from outside dock door to back of site. Total square footage is 18,424 SF (floor plate is 17,500 SF). Ample parking and storage. Main Floor Office924 SF2nd Floor Office924 SFWarehouse16,576 SFTotal18,424 SF

#### **Overall Main Floor Plan**

Kaile Landry, Associate 3633 8 Street SE Calgary, AB 3A5 (403) 669-3050 naiadvent.com

klandry@naiadvent.com

Jennifer Myles, Associate (403) 975-2616 jmyles@naiadvent.com

Jamie Coulter, Vice President | Partner 403-835-1535 jcoulter@naiadvent.com