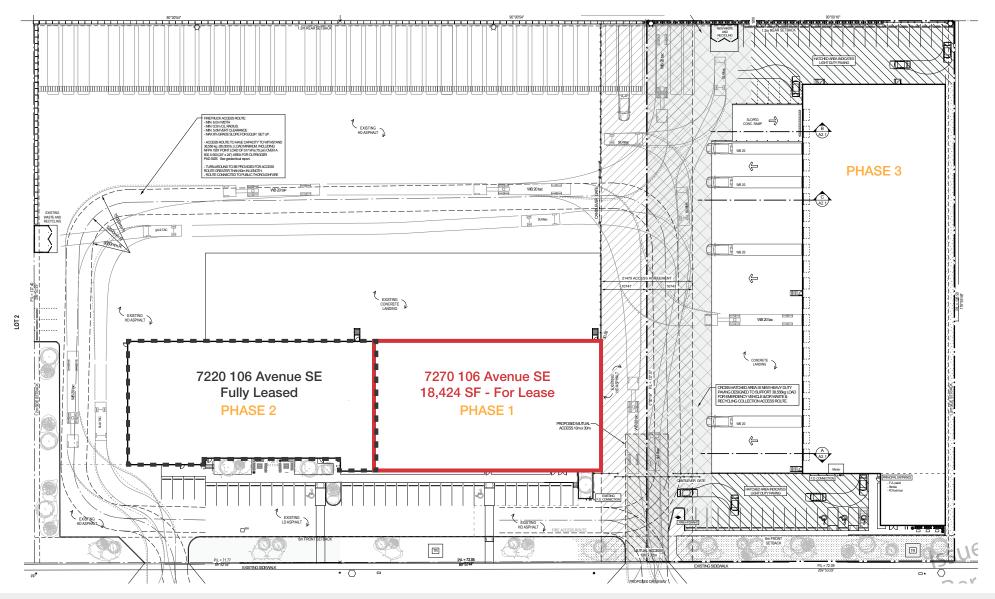

### FOR LEASE WAREHOUSING, CROSS DOCK & DISTRIBUTION 7270 106 Avenue SE | Calgary, Alberta

PHASE 2 - 7210 106 AVE SE

106 Avenue SE

PHASE 1 - 7270 106 AVE SE 18,424 SF For Lease

amazon

#### Site Plan

Kaile Landry, Associate 3633 8 Street SE Calgary, AB 3A5 naiadvent.com

(403) 669-3050 klandry@naiadvent.com

Jennifer Myles, Associate (403) 975-2616 jmyles@naiadvent.com

Jamie Coulter, Vice President | Partner 403-835-1535 jcoulter@naiadvent.com