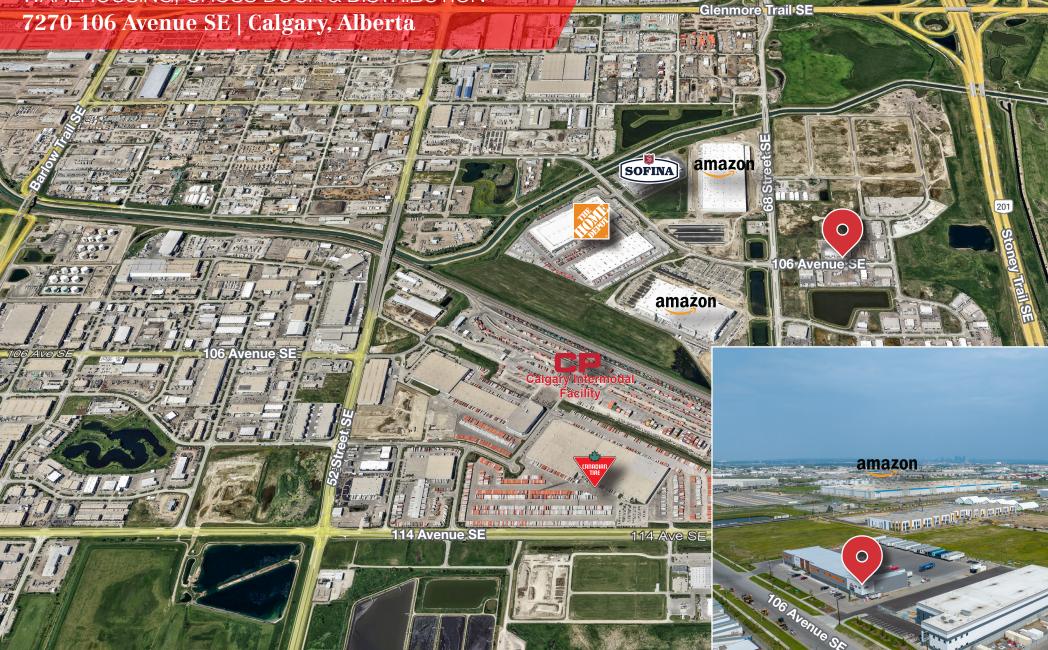

WAREHOUSING, CROSS DOCK & DISTRIBUTION 7270 106 Avenue SE | Calgary, Alberta

the state of the state of the

Avenue SE

3633 8 Street SE Calgary, AB 3A5 +1 403 984 9800 naiadvent.com

### **Property Highlights**

- State-of-the-art cross-dock distribution facility offering modern functionality and strategic location.
- In the heart of a bustling industrial area, this facility is strategically positioned in close proximity to Canadian Pacific intermodal yard and various major developments as part of Point Trotter Industrial park.
- The location offers quick access to 114 Avenue SE, 52 Street and 68 Street SE, and Stoney Trail.
- Solar panels on the roof of the building available to help offset utilities