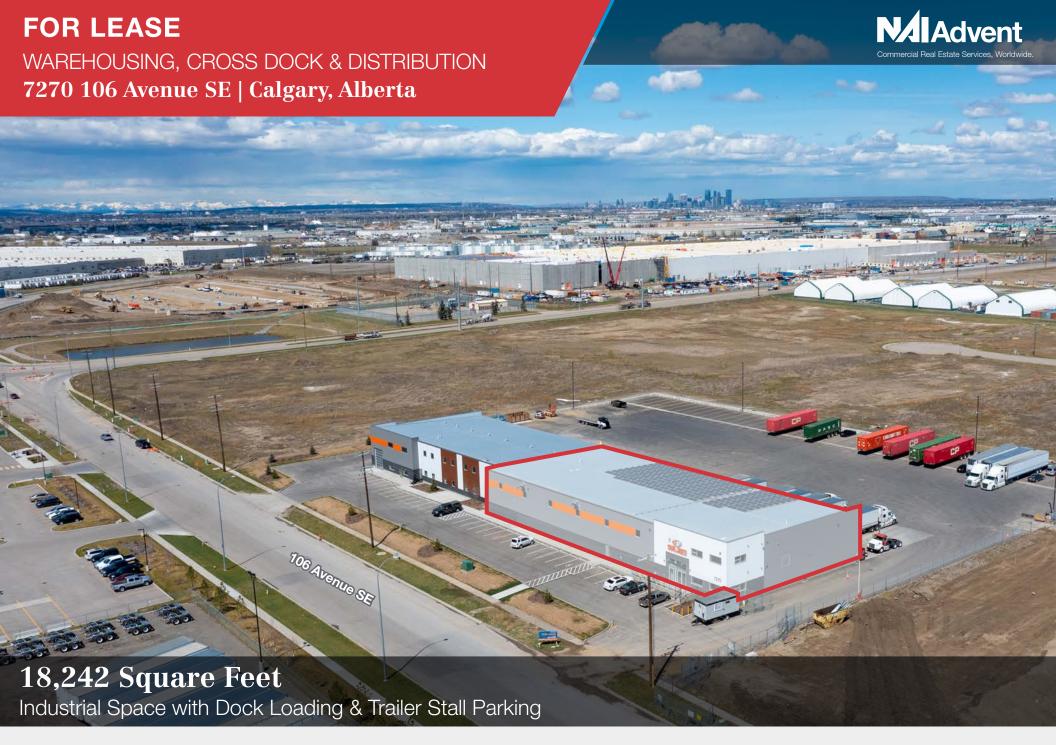

# **FOR LEASE** WAREHOUSING, CROSS DOCK & DISTRIBUTION 7270 106 Avenue SE | Calgary, Alberta amazon PHASE 2 - 7210 106 AVE SE PHASE 1 - 7270 106 AVE SE 18,424 SF For Lease **Property Highlights**

State-of-the-art cross-dock distribution facility offering modern functionality and strategic location.

In the heart of a bustling industrial area, this facility is strategically positioned in close proximity to Canadian Pacific intermodal yard and various major developments as part of Point Trotter Industrial park.

The location offers quick access to 114 Avenue SE, 52 Street and 68 Street SE, and Stoney Trail.

Solar panels on the roof of the building available to help offset utilities

#### **Additional Details**

Modern clear span cross-docking/distribution facility built in 2021.

250' of yard depth from outside dock door to back of site.

Total square footage is 18,424 SF (floor plate is 17,500 SF).