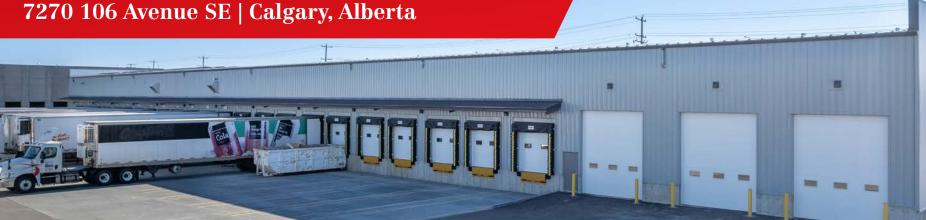

#### **Building Details**

Loading Zoning Power Lighting

Construction

Ceiling Height **Parking** Lease Rate

**Operating Cost** Sale Price

13 Dock Doors Industrial General (I-G)

Insulated metal panels

277/480 Volt 800 Amp 3 Phase Service

LED Lighting in Warehouse

26 Feet (clear)

Up to 15 trailer stalls (\$200/mo/stall)

Market

\$5.80 (est 2023)

Market (Phase 1 & 2)

3633 8 Street SE Calgary, AB 3A5 naiadvent.com Kaile Landry, Associate (403) 669-3050 klandry@naiadvent.com Jennifer Myles, Associate (403) 975-2616 imyles@naiadvent.com