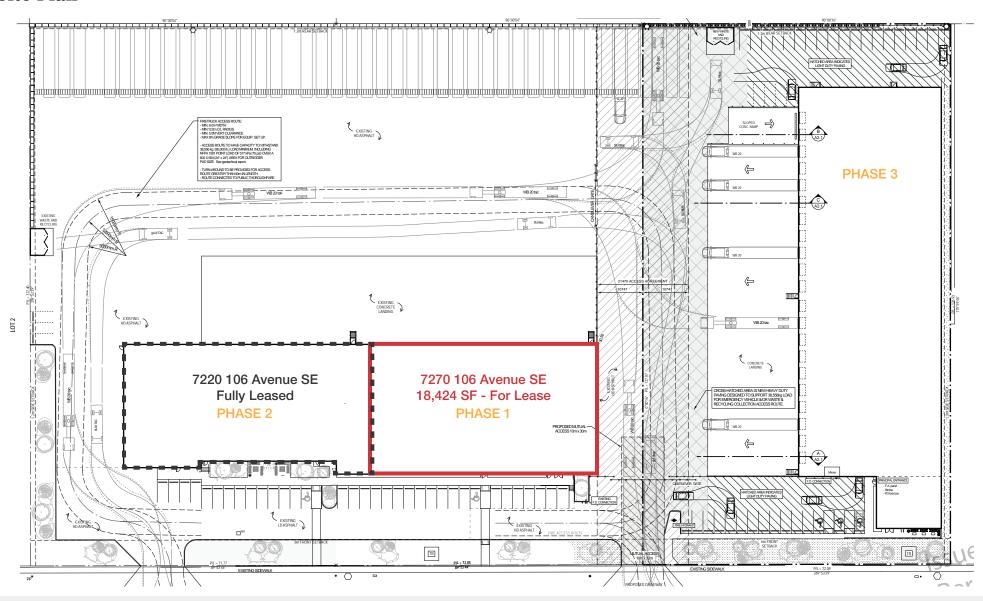

#### Site Plan

# **FOR LEASE** WAREHOUSING, CROSS DOCK & DISTRIBUTION 7270 106 Avenue SE | Calgary, Alberta amazon PHASE 2 - 7210 106 AVE SE PHASE 1 - 7270 106 AVE SE 18,424 SF For Lease **Property Highlights**

State-of-the-art cross-dock distribution facility offering modern functionality and strategic location.

#### **Additional Details**

Modern clear span cross-docking/distribution facility built in 2021.

250' of yard depth from outside dock door to back of site.

Total square footage is 18,424 SF (floor plate is 17,500 SF).