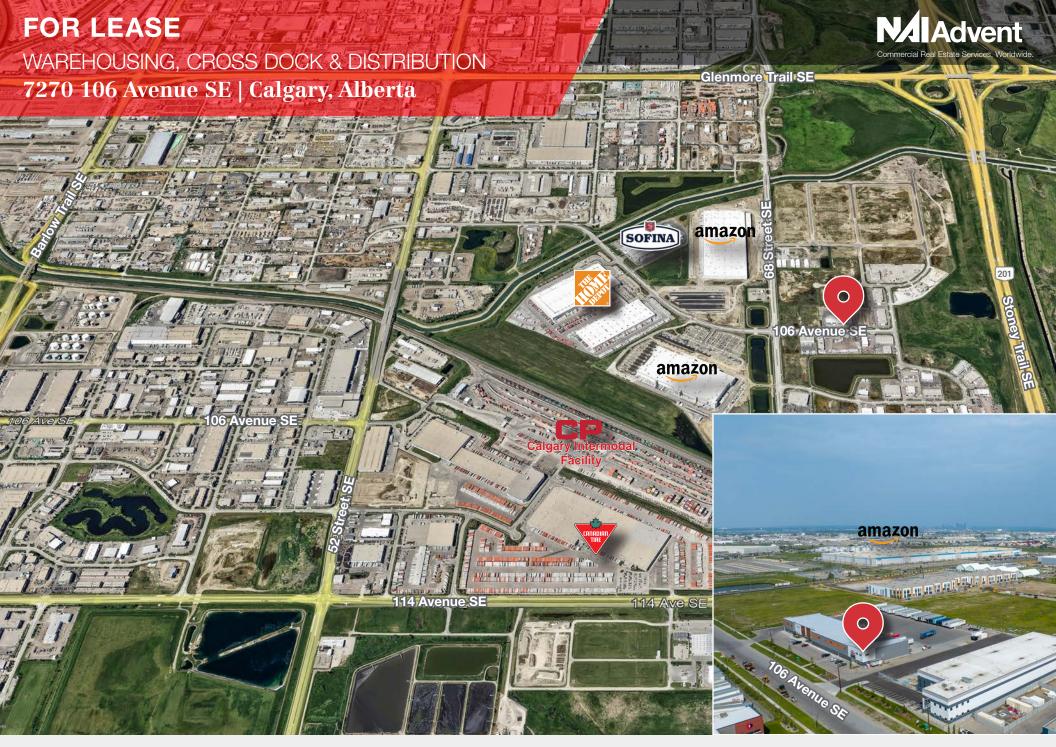

In the heart of a bustling industrial area, this facility is strategically positioned in close proximity to Canadian Pacific intermodal yard and various major developments as part of Point Trotter Industrial park.

The location offers quick access to 114 Avenue SE, 52 Street and 68 Street SE, and Stoney Trail.

Solar panels on the roof of the building available to help offset utilities

# **FOR LEASE** WAREHOUSING, CROSS DOCK & DISTRIBUTION 7270 106 Avenue SE | Calgary, Alberta amazon PHASE 2 - 7210 106 AVE SE PHASE 1 - 7270 106 AVE SE 18,424 SF For Lease **Property Highlights**

State-of-the-art cross-dock distribution facility offering modern functionality and strategic location.