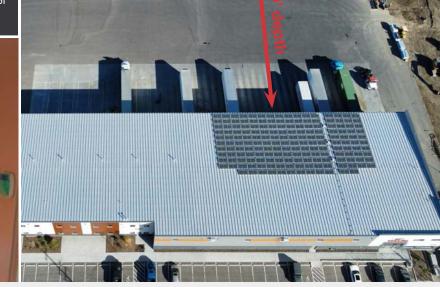

The location offers quick access to 114 Avenue SE, 52 Street and 68 Street SE, and Stoney Trail.

Solar panels on the roof of the building available to help offset utilities