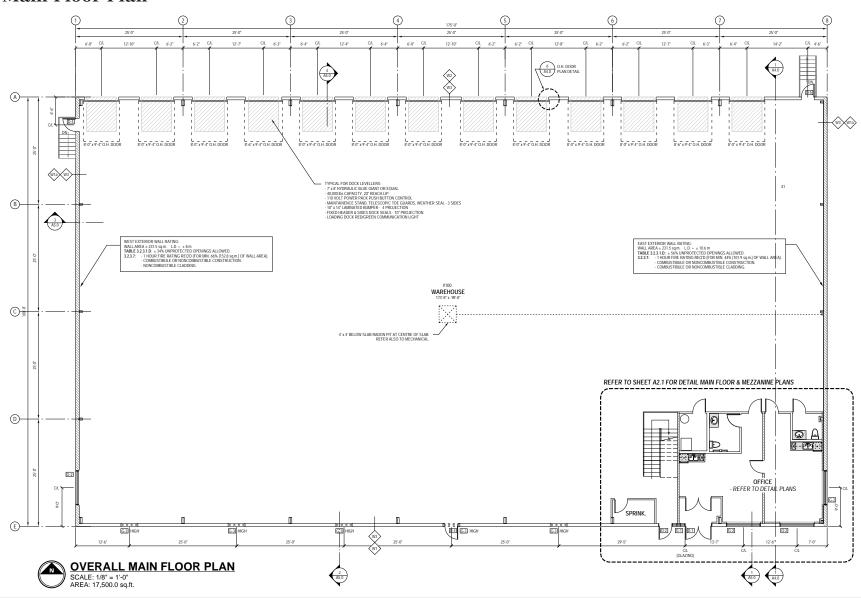

#### **Overall Main Floor Plan**

3633 8 Street SE Calgary, AB 3A5 **naiadvent.com**  Kaile Landry, Associate (403) 669-3050 klandry@naiadvent.com Jennifer Myles, Associate (403) 975-2616 jmyles@naiadvent.com Jamie Coulter, Vice President | Partner 403-835-1535 jcoulter@naiadvent.com Brody Butchart, Associate
(403) 389-7857
bbutchart@naiadvent.com

#### **Additional Details**

Modern clear span cross-docking/distribution facility built in 2021.

250' of yard depth from outside dock door to back of site.

Total square footage is 18,424 SF (floor plate is 17,500 SF).

Ample parking and storage.

Main Floor Office | 924 SF 2nd Floor Office | 924 SF Warehouse 16,576 SF

**Total** 18,424 SF

3633 8 Street SE Calgary, AB 3A5 naiadvent.com Kaile Landry, Associate (403) 669-3050 klandry@naiadvent.com