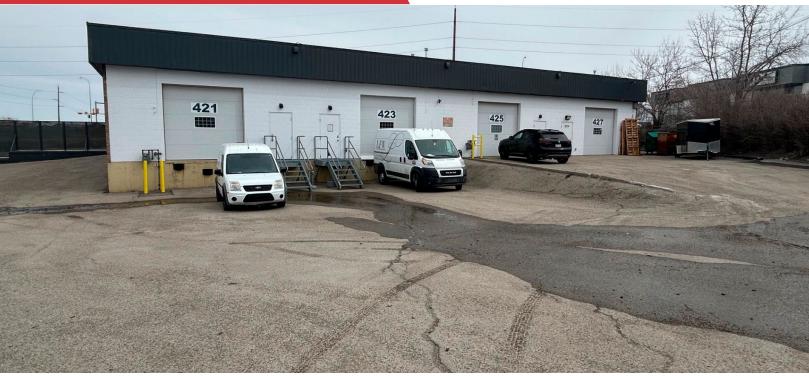

**Sublease Rate** \$14.00 PSF (Feb 2026 - Jan 2028)

Sublease Term Ending Jan 31, 2028

Parking Ample

J 1

**Loading** Dock loading

Available Immediately

1,500 SF Small Flex Bay

**3633 8 Street SE**Calgary AB, T2G 3A5
naiadvent.com