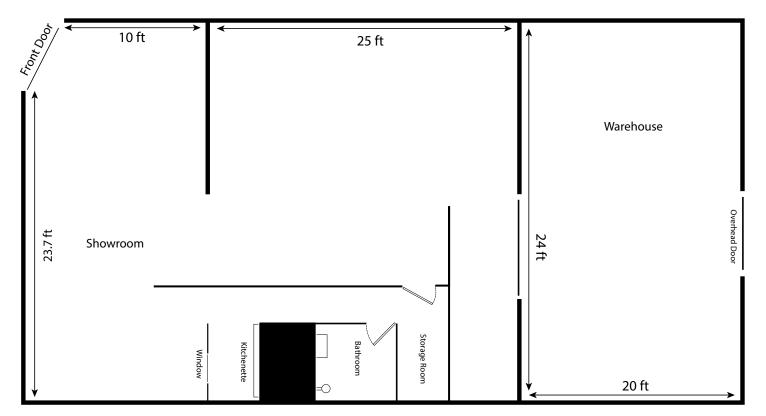

#### **PROPERTY DETAILS**

Office / Showroom 1,020 SF

Warehouse 480 SF

Total 1500 SF

**Submarket** Fairview

Zoning I-C

Operating Costs \$7.64 PSF

Sublease Rate \$13.25 PSF (until Jan 31, 2026)

### Floor Plan