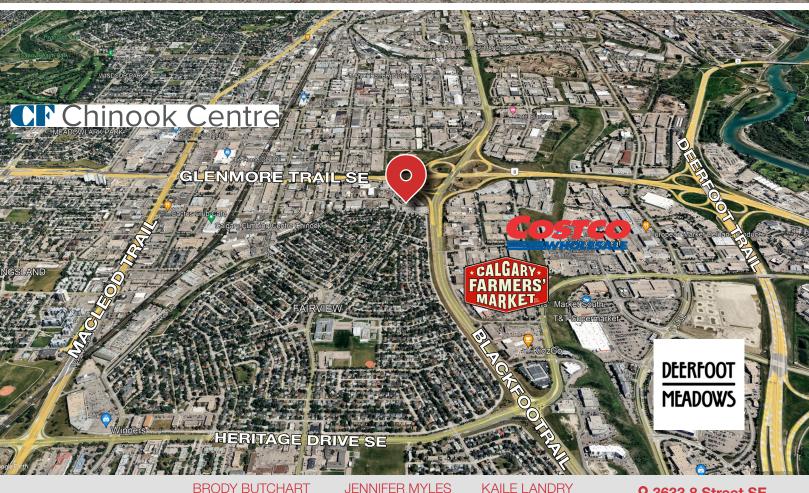

#### **PROPERTY HIGHLIGHTS**

- Small flex bay in Phillips Court owned and managed by PBA.
- Located in the south-central market offering excellent connectivity with easy access to major roadways, including Glenmore Trail and Deerfoot Trail and direct Exposure to Blackfoot Trail SE.
- Part of a bustling central market area, close to various amenities and conveniences, including Deerfoot Meadows shopping centre and Chinook Mall.
- Ideal for businesses seeking a versatile space, this location provides a strategic advantage in a dynamic commercial district.