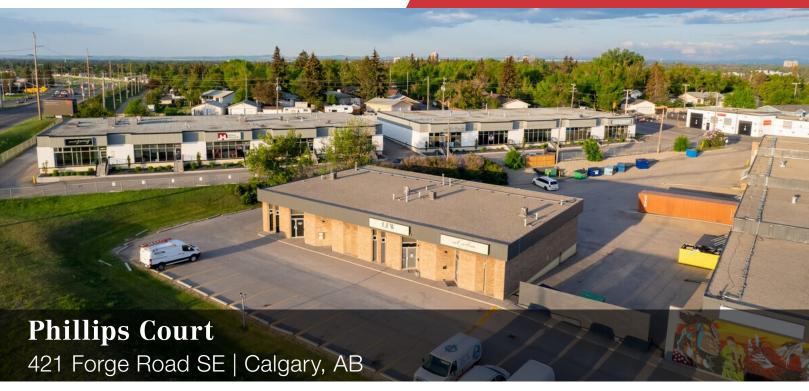

1,500 SF Small Flex Bay

#### **PROPERTY HIGHLIGHTS**

- Small flex bay in Phillips Court owned and managed by PBA.
- Located in the south-central market offering excellent connectivity with easy access to major roadways, including Glenmore Trail and Deerfoot Trail and direct Exposure to Blackfoot Trail SE.
- Part of a bustling central market area, close to various amenities and conveniences, including Deerfoot Meadows shopping centre and Chinook Mall.
- Ideal for businesses seeking a versatile space, this location provides a strategic advantage in a dynamic commercial district.