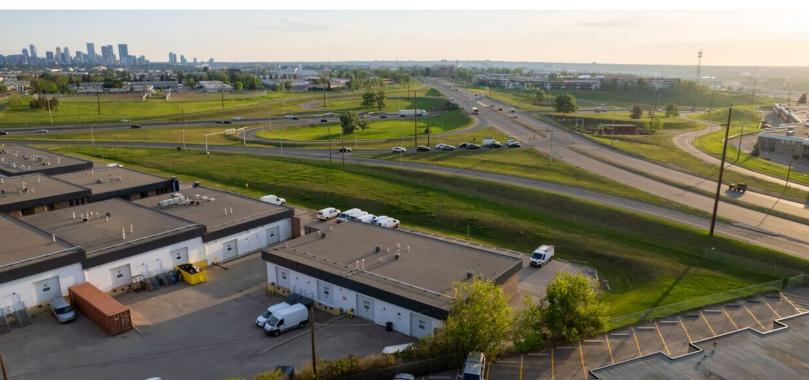

#### **PROPERTY HIGHLIGHTS**

- Small flex bay in Phillips Court owned and managed by PBA.
- Located in the south-central market offering excellent connectivity with easy access to major roadways, including Glenmore Trail and Deerfoot Trail and direct Exposure to Blackfoot Trail SE.
- Part of a bustling central market area, close to various amenities and conveniences, including Deerfoot Meadows shopping centre and Chinook Mall.
- Ideal for businesses seeking a versatile space, this location provides a strategic advantage in a dynamic commercial district.

#### **PROPERTY DETAILS**

Office / Showroom 1,020 SF

Warehouse 480 SF

Total 1500 SF

**Submarket** Fairview

Zoning I-C

Operating Costs \$7.64 PSF

Sublease Rate \$13.25 PSF (until Jan 31, 2026)

**Sublease Rate** \$14.00 PSF (Feb 2026 - Jan 2028)

Sublease Term Ending Jan 31, 2028

Parking Ample

J 1

**Loading** Dock loading

Available Immediately

1,500 SF Small Flex Bay

**3633 8 Street SE**Calgary AB, T2G 3A5
naiadvent.com