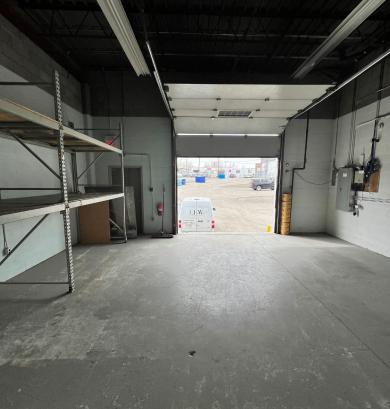

#### **PROPERTY DETAILS**

Office / Showroom 1,020 SF

Warehouse 480 SF

Total 1500 SF

**Submarket** Fairview

Zoning I-C

Operating Costs \$7.64 PSF

Sublease Rate \$13.25 PSF (until Jan 31, 2026)

**Sublease Rate** \$14.00 PSF (Feb 2026 - Jan 2028)

Sublease Term Ending Jan 31, 2028

Parking Ample

J 1

**Loading** Dock loading

Available Immediately

1,500 SF Small Flex Bay

**3633 8 Street SE**Calgary AB, T2G 3A5
naiadvent.com