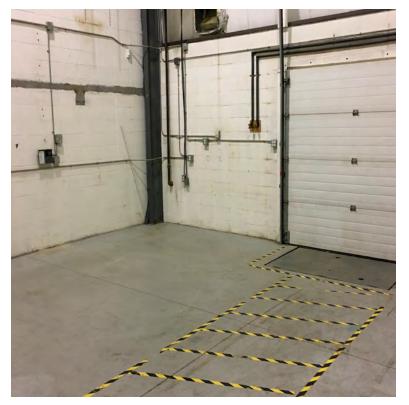

### **PROPERTY OVERVIEW**

- » Heavy office build out over two floors
- » Upgraded flooring and lighting on second floor
- » Abundant natural light with glazed offices on both floors
- » Small warehouse with Dock loading
- » 53' trailer accessible
- » Signage exposure to Glenmore Trail
- » Second floor office 2,400 SF can be leased out separately
- Operating costs include utilities as well as garbage and recycling
- » Well situated office condo with storage space.
- » Minutes to Barlow Trail and Glenmore Trail

### **PROPERTY DETAILS**

| Sizes Available   | 2,940 SF - 5,340 SF (+/-)             |
|-------------------|---------------------------------------|
| Legal Description | PLAN 0212992, UNIT 20                 |
| Zoning            | DC 44Z99 (I-2)                        |
| Availability      | July 1, 2024                          |
| Year Built        | 2003                                  |
| Lease Rate        | Market                                |
| Lease Term        | Negotiable                            |
| Op Costs          | \$7.55 PSF (2024)                     |
| Sale Price        | Negotiable                            |
| Parking           | Double Row                            |
| Loading           | Dock (8'x8')                          |
| Warehouse Size    | 540 SF (+/-)                          |
| Office Size       | 4,800 SF (+/-) over 2 floors          |
| Condo Fees        | \$466.35 / month including GST (2024) |