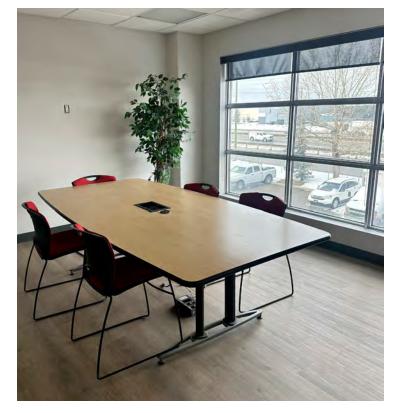

### **PROPERTY OVERVIEW**

- » Heavy office build out over two floors
- » Upgraded flooring and lighting on second floor
- » Abundant natural light with glazed offices on both floors
- » Small warehouse with Dock loading
- » 53' trailer accessible
- » Signage exposure to Glenmore Trail
- » Second floor office 2,400 SF can be leased out separately
- Operating costs include utilities as well as garbage and recycling
- » Well situated office condo with storage space.
- » Minutes to Barlow Trail and Glenmore Trail

### **PROPERTY DETAILS**

| Sizes Available   | 2,940 SF - 5,340 SF (+/-)             |
|-------------------|---------------------------------------|
| Legal Description | PLAN 0212992, UNIT 20                 |
| Zoning            | DC 44Z99 (I-2)                        |
| Availability      | July 1, 2024                          |
| Year Built        | 2003                                  |
| Lease Rate        | Market                                |
| Lease Term        | Negotiable                            |
| Op Costs          | \$7.55 PSF (2024)                     |
| Sale Price        | Negotiable                            |
| Parking           | Double Row                            |
| Loading           | Dock (8'x8')                          |
| Warehouse Size    | 540 SF (+/-)                          |
| Office Size       | 4,800 SF (+/-) over 2 floors          |
| Condo Fees        | \$466.35 / month including GST (2024) |