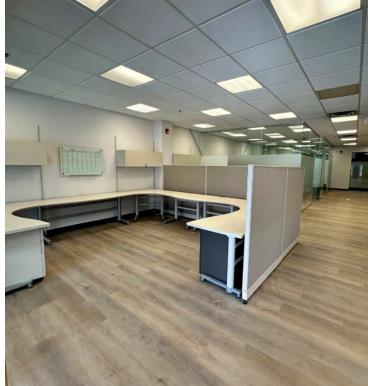

### **PROPERTY OVERVIEW**

- » Heavy office build out over two floors
- » Upgraded flooring and lighting on second floor
- » Abundant natural light with glazed offices on both floors
- » Small warehouse with Dock loading
- » 53' trailer accessible
- » Signage exposure to Glenmore Trail
- » Second floor office 2,400 SF can be leased out separately
- Operating costs include utilities as well as garbage and recycling
- » Well situated office condo with storage space.
- » Minutes to Barlow Trail and Glenmore Trail

### **PROPERTY DETAILS**

| Sizes Available   | 2,940 SF - 5,340 SF (+/-)             |
|-------------------|---------------------------------------|
| Legal Description | PLAN 0212992, UNIT 20                 |
| Zoning            | DC 44Z99 (I-2)                        |
| Availability      | July 1, 2024                          |
| Year Built        | 2003                                  |
| Lease Rate        | Market                                |
| Lease Term        | Negotiable                            |
| Op Costs          | \$7.55 PSF (2024)                     |
| Sale Price        | Negotiable                            |
| Parking           | Double Row                            |
| Loading           | Dock (8'x8')                          |
| Warehouse Size    | 540 SF (+/-)                          |
| Office Size       | 4,800 SF (+/-) over 2 floors          |
| Condo Fees        | \$466.35 / month including GST (2024) |