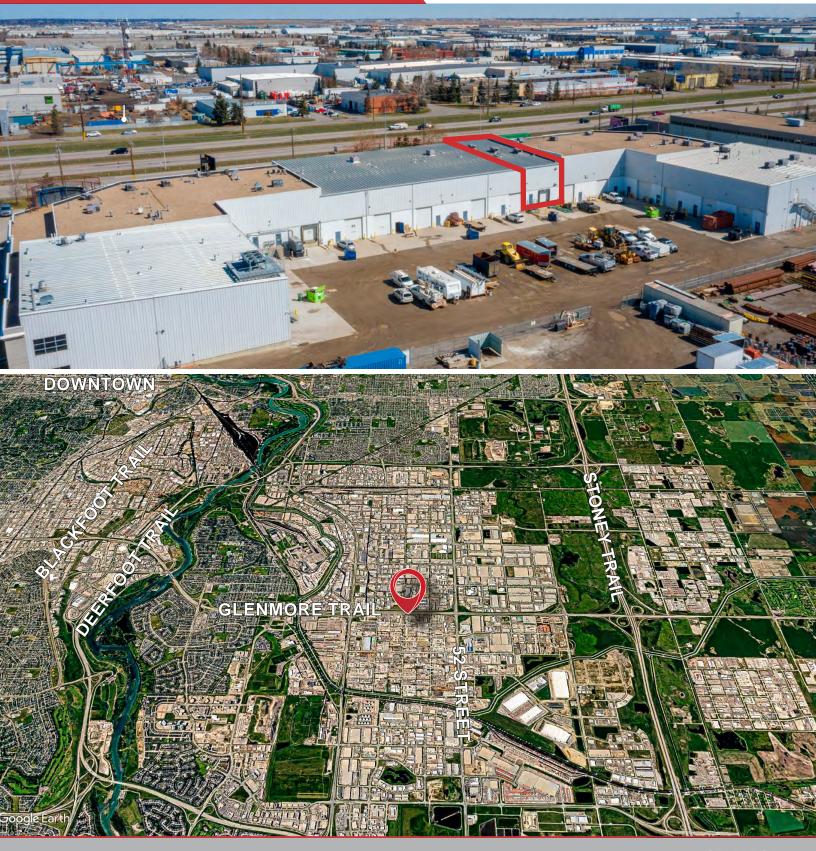

### **PROPERTY OVERVIEW**

- » Heavy office build out over two floors
- » Upgraded flooring and lighting on second floor
- » Abundant natural light with glazed offices on both floors
- » Small warehouse with Dock loading
- » 53' trailer accessible
- » Signage exposure to Glenmore Trail
- » Second floor office 2,400 SF can be leased out separately
- Operating costs include utilities as well as garbage and recycling
- » Well situated office condo with storage space.
- » Minutes to Barlow Trail and Glenmore Trail

### **PROPERTY DETAILS**

| Sizes Available   | 2,940 SF - 5,340 SF (+/-)             |
|-------------------|---------------------------------------|
| Legal Description | PLAN 0212992, UNIT 20                 |
| Zoning            | DC 44Z99 (I-2)                        |
| Availability      | July 1, 2024                          |
| Year Built        | 2003                                  |
| Lease Rate        | Market                                |
| Lease Term        | Negotiable                            |
| Op Costs          | \$7.55 PSF (2024)                     |
| Sale Price        | Negotiable                            |
| Parking           | Double Row                            |
| Loading           | Dock (8'x8')                          |
| Warehouse Size    | 540 SF (+/-)                          |
| Office Size       | 4,800 SF (+/-) over 2 floors          |
| Condo Fees        | \$466.35 / month including GST (2024) |