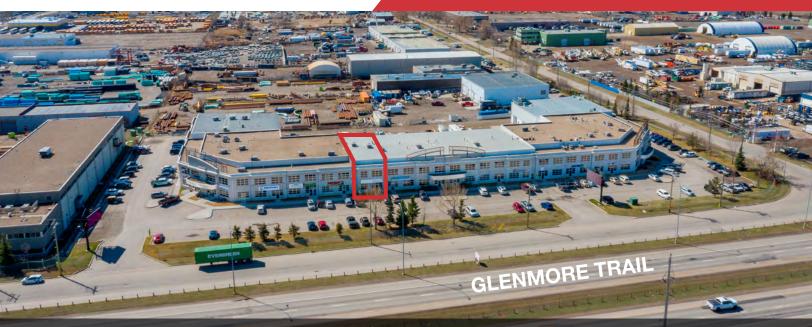

 $2,940 - 5,340 \pm SF$ Industrial and Office

### Sunvalley Business Park Unit #59, 4511 Glenmore Trail SE | Calgary, Alberta

### **PROPERTY OVERVIEW**

- » Heavy office build out over two floors
- » Upgraded flooring and lighting on second floor
- » Abundant natural light with glazed offices on both floors
- » Small warehouse with Dock loading
- » 53' trailer accessible
- » Signage exposure to Glenmore Trail
- » Second floor office 2,400 SF can be leased out separately
- Operating costs include utilities as well as garbage and recycling
- » Well situated office condo with storage space.
- » Minutes to Barlow Trail and Glenmore Trail