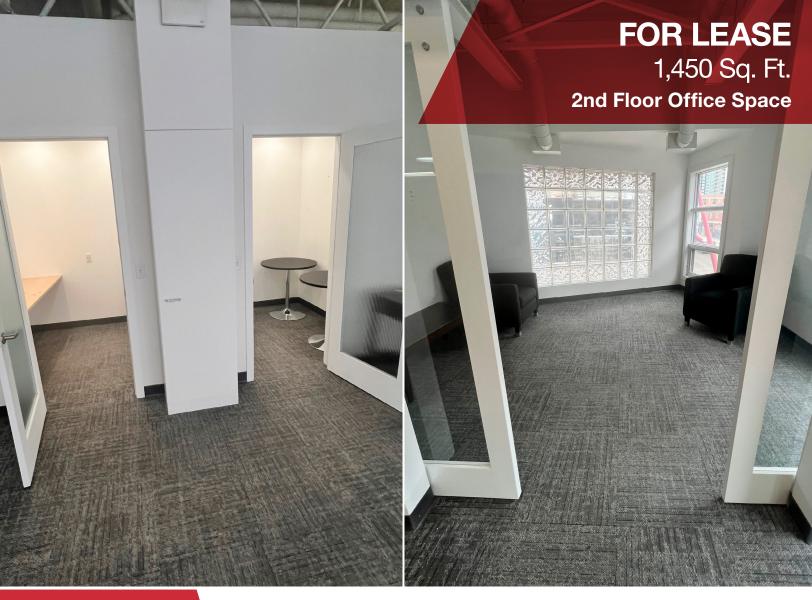

## **FOR LEASE**

1,450 Sq. Ft.

**2nd Floor Office Space** 

## PROPERTY HIGHLIGHTS

- » This modern 2nd floor office encompasses 1450 square feet, offering functionality with a professional edge.
- » Nestled in the vibrant Beltline district, surrounded by cafes, boutiques, and eateries. Seamlessly connected to the city's pulse for both work and leisure pursuits.
- » Bask in natural light pouring through the windows, offering views of the bustling 11th Avenue SW.
- » Embrace sustainability with reduced reliance on artificial lighting, fostering an ecoconscious workplace.
- » Encouraging collaboration with an open-concept layout complemented by soundproof breakout rooms for focused work sessions.
- » A kitchen area is available for refreshments and quick breaks.
- Convenient accessibility via nearby public transportation options ensures a smooth commute for both employees and clients alike.