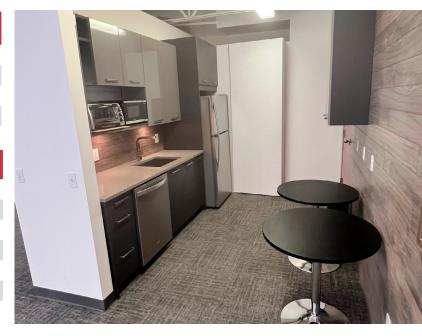

## PROPERTY HIGHLIGHTS

- » This modern 2nd floor office encompasses 1450 square feet, offering functionality with a professional edge.
- » Nestled in the vibrant Beltline district, surrounded by cafes, boutiques, and eateries. Seamlessly connected to the city's pulse for both work and leisure pursuits.
- » Bask in natural light pouring through the windows, offering views of the bustling 11th Avenue SW.
- » Embrace sustainability with reduced reliance on artificial lighting, fostering an ecoconscious workplace.
- » Encouraging collaboration with an open-concept layout complemented by soundproof breakout rooms for focused work sessions.
- » A kitchen area is available for refreshments and quick breaks.
- Convenient accessibility via nearby public transportation options ensures a smooth commute for both employees and clients alike.