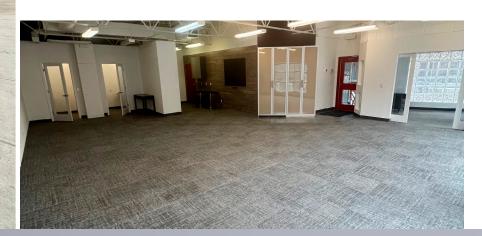

## PROPERTY HIGHLIGHTS

- » This modern 2nd floor office encompasses 1450 square feet, offering functionality with a professional edge.
- » Nestled in the vibrant Beltline district, surrounded by cafes, boutiques, and eateries. Seamlessly connected to the city's pulse for both work and leisure pursuits.
- » Bask in natural light pouring through the windows, offering views of the bustling 11th Avenue SW.
- » Embrace sustainability with reduced reliance on artificial lighting, fostering an ecoconscious workplace.
- » Encouraging collaboration with an open-concept layout complemented by soundproof breakout rooms for focused work sessions.
- » A kitchen area is available for refreshments and quick breaks.
- Convenient accessibility via nearby public transportation options ensures a smooth commute for both employees and clients alike.

## **FLOOR PLAN**

11 AVE. SW

7th STREET

Jennifer Myles
Associate
jmyles@naiadvent.com
(403) 975-2616

Kaile Landry

Associate klandry@naiadvent.com (403) 669-3050