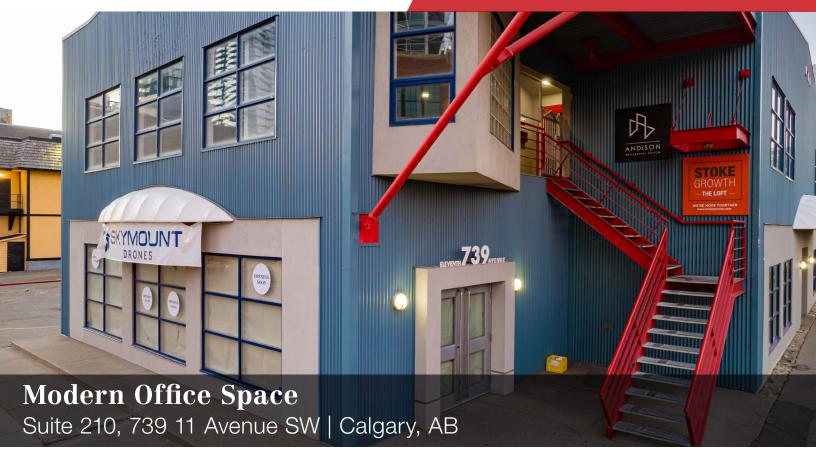

## **FOR LEASE**

1,450 Sq. Ft.

**2nd Floor Office Space** 

## PROPERTY HIGHLIGHTS

- » This modern 2nd floor office encompasses 1450 square feet, offering functionality with a professional edge.
- » Nestled in the vibrant Beltline district, surrounded by cafes, boutiques, and eateries. Seamlessly connected to the city's pulse for both work and leisure pursuits.
- » Bask in natural light pouring through the windows, offering views of the bustling 11th Avenue SW.
- » Embrace sustainability with reduced reliance on artificial lighting, fostering an ecoconscious workplace.
- » Encouraging collaboration with an open-concept layout complemented by soundproof breakout rooms for focused work sessions.
- » A kitchen area is available for refreshments and quick breaks.
- Convenient accessibility via nearby public transportation options ensures a smooth commute for both employees and clients alike.