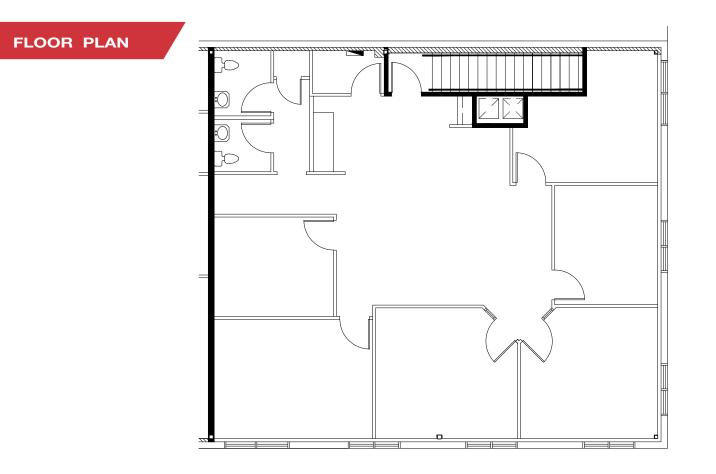

### FOR LEASE Second Floor Office 2,038 SF

#### **PROPERTY HIGHLIGHTS**

- Bullpen area, 6 offices, open work area, washroom and coffee station
- » Ideally located with easy access to
- » Deerfoot Trail, Barlow Trail and Stoney Trail
- Can be combined with main floor office for a total of 5,561 SF
- Developed, owned and managed by Telsec
  Property Corporation

#### SPACE DETAILS

| AVAILABLE AREA            | 2,038 SF                                 |
|---------------------------|------------------------------------------|
| NET MONTHLY RENT          | Market                                   |
| OP COST &<br>PROPERTY TAX | \$8.37 PSF (2025)                        |
| LEASE TERM                | 5 year                                   |
| PARKING                   | 5 assigned<br>(street parking available) |
| ZONING                    | I-G I Light Industrial                   |
| Available                 | August 1st, 2024                         |