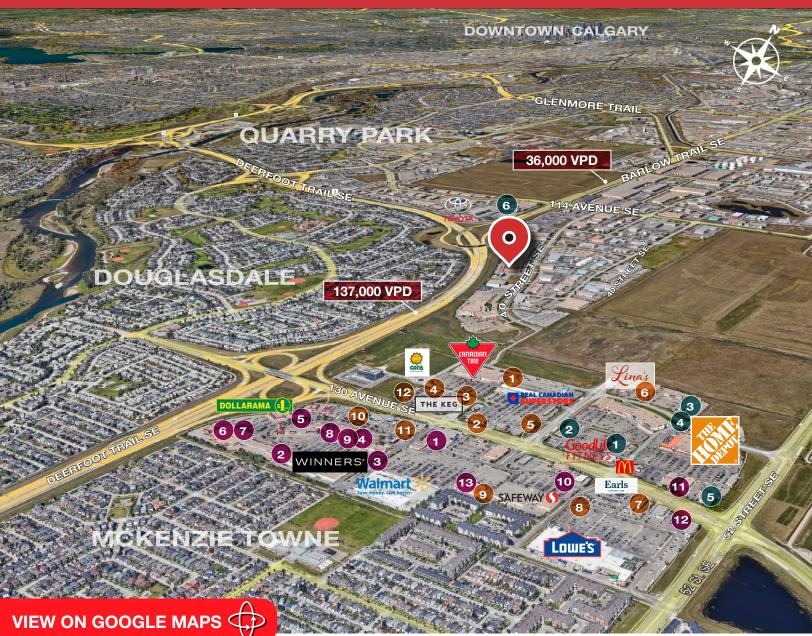

#### SHEPARD CENTRE & SOUTH TRAIL CROSSING

#### Food, Drinks & Market

- 1. Bento Sushi
- 2. Costa Vida
- 3. The Burger's Priest
- 4. Karma Fine Indian Cuisine
- 5. Montana's
- 6. Lina's, Italian Supermercato
- 7. Five Guys
- 8. Toad 'n' Turtle Pubhouse & Grill
- 9. South St. Burger
- 10. Boston Pizza
- 11. Calavera Cantina
- 12. Kiro Sushi

### Lifestyle & Recreation

- 1. GoodLife Fitness Calgary
- 2. Club Pilates
- 3. Soul Hot Yoga Inc
- 4. Ultimate Dance Company
- 5. Massage Heights Shepard Regional
- 6. Deerfoot Inn & Casino

### Shopping

- 1. London Drugs
- 2. Staples
- 3. Sport Chek
- 4. Crystal Glass Canada Ltd
- 5. Sherwin-Williams Paint Store
- 6. Marshalls
- 7. HomeSense
- 8. PetSmart
- 9. Mastermind Toys
- 10. Petland South Trail
- 11. The Brick Mattress Store
- 12. Structube
  13. Mark's