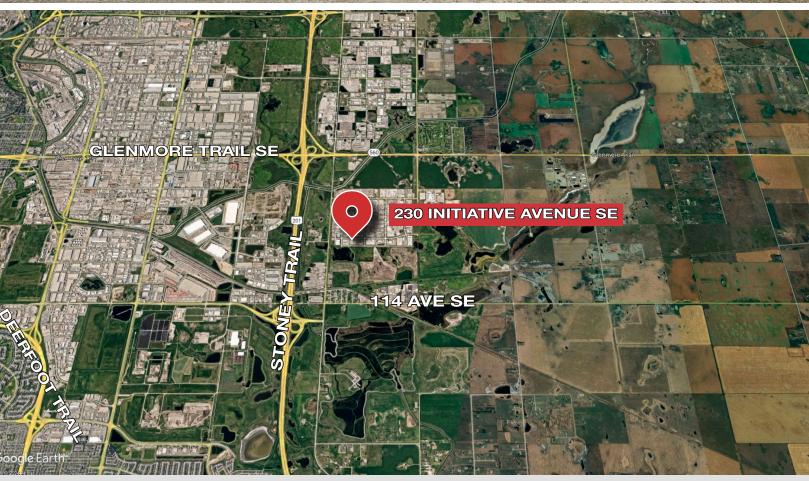

### **PROPERTY DETAILS**

District Shepard Industrial Park Main Floor Office  $750 \pm SF$ Second Floor Office 688 ± SF Warehouse Area 1,000 ± SF Yard Area 1,250 ± SF **Total Leaseable Area** 2,438 ± SF Lease Rate \$14.00 PSF / for year 1 **Term** Negotiable Operating Costs | \$7.85 PSF (2024)

Ceiling Height | 20' Clear

**Loading** 1 (12' W x 14' H) Drive-in door

**Power** 225 A @ 240 V, 3 Phase (TBV)

Available Immediate Possession

2,438 SF

**Industrial Bay With Yard** 

3633 8 Street SE Calgary AB, T2G 3A5 naiadvent.com