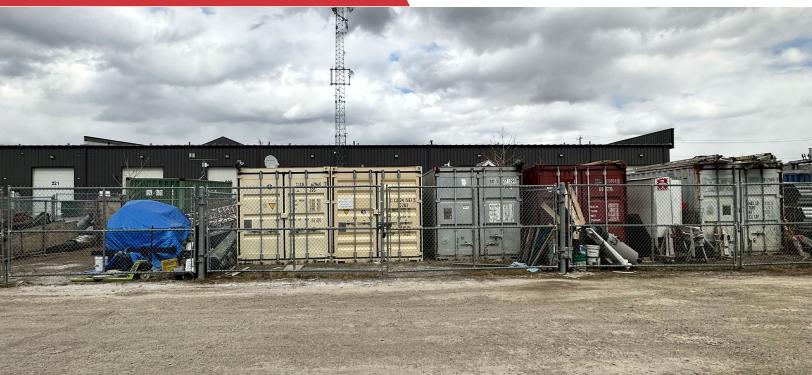

### **PROPERTY HIGHLIGHTS**

- Air conditioned office space with natural light and high quality finishing
- Lots of additional street parking
- Exclusive yard storage
- Located within a well established industrial park in southeast Calgary.
- Washer hook up in warehouse
- Racking and Sea Cans not included
- Bonus mezzanine space ± 100 SF
- Sump in warehouse
- Quick access to Stoney Trail, Glenmore Trail SE and 84th Street SE

### **PROPERTY DETAILS**

District Shepard Industrial Park Main Floor Office  $750 \pm SF$ Second Floor Office 688 ± SF Warehouse Area 1,000 ± SF Yard Area 1,250 ± SF **Total Leaseable Area** 2,438 ± SF Lease Rate \$14.00 PSF / for year 1 **Term** Negotiable Operating Costs | \$7.85 PSF (2024)