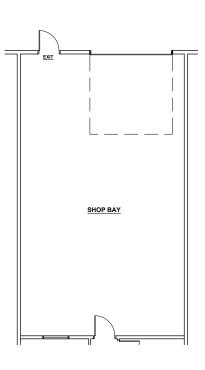

## **Floor Plans**

**UPPER FLOOR PLAN** 

SHOP BAY FLOOR PLAN

Associate (403) 669-3050 klandry@naiadvent.com

### **PROPERTY DETAILS**

District Shepard Industrial Park Main Floor Office  $750 \pm SF$ Second Floor Office 688 ± SF Warehouse Area 1,000 ± SF Yard Area 1,250 ± SF **Total Leaseable Area** 2,438 ± SF Lease Rate \$14.00 PSF / for year 1 **Term** Negotiable Operating Costs | \$7.85 PSF (2024)

Ceiling Height | 20' Clear

**Loading** 1 (12' W x 14' H) Drive-in door

**Power** 225 A @ 240 V, 3 Phase (TBV)

Available Immediate Possession

2,438 SF

**Industrial Bay With Yard** 

3633 8 Street SE Calgary AB, T2G 3A5 naiadvent.com