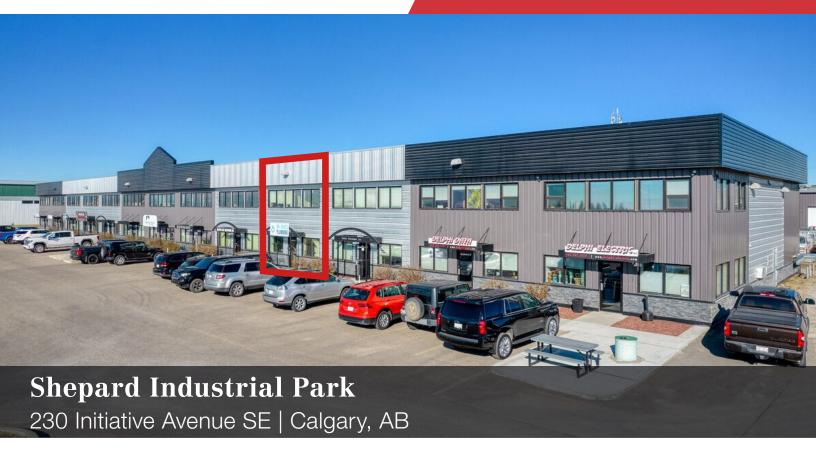

2,438 SF

**Industrial Bay With Yard** 

### **PROPERTY DETAILS**

District Shepard Industrial Park Main Floor Office  $750 \pm SF$ Second Floor Office 688 ± SF Warehouse Area 1,000 ± SF Yard Area 1,250 ± SF **Total Leaseable Area** 2,438 ± SF Lease Rate \$14.00 PSF / for year 1 **Term** Negotiable Operating Costs | \$7.85 PSF (2024)

Ceiling Height | 20' Clear

**Loading** 1 (12' W x 14' H) Drive-in door

**Power** 225 A @ 240 V, 3 Phase (TBV)

Available Immediate Possession

2,438 SF

**Industrial Bay With Yard** 

3633 8 Street SE Calgary AB, T2G 3A5 naiadvent.com