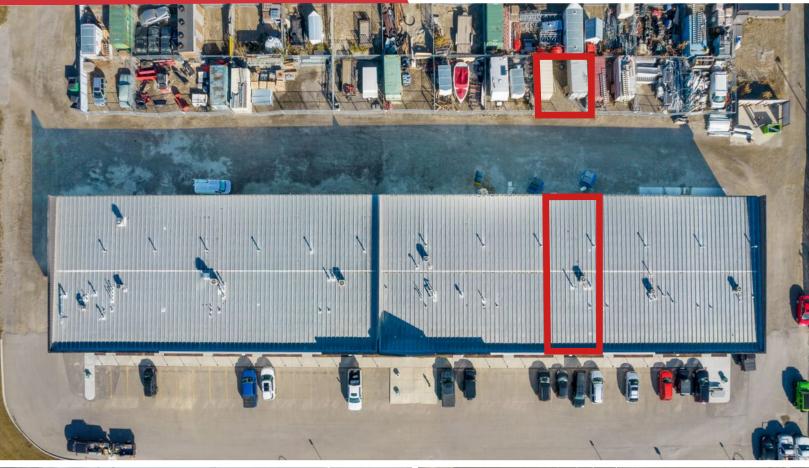

2,438 SF

**Industrial Bay With Yard** 

### **PROPERTY HIGHLIGHTS**

- Air conditioned office space with natural light and high quality finishing
- Lots of additional street parking
- Exclusive yard storage
- Located within a well established industrial park in southeast Calgary.
- Washer hook up in warehouse
- Racking and Sea Cans not included
- Bonus mezzanine space ± 100 SF
- Sump in warehouse
- Quick access to Stoney Trail, Glenmore Trail SE and 84th Street SE

### **PROPERTY DETAILS**

District Shepard Industrial Park Main Floor Office  $750 \pm SF$ Second Floor Office 688 ± SF Warehouse Area 1,000 ± SF Yard Area 1,250 ± SF **Total Leaseable Area** 2,438 ± SF Lease Rate \$14.00 PSF / for year 1 **Term** Negotiable Operating Costs | \$7.85 PSF (2024)