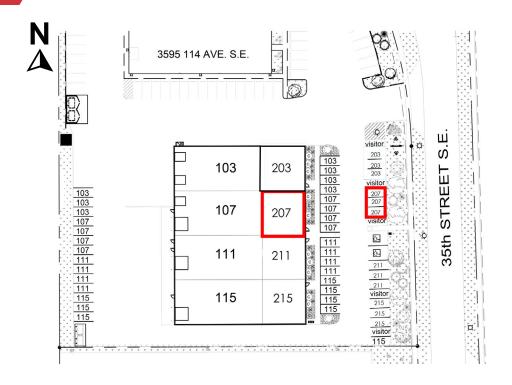

ROSSING



- Bento Sushi
- Costa Vida
- 3. The Burger's Priest
- 4. Karma Fine Indian Cuisine
- 5. Montana's
- 6. Lina's, Italian Supermercato
- 7. Five Guys
- 8. Toad 'n' Turtle Pubhouse & Grill
- South St. Burger
- 10. Boston Pizza
- 11. Calavera Cantina
- 12. Kiro Sushi



#### Lifestyle & Recreation

- GoodLife Fitness Calgary
- Club Pilates
- Soul Hot Yoga Inc
- Ultimate Dance Company
- Massage Heights Shepard Regional
- Deerfoot Inn & Casino



### **Shopping**

- London Drugs
- Staples
- Sport Chek
- Crystal Glass Canada Ltd
- Sherwin-Williams Paint Store
- Marshalls
- 7. HomeSense
- PetSmart
- 9. Mastermind Toys
- 10. Petland South Trail
- 11. The Brick Mattress Store
- 12. Structube
- 13. Mark's







## FOR LEASE | 207, 11505 35 STREET SE

#### **FLOOR PLAN**



#### SITE PLAN









# FOR LEASE | 207, 11505 35 STREET SE







### Kaile Landry

Associate klandry@naiadvent.com (403) 669-3050

#### Jennifer Myles

Associate jmyles@naiadvent.com (403) 975-2616

#### **Brody Butchart**

Senior Associate bbutchart@naiadvent.com (403) 389 7857

#### Jamie Coulter, SIOR

Vice President/Partner jcoulter@naiadvent.com (403) 835 1535 3633 8 Street SE
Calgary, AB T2G 3A5
+1 403 984 9800
naiadvent.com