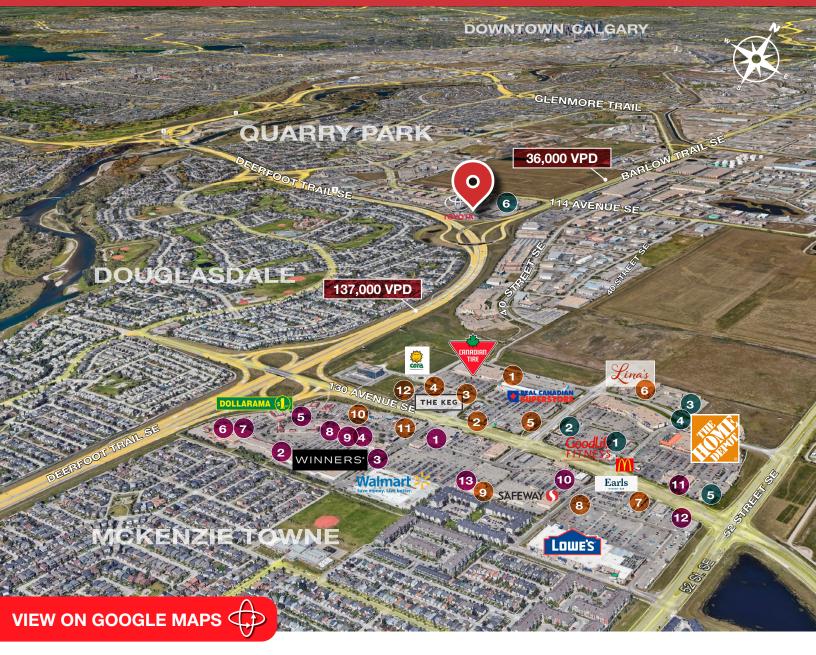

#### SHEPARD CENTRE & SOUTH TRAIL CROSSING

- Bento Sushi
- Costa Vida
- 3. The Burger's Priest
- 4. Karma Fine Indian Cuisine
- 5. Montana's
- 6. Lina's, Italian Supermercato
- 7. Five Guys
- 8. Toad 'n' Turtle Pubhouse & Grill
- South St. Burger
- 10. Boston Pizza
- 11. Calavera Cantina
- 12. Kiro Sushi

#### Lifestyle & Recreation

- GoodLife Fitness Calgary
- Club Pilates
- Soul Hot Yoga Inc
- Ultimate Dance Company
- Massage Heights Shepard Regional
- Deerfoot Inn & Casino

### **Shopping**

- London Drugs
- Staples
- Sport Chek
- Crystal Glass Canada Ltd
- Sherwin-Williams Paint Store
- Marshalls
- 7. HomeSense
- PetSmart
- 9. Mastermind Toys
- 10. Petland South Trail
- 11. The Brick Mattress Store
- 12. Structube
- 13. Mark's