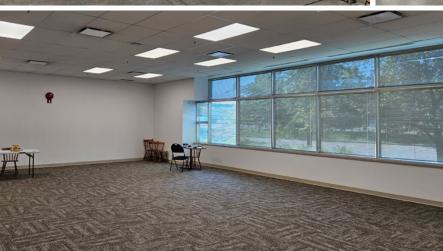

## PROPERTY HIGHLIGHTS

- Clean, recently renovated office space, perfect for a variety of business
- The space has electric forklift charging station and shipping office in warehouse.
- Located as part of a busy industrial and commercial area offering immediate access to major thoroughfares including Barlow Trail NE and 32 Avenue NE, providing excellent connectivity for employees and clients.
- Cooler available for sale or lease separately.

#### **PROPERTY DETAILS**

22,841 SF +/-**Total Size** Office Space

Warehouse Space

**Cooler Space** 

Clear Ceiling Height

Heating

Warehouse - MH

Warehouse - Overhead radi-

5,471 SF +/-

17,370 SF +/-

8,000 SF +/-

Lighting Office - T12 (TBC)

Power 200 AMP / 600 VOLT

ant heaters

Office - RTU

4 Dock Doors with levellers Loading