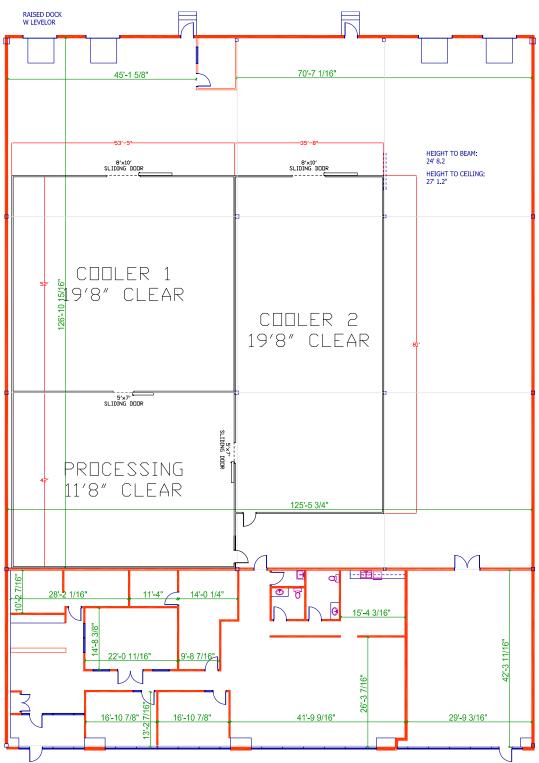

AMP / 600 VOLT

ant heaters

Office - RTU

4 Dock Doors with levellers Loading

**Parking** Common stalls

Zoning I-G

May 31, 2027 (Headlease Sublease Term

Option Available)

Market Sublease Rates

\$6.22 psf 2024 (est)



**Asking Rate** 

**Operating Costs** 

# FOR SUBLEASE

22,841 SF +/- with Cooler Space

Bay #130, 2730 39 Avenue NE













Downtown Calgary

## JAMIE COULTER, SIOR

Vice President/Partner (403) 835 1535 jcoulter@naiadvent.com

9 km | 13.5 minutes

#### **BRODY BUTCHART**

Senior Associate (403) 389 7857 bbutchart@naiadvent.com

#### KAILE LANDRY

Associate (403) 669-3050 klandry@naiadvent.com

#### JENNIFER MYLES

Associate (403) 975-2616 jmyles@naiadvent.com



### **FLOOR PLAN**

# FOR SUBLEASE

**22,841 SF +/- with Cooler Space**Bay #130, 2730 39 Avenue NE























## JAMIE COULTER, SIOR

Vice President/Partner (403) 835 1535 jcoulter@naiadvent.com

## **BRODY BUTCHART**

Senior Associate (403) 389 7857 bbutchart@naiadvent.com

## KAILE LANDRY

Associate (403) 669-3050 klandry@naiadvent.com

## JENNIFER MYLES

Associate (403) 975-2616 jmyles@naiadvent.com