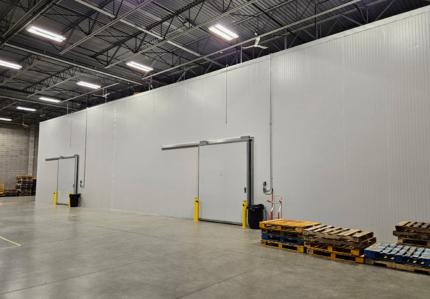

## PROPERTY HIGHLIGHTS

- Clean, recently renovated office space, perfect for a variety of business
- The space has electric forklift charging station and shipping office in warehouse.
- Located as part of a busy industrial and commercial area offering immediate access to major thoroughfares including Barlow Trail NE and 32 Avenue NE, providing excellent connectivity for employees and clients.
- Cooler available for sale or lease separately.

#### **PROPERTY DETAILS**

22,841 SF +/-**Total Size** Office Space

Warehouse Space

**Cooler Space** 

Clear Ceiling Height

Heating

Warehouse - MH

Warehouse - Overhead radi-