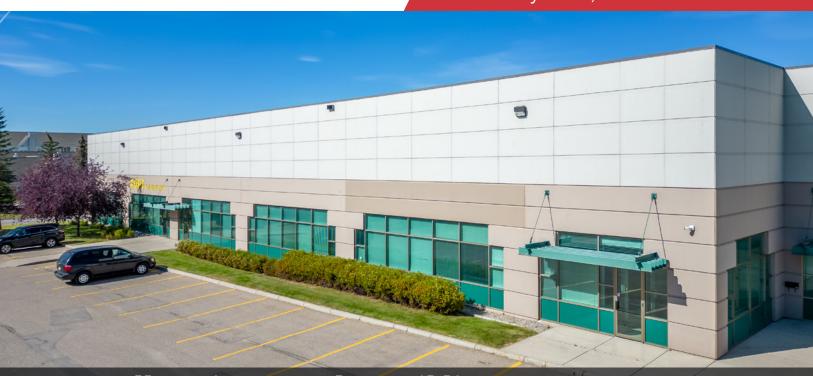

## FOR SUBLEASE

22,841 SF +/- with Cooler Space Bay #130, 2730 39 Avenue NE

## Hopewell Business Park - Building A

Bay #130, 2730 39 Avenue NE | Calgary, AB

## PROPERTY HIGHLIGHTS

- Clean, recently renovated office space, perfect for a variety of business
- The space has electric forklift charging station and shipping office in warehouse.
- Located as part of a busy industrial and commercial area offering immediate access to major thoroughfares including Barlow Trail NE and 32 Avenue NE, providing excellent connectivity for employees and clients.
- Cooler available for sale or lease separately.