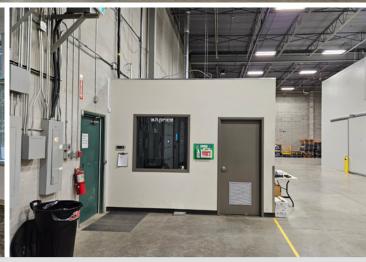

## PROPERTY HIGHLIGHTS

- Clean, recently renovated office space, perfect for a variety of business
- The space has electric forklift charging station and shipping office in warehouse.
- Located as part of a busy industrial and commercial area offering immediate access to major thoroughfares including Barlow Trail NE and 32 Avenue NE, providing excellent connectivity for employees and clients.
- Cooler available for sale or lease separately.

#### **PROPERTY DETAILS**

22,841 SF +/-**Total Size** Office Space

Warehouse Space

**Cooler Space** 

Clear Ceiling Height

Heating

Warehouse - MH

Warehouse - Overhead radi-

5,471 SF +/-

17,370 SF +/-

8,000 SF +/-

Lighting Office - T12 (TBC)

Power 200 AMP / 600 VOLT

ant heaters

Office - RTU

4 Dock Doors with levellers Loading