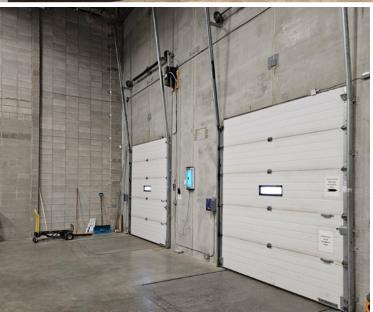

5,471 SF +/-

17,370 SF +/-

8,000 SF +/-

Lighting Office - T12 (TBC)

Power 200 AMP / 600 VOLT

ant heaters

Office - RTU

4 Dock Doors with levellers Loading