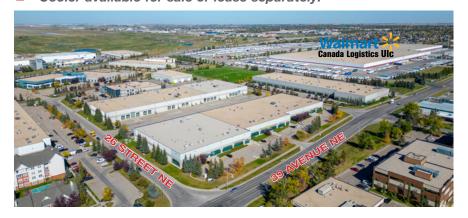

## PROPERTY HIGHLIGHTS

- Clean, recently renovated office space, perfect for a variety of business
- The space has electric forklift charging station and shipping office in warehouse.
- Located as part of a busy industrial and commercial area offering immediate access to major thoroughfares including Barlow Trail NE and 32 Avenue NE, providing excellent connectivity for employees and clients.
- Cooler available for sale or lease separately.