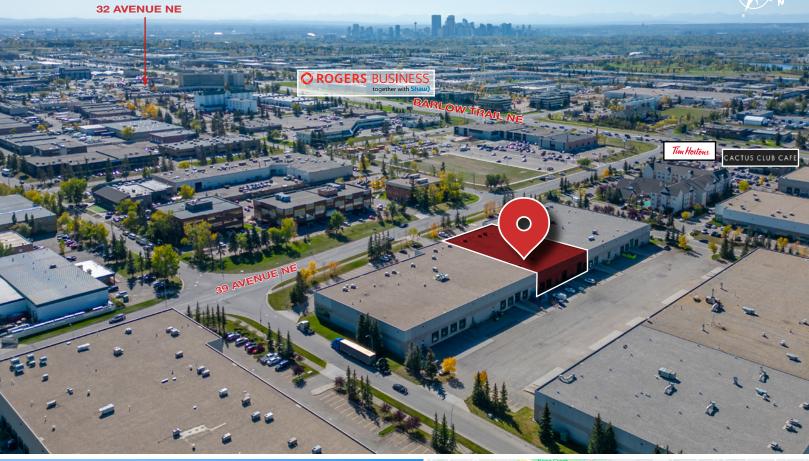

## PROPERTY HIGHLIGHTS

- Clean, recently renovated office space, perfect for a variety of business
- The space has electric forklift charging station and shipping office in warehouse.
- Located as part of a busy industrial and commercial area offering immediate access to major thoroughfares including Barlow Trail NE and 32 Avenue NE, providing excellent connectivity for employees and clients.
- Cooler available for sale or lease separately.