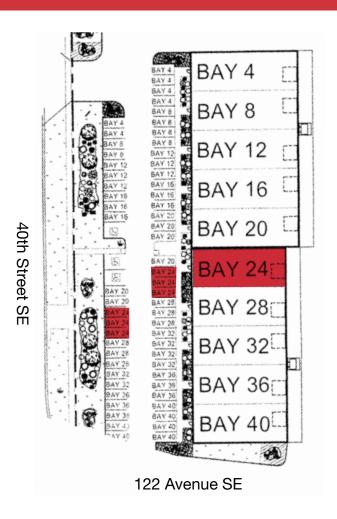

d, Drinks & Market

- Bento Sushi
- 2. Costa Vida
- 3. The Burger's Priest
- 4. Karma Fine Indian Cuisine
- 5. Montana's
- 6. Lina's, Italian Supermercato
- 7. Five Guys
- 8. Toad 'n' Turtle Pubhouse & Grill
- 9. South St. Burger
- 10. Boston Pizza
- 11. Calavera Cantina
- 12. Kiro Sushi



### Lifestyle & Recreation

- 1. GoodLife Fitness Calgary
- 2. Club Pilates
- 3. Soul Hot Yoga Inc
- 4. Ultimate Dance Company
- 5. Massage Heights Shepard Regional



### Shopping

- 1. London Drugs
- 2. Staples
- 3. Sport Chek
- 4. Crystal Glass Canada Ltd
- 5. Sherwin-Williams Paint Store
- 6. Marshalls
- 7. HomeSense
- 8. PetSmart
- 9. Mastermind Toys
- 10. Petland South Trail
- 11. The Brick Mattress Store
- 12. Structube
- 13. Mark's







## FOR LEASE | 24, 12204 - 40 STREET SE

**SITE PLAN** 



### **FLOOR PLAN**









# FOR LEASE | 24, 12204 - 40 STREET SE





### Kaile Landry

Associate klandry@naiadvent.com (403) 669-3050

### Jennifer Myles

Associate jmyles@naiadvent.com (403) 975-2616

### **Brody Butchart**

Senior Associate bbutchart@naiadvent.com (403) 389 7857

### Jamie Coulter, SIOR

Vice President/Partner jcoulter@naiadvent.com (403) 835 1535 3633 8 Street SE
Calgary, AB T2G 3A5
+1 403 984 9800
naiadvent.com