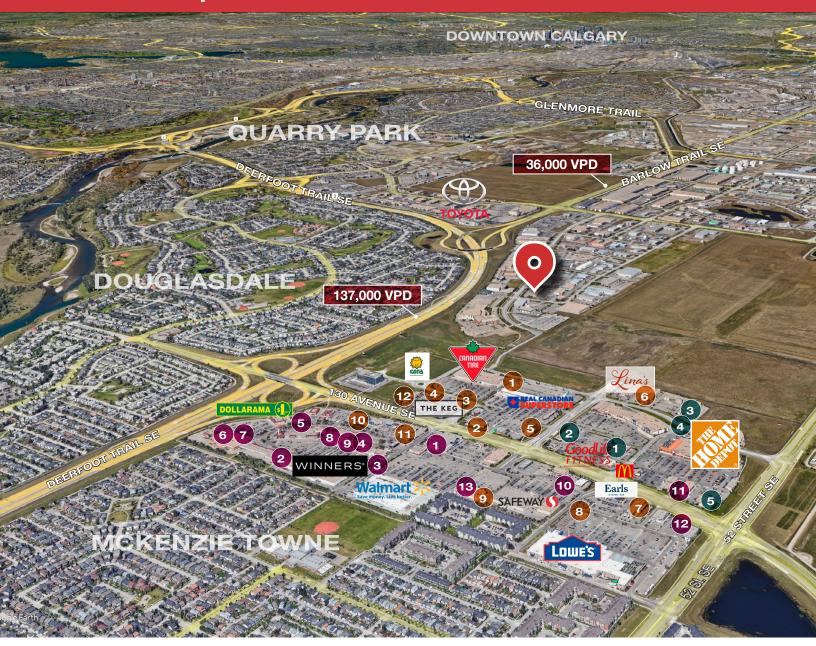

### **SHEPARD CENTRE & SOUTH TRAIL CROSSING**

#### Food, Drinks & Market

- Bento Sushi
- 2. Costa Vida
- 3. The Burger's Priest
- 4. Karma Fine Indian Cuisine
- 5. Montana's
- 6. Lina's, Italian Supermercato
- 7. Five Guys
- 8. Toad 'n' Turtle Pubhouse & Grill
- 9. South St. Burger
- 10. Boston Pizza
- 11. Calavera Cantina
- 12. Kiro Sushi

### Lifestyle & Recreation

- 1. GoodLife Fitness Calgary
- 2. Club Pilates
- 3. Soul Hot Yoga Inc
- 4. Ultimate Dance Company
- 5. Massage Heights Shepard Regional

### Shopping

- 1. London Drugs
- 2. Staples
- 3. Sport Chek
- 4. Crystal Glass Canada Ltd
- 5. Sherwin-Williams Paint Store
- 6. Marshalls
- 7. HomeSense
- 8. PetSmart
- 9. Mastermind Toys
- 10. Petland South Trail
- 11. The Brick Mattress Store
- 12. Structube
- 13. Mark's