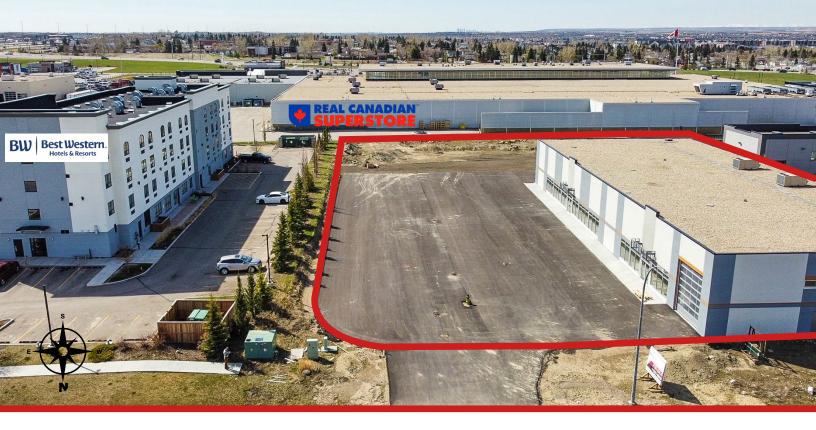

### **PROPERTY HIGHLIGHTS**

- This is a brand new property representing a unique user opportunity as a retail/flex free-standing building offering open layout and strategic location.
- Featuring modern facade with large windows allowing for lots of natural light and ample parking space available for customers and employees.
- Open layout providing a blank canvas for customization, high ceilings, and industrial-grade concrete flooring.
- Located in a vibrant retail area with excellent visibility and accessibility.
- Positioned on a high-traffic road close to major retail anchors like Canadian Tire and Real Canadian Superstore, the location offers excellent visibility and easy access for both customers and deliveries.
- Perfect for users seeking to design and brand the space according to their specific business needs with potential for division into smaller units or the addition of mezzanine levels if desired.
- Flexible zoning with various potential uses including special purpose facilities such as a church, community center, or educational institution.
- Site is approved for an additional 8,000 SF building.

### **PROPERTY DETAILS**

| Total Size           | 15,000 SF                         |
|----------------------|-----------------------------------|
| Site Size            | 1.63 Acres                        |
| Zoning               | DC-27 Site A                      |
| Power                | TBV                               |
| Loading              | 1 drive-in door                   |
| Clear Ceiling Height | 20'                               |
| Parking              | Ample                             |
| Legal Description    | Plan 081 0892, Block 1,<br>Lot 13 |
| Available            | Immediately                       |