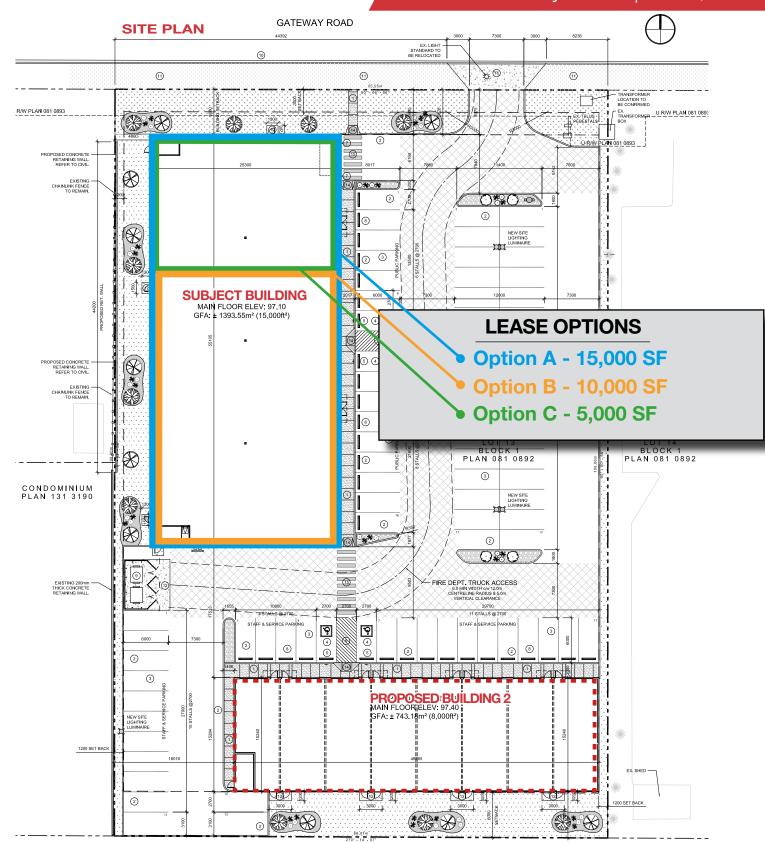

# LEASE OPTIONS

### **PROPERTY DETAILS**

| Total Size           | 15,000 SF                         |
|----------------------|-----------------------------------|
| Site Size            | 1.63 Acres                        |
| Zoning               | DC-27 Site A                      |
| Power                | TBV                               |
| Loading              | 1 drive-in door                   |
| Clear Ceiling Height | 20'                               |
| Parking              | Ample                             |
| Legal Description    | Plan 081 0892, Block 1,<br>Lot 13 |
| Available            | Immediately                       |

### LEASE DETAILS

| Lease Rate | Market            |
|------------|-------------------|
| Op Costs   | TBV               |
| Lease Area | 5,000 - 15,000 SF |

3633 8 Street SE Calgary, AB T2G 3A5 +1 403 984 9800 naiadvent.com

### **PROPERTY HIGHLIGHTS**

- This is a brand new property representing a unique user opportunity as a retail/flex free-standing building offering open layout and strategic location.
- Featuring modern facade with large windows allowing for lots of natural light and ample parking space available for customers and employees.
- Open layout providing a blank canvas for customization, high ceilings, and industrial-grade concrete flooring.
- Located in a vibrant retail area with excellent visibility and accessibility.
- Positioned on a high-traffic road close to major retail anchors like Canadian Tire and Real Canadian Superstore, the location offers excellent visibility and easy access for both customers and deliveries.
- Perfect for users seeking to design and brand the space according to their specific business needs with potential for division into smaller units or the addition of mezzanine levels if desired.
- Flexible zoning with various potential uses including special purpose facilities such as a church, community center, or educational institution.
- Site is approved for an additional 8,000 SF building.