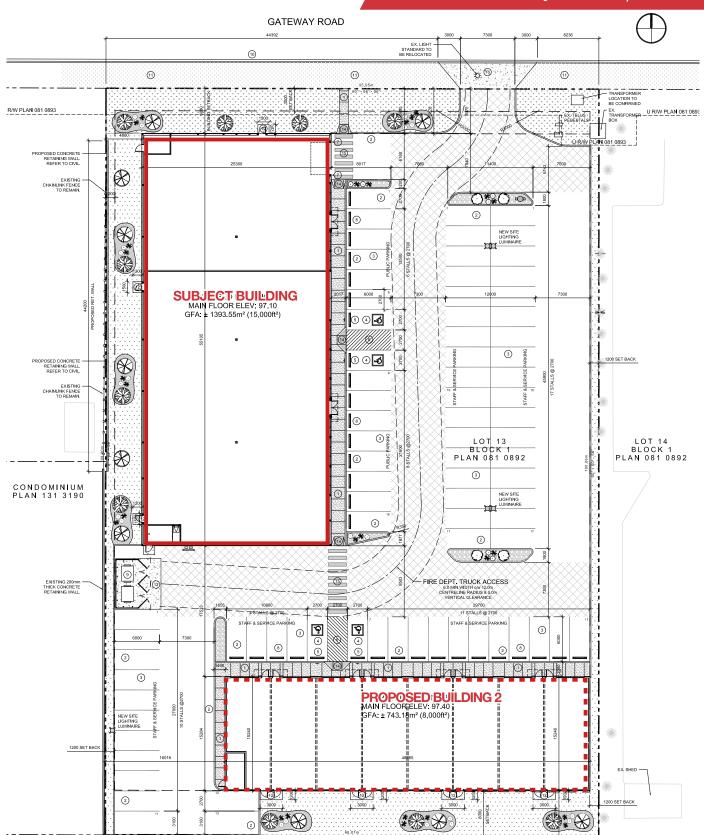

### **PROPERTY HIGHLIGHTS**

- This is a brand new property representing a unique user opportunity as a retail/flex free-standing building offering open layout and strategic location.
- Featuring modern facade with large windows allowing for lots of natural light and ample parking space available for customers and employees.
- Open layout providing a blank canvas for customization, high ceilings, and industrial-grade concrete flooring.
- Located in a vibrant retail area with excellent visibility and accessibility.
- Positioned on a high-traffic road close to major retail anchors like Canadian Tire and Real Canadian Superstore, the location offers excellent visibility and easy access for both customers and deliveries.
- Perfect for users seeking to design and brand the space according to their specific business needs with potential for division into smaller units or the addition of mezzanine levels if desired.
- Flexible zoning with various potential uses including special purpose facilities such as a church, community center, or educational institution.
- Site is approved for an additional 8,000 SF building.

### **PROPERTY DETAILS**

| Total Size           | 15,000 SF                         |
|----------------------|-----------------------------------|
| Site Size            | 1.63 Acres                        |
| Zoning               | DC-27 Site A                      |
| Power                | TBV                               |
| Loading              | 1 drive-in door                   |
| Clear Ceiling Height | 20'                               |
| Parking              | Ample                             |
| Legal Description    | Plan 081 0892, Block 1,<br>Lot 13 |
| Available            | Immediately                       |