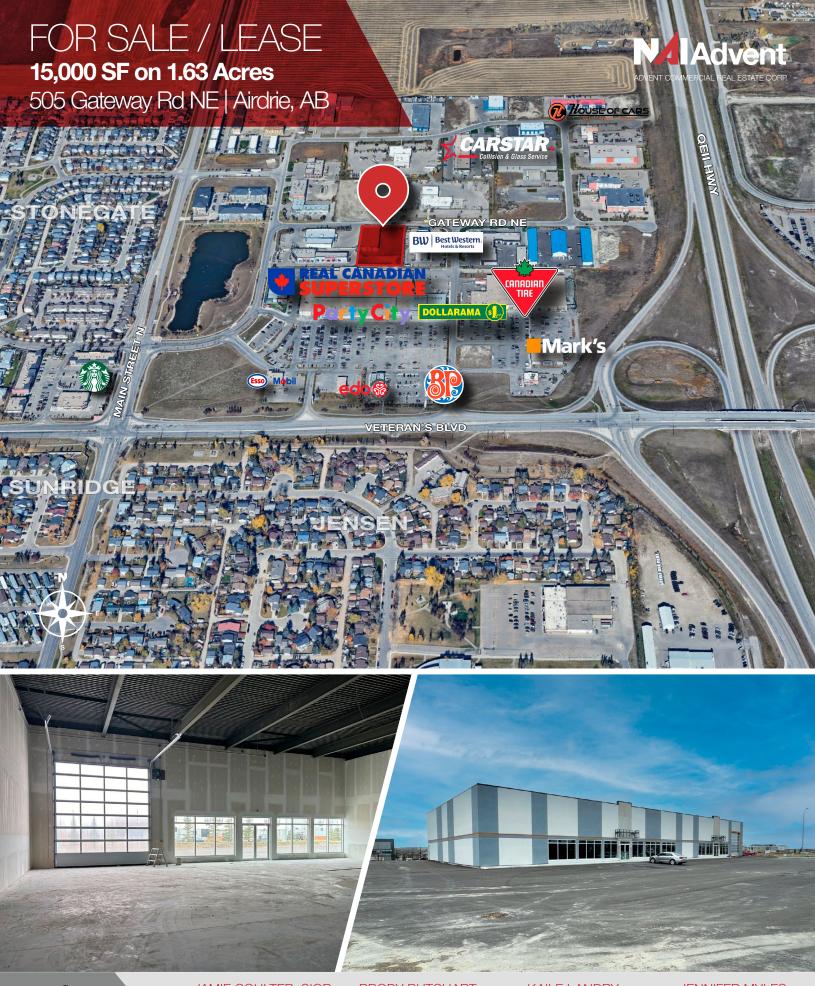

# FOR SALE / LEASE 15,000 SF on 1.63 Acres

Free-Standing Building

# **Retail / Flex Free-Standing Building** 505 Gateway Road NE | Airdrie, AB

i Riji Riji

### **PROPERTY HIGHLIGHTS**

- This is a brand new property representing a unique user opportunity as a retail/flex free-standing building offering open layout and strategic location.
- Featuring modern facade with large windows allowing for lots of natural light and ample parking space available for customers and employees.
- Open layout providing a blank canvas for customization, high ceilings, and industrial-grade concrete flooring.
- Located in a vibrant retail area with excellent visibility and accessibility.
- Positioned on a high-traffic road close to major retail anchors like Canadian Tire and Real Canadian Superstore, the location offers excellent visibility and easy access for both customers and deliveries.
- Perfect for users seeking to design and brand the space according to their specific business needs with potential for division into smaller units or the addition of mezzanine levels if desired.
- Flexible zoning with various potential uses including special purpose facilities such as a church, community center, or educational institution.
- Site is approved for an additional 8,000 SF building.

# FOR SALE / LEASE 15,000 SF on 1.63 Acres

505 Gateway Rd NE | Airdrie, AB