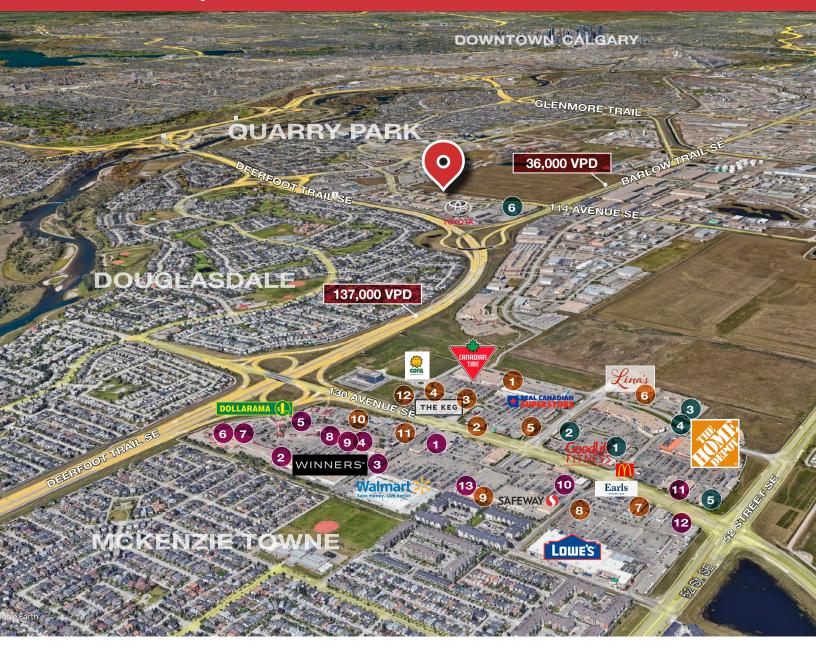

#### **SHEPARD CENTRE & SOUTH TRAIL CROSSING**

- Bento Sushi
- 2. Costa Vida
- 3. The Burger's Priest
- 4. Karma Fine Indian Cuisine
- 5. Montana's
- 6. Lina's, Italian Supermercato
- 7. Five Guys
- 8. Toad 'n' Turtle Pubhouse & Grill
- 9. South St. Burger
- 10. Boston Pizza
- 11. Calavera Cantina
- 12. Kiro Sushi

- 1. GoodLife Fitness Calgary
- 2. Club Pilates
- 3. Soul Hot Yoga Inc
- 4. Ultimate Dance Company
- 5. Massage Heights Shepard Regional
- 6. Deerfoot Inn & Casino

- 1. London Drugs
- 2. Staples
- 3. Sport Chek
- 4. Crystal Glass Canada Ltd
- 5. Sherwin-Williams Paint Store
- 6. Marshalls
- 7. HomeSense
- 8. PetSmart
- 9. Mastermind Toys
- 10. Petland South Trail
- 11. The Brick Mattress Store
- 12. Structube
- 13. Mark's