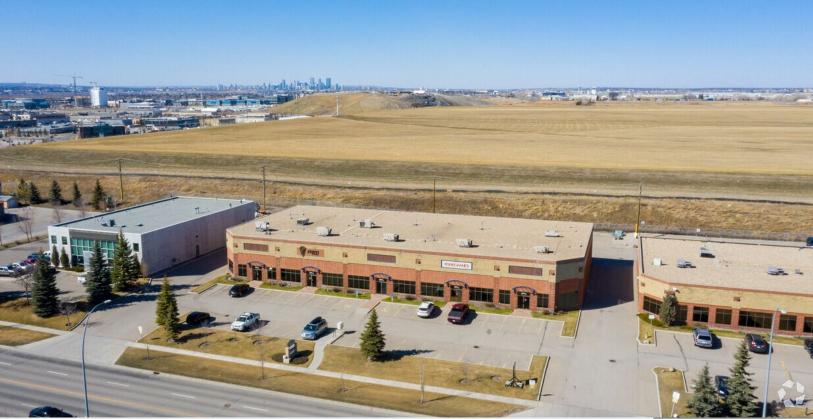

### **FOR LEASE**

Douglasdale Business Park 4,006 SF Warehouse & Office

#### **PROPERTY HIGHLIGHTS**

- 4,006 SF of Warehouse & Office space available for lease.
- 2,000 SF bonus concrete mezzanine free of charge.
- 7 offices, warehouse, coffee station, reception, server room / storage and boardroom.
- 11 assigned parking stalls
- Ideally located with easy access to Deerfoot Trail, Barlow Trail and Stoney Trail
- Developed, owned and managed by Telsec **Property Corporation**

#### **SPACE DETAILS**

**AVAILABLE AREA** 4,006 SF

> **WAREHOUSE** 2,006 SF

> > OFFICE 2,000 SF

\$5,500.00

**OP COST & PROPERTY TAX** \$8.36 PSF

MONTHLY RENT

**LEASE TERM** 5 year

> PARKING 11 Stalls

23' Clear **CEILING HEIGHT** 

**ZONING** 

I-C Industrial Commercial

**AVAILABLE** March 1, 2025