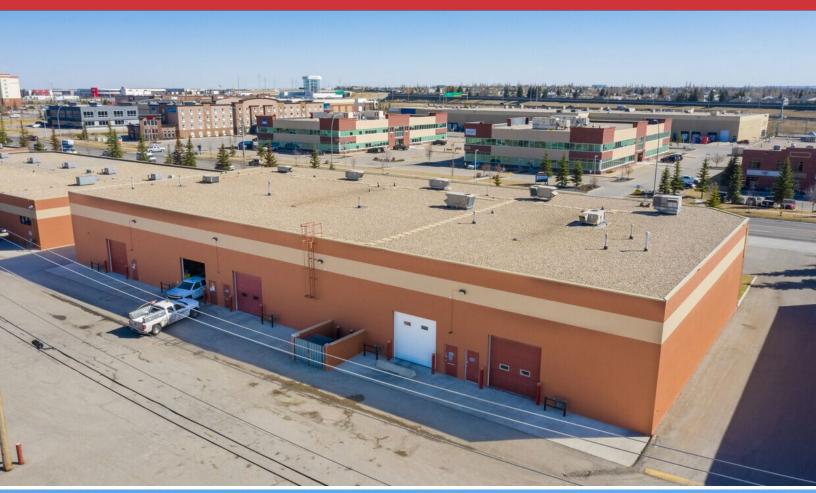

### **FOR LEASE**

Douglasdale Business Park 4,006 SF Warehouse & Office

#### **PROPERTY HIGHLIGHTS**

- 4,006 SF of Warehouse & Office space available for lease.
- 2,000 SF bonus concrete mezzanine free of charge.
- 7 offices, warehouse, coffee station, reception, server room / storage and boardroom.
- 11 assigned parking stalls
- Ideally located with easy access to Deerfoot Trail, Barlow Trail and Stoney Trail
- Developed, owned and managed by Telsec **Property Corporation**

#### **SPACE DETAILS**

**AVAILABLE AREA** 4,006 SF

> **WAREHOUSE** 2,006 SF

> > OFFICE 2,000 SF

\$5,500.00

**OP COST & PROPERTY TAX** \$8.36 PSF

MONTHLY RENT

**LEASE TERM** 5 year

> PARKING 11 Stalls

23' Clear **CEILING HEIGHT** 

**ZONING** 

I-C Industrial Commercial

**AVAILABLE** March 1, 2025