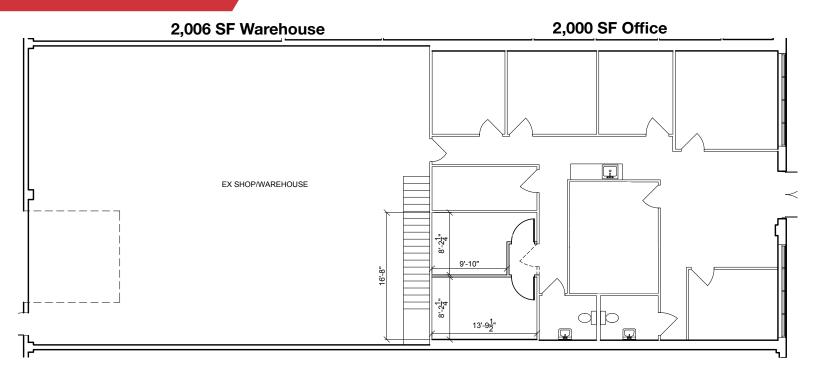

#### **SPACE DETAILS**

**AVAILABLE AREA** 4,006 SF

> **WAREHOUSE** 2,006 SF

> > OFFICE 2,000 SF

\$5,500.00

**OP COST & PROPERTY TAX** \$8.36 PSF

MONTHLY RENT

**LEASE TERM** 5 year

> PARKING 11 Stalls

23' Clear **CEILING HEIGHT** 

**ZONING** 

I-C Industrial Commercial

**AVAILABLE** March 1, 2025

#### **UNIT 3332 FLOOR PLAN**

**SITE PLAN** 