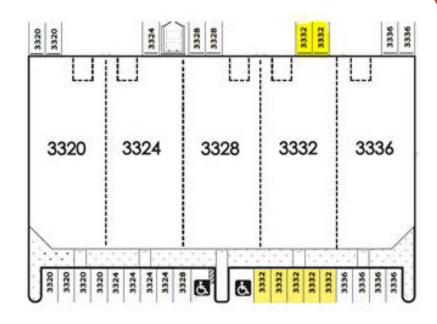

NG**



- Bento Sushi
- 2. Costa Vida
- 3. The Burger's Priest
- 4. Karma Fine Indian Cuisine
- 5. Montana's
- 6. Lina's, Italian Supermercato
- 7. Five Guys
- 8. Toad 'n' Turtle Pubhouse & Grill
- 9. South St. Burger
- 10. Boston Pizza
- 11. Calavera Cantina
- 12. Kiro Sushi



- 1. GoodLife Fitness Calgary
- 2. Club Pilates
- 3. Soul Hot Yoga Inc
- 4. Ultimate Dance Company
- 5. Massage Heights Shepard Regional
- 6. Deerfoot Inn & Casino



- 1. London Drugs
- 2. Staples
- 3. Sport Chek
- 4. Crystal Glass Canada Ltd
- 5. Sherwin-Williams Paint Store
- 6. Marshalls
- 7. HomeSense
- 8. PetSmart
- 9. Mastermind Toys
- 10. Petland South Trail
- 11. The Brick Mattress Store
- 12. Structube
- 13. Mark's







## FOR LEASE | 3332 114 AVENUE SE

#### **UNIT 3332 FLOOR PLAN**



**SITE PLAN** 











# FOR LEASE | 3332 114 AVENUE SE





#### Kaile Landry

Associate klandry@naiadvent.com (403) 669-3050

#### Jennifer Myles

Associate jmyles@naiadvent.com (403) 975-2616

#### **Brody Butchart**

Senior Associate bbutchart@naiadvent.com (403) 389 7857

#### Jamie Coulter, SIOR

Vice President/Partner jcoulter@naiadvent.com (403) 835 1535 3633 8 Street SE Calgary, AB T2G 3A5 +1 403 984 9800 naiadvent.com