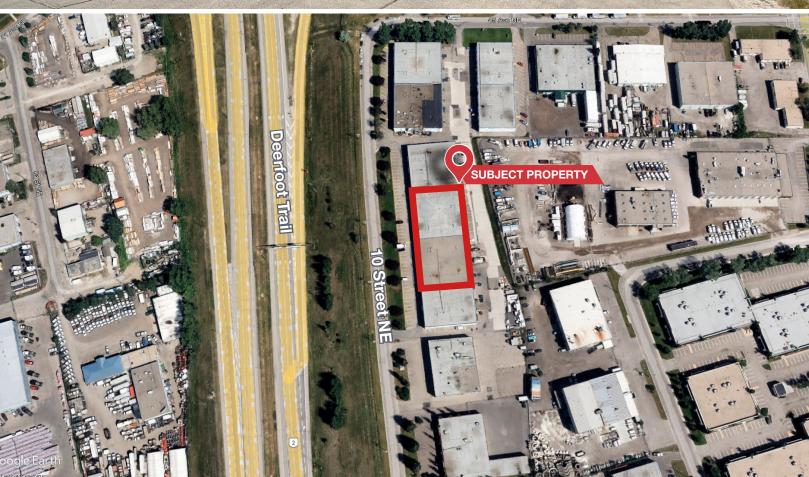

### **PROPERTY HIGHLIGHTS**

 20,177 SF of warehouse and office space located in Horizon in the north east.

4416 - 4428 10 Street NE | Calgary, AB

- Exposure To Deerfoot trail and located near major transportation routes such as McKnight Boulevard.
- Building owned and operated by Dream Industrial
- High ratio of warehouse to office space.
- Loading depth can accommodate 40 foot trailers. Southern dock doors may accommodate 53 foot trailers, contact agent for more details.