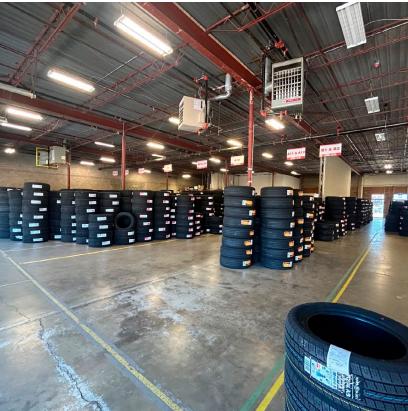

### **PROPERTY HIGHLIGHTS**

 20,177 SF of warehouse and office space located in Horizon in the north east.

4416 - 4428 10 Street NE | Calgary, AB

- Exposure To Deerfoot trail and located near major transportation routes such as McKnight Boulevard.
- Building owned and operated by Dream Industrial
- High ratio of warehouse to office space.
- Loading depth can accommodate 40 foot trailers. Southern dock doors may accommodate 53 foot trailers, contact agent for more details.

#### **PROPERTY DETAILS**

Office Space 2,000 + SF

Total Space  $20,177 \pm SF$ 

Submarket Horizon

**Zoning** I-G

Year Built 1974

Power 300 amps

Ceiling Height 16'

**Loading** 7 Dock Doors

Sprinklers ESFR

Operating Costs \$7.63 PSF

Sublease Rate \$10.00 PSF

Sublease Expiry November 30, 2026

Available | March 2025

20,177 SF

Office / Warehouse Space