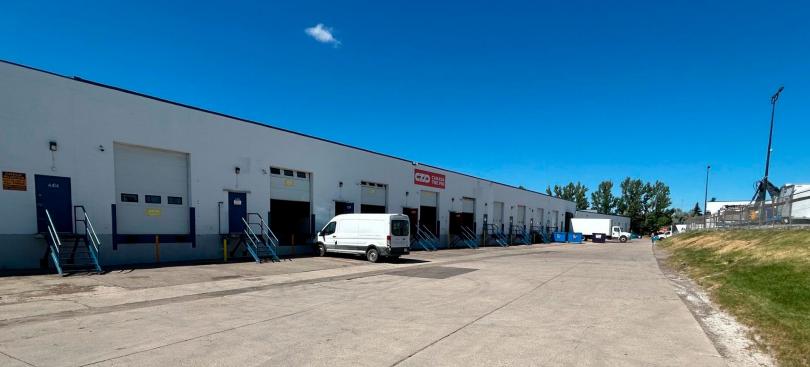

### **PROPERTY HIGHLIGHTS**

 20,177 SF of warehouse and office space located in Horizon in the north east.

4416 - 4428 10 Street NE | Calgary, AB

- Exposure To Deerfoot trail and located near major transportation routes such as McKnight Boulevard.
- Building owned and operated by Dream Industrial
- High ratio of warehouse to office space.
- Loading depth can accommodate 40 foot trailers. Southern dock doors may accommodate 53 foot trailers, contact agent for more details.

**Loading** 7 Dock Doors

Sprinklers ESFR

Operating Costs \$7.63 PSF

Sublease Rate \$10.00 PSF

Sublease Expiry November 30, 2026

Available | March 2025

20,177 SF

Office / Warehouse Space