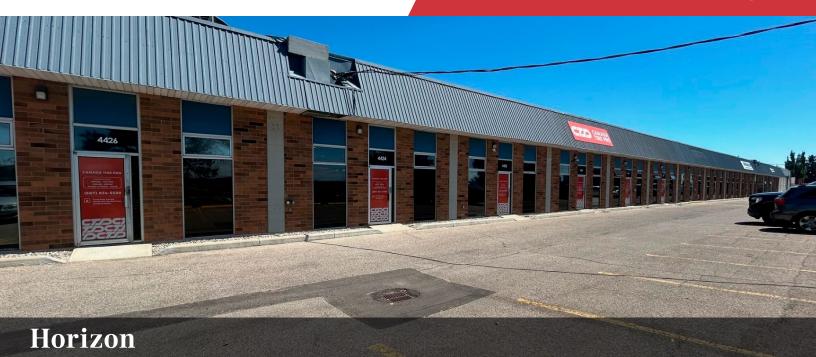

### **PROPERTY HIGHLIGHTS**

 20,177 SF of warehouse and office space located in Horizon in the north east.

4416 - 4428 10 Street NE | Calgary, AB

- Exposure To Deerfoot trail and located near major transportation routes such as McKnight Boulevard.
- Building owned and operated by Dream Industrial
- High ratio of warehouse to office space.
- Loading depth can accommodate 40 foot trailers. Southern dock doors may accommodate 53 foot trailers, contact agent for more details.

#### **PROPERTY DETAILS**

Office Space 2,000 + SF

Total Space  $20,177 \pm SF$ 

Submarket Horizon

**Zoning** I-G

Year Built 1974

Power 300 amps

Ceiling Height 16'