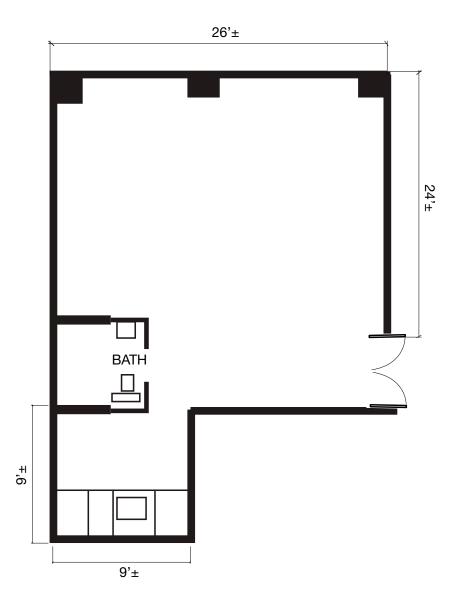

# Retail Condo | 742 SF

#106 - 3316 Rideau Place SW | Calgary, Alberta

## **Property Details**

| List Price     | \$415,000.00    |
|----------------|-----------------|
| Property Taxes | \$4,970.24      |
| Condo Fee      | \$611 per month |
| Year Built     | 1955            |
| Zoning         | M-H2            |