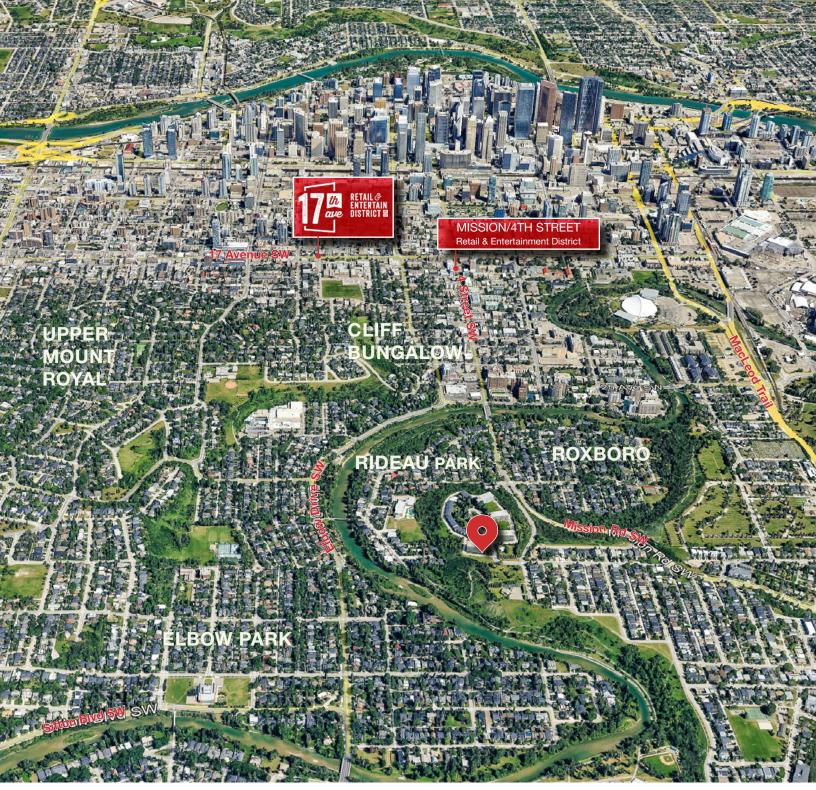

## LOCATION

Located in the prestigious Rideau Park neighborhood, this retail condo presents an exceptional investment opportunity at 3316 Rideau PI SW, Calgary AB. As the sole commercial unit in the building, it offers a unique advantage in this affluent area