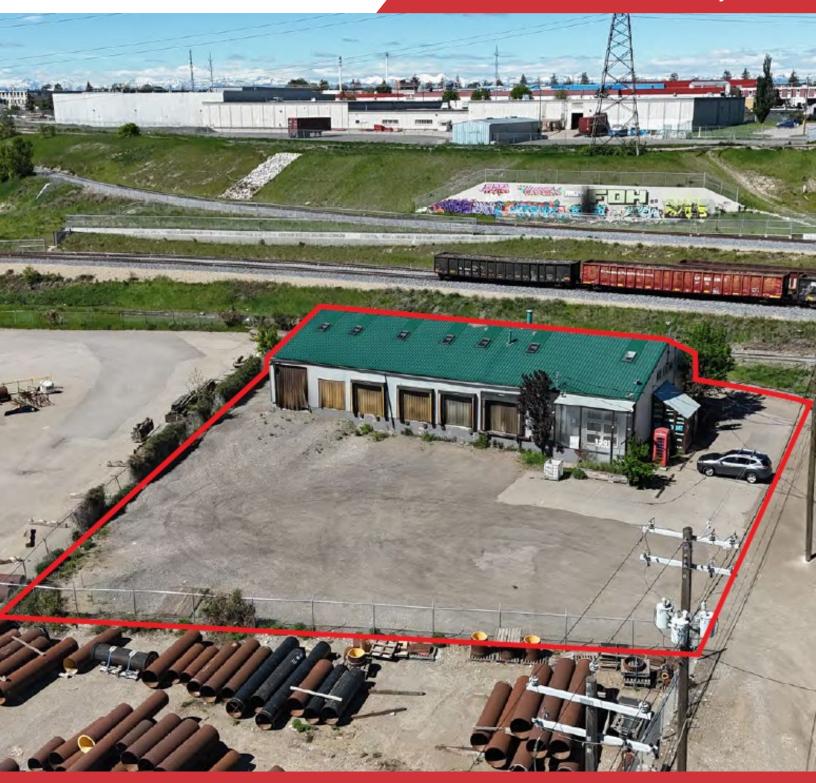

# FOR SALE OR LEASE 4,780 ± SF / 0.43 Acres Bonnybrook

# Warehouse with Yard | 4,780 ± SF / 0.43 Acres

1301 34 Avenue SE | Calgary, Alberta

## **Property Highlights**

- Rare, free-standing, centrally located warehouse with cross docking capability on 0.43 acres
- Additional bonus mezzanine office excluded from the rentable area
- Significant yard component
- High loading ratio with six (6) • dock doors
- Immediate access to Blackfoot Trail and Ogden Road SE