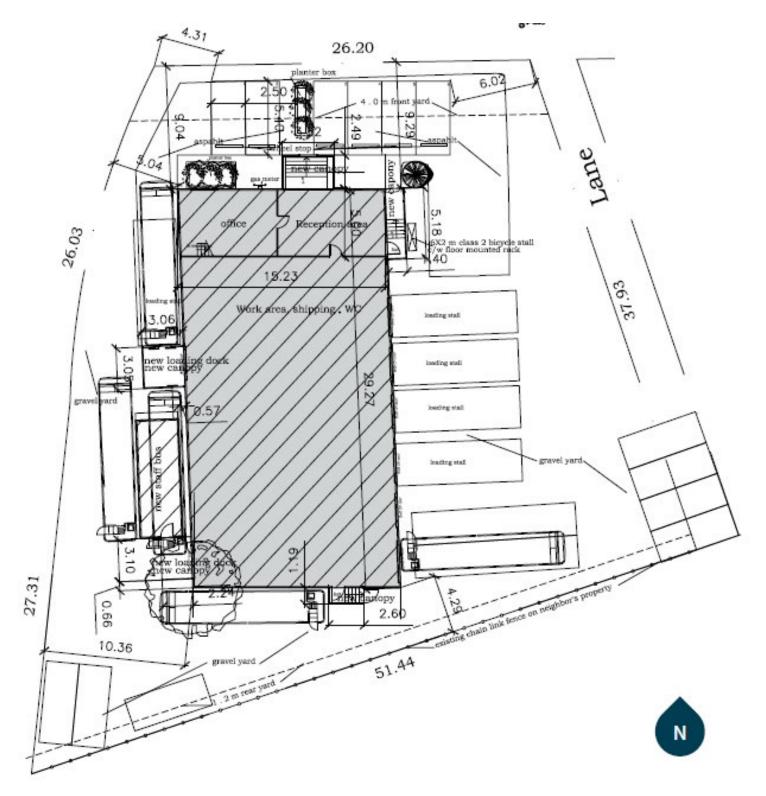

,780 <u>+</u> SF  |
| LEASE RATE     | MARKET                    |
| SALE PRICE     | MARKET                    |

## **Property Highlights**

- Rare, free-standing, centrally located warehouse with cross docking capability on 0.43 acres
- Additional bonus mezzanine office excluded from the rentable area
- Significant yard component
- High loading ratio with six (6) • dock doors
- Immediate access to Blackfoot Trail and Ogden Road SE

#### JAMIE COULTER

Vice President / Partner (403) 835-1535 jcoulter@naiadvent.com **BRODY BUTCHART** 

Senior Associate (403) 389 7857

#### KAILE LANDRY

Associate (403) 669-3050 bbutchart@naiadvent.com klandry@naiadvent.com JENNIFER MYLES Associate (403) 975-2616 jmyles@naiadvent.com



# FOR SALE OR LEASE 4,780 ± SF / 0.43 Acres Bonnybrook

## Site Plan



#### JAMIE COULTER

Vice President / Partner (403) 835-1535 jcoulter@naiadvent.com

### **BRODY BUTCHART**

Senior Associate (403) 389 7857 bbutchart@naiadvent.com klandry@naiadvent.com

### **KAILE LANDRY** Associate (403) 669-3050

JENNIFER MYLES Associate (403) 975-2616 jmyles@naiadvent.com

# FOR SALE OR LEASE 4,780 ± SF / 0.43 Acres Bonnybrook





# **CONTACT US**

### JAMIE COULTER

Vice President / Partner (403) 835-1535 jcoulter@naiadvent.com

### BRODY BUTCHART

Senior Associate (403) 389 7857 bbutchart@naiadvent.com

### KAILE LANDRY

Associate (403) 669-3050 klandry@naiadvent.com

### JENNIFER MYLES

Associate (403) 975-2616 jmyles@naiadvent.com

THIS BROCHURE IS INTENDED FOR INFORMATION PURPOSES ONLY AND SHOULD NOT BE RELIED UPON FOR ACCURATE FACTUAL INFORMATION BY THE RECIP