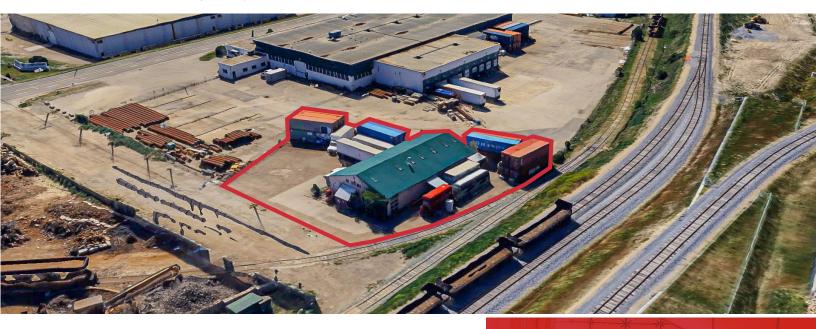

# Warehouse with Yard | 4,780 ± SF / 0.43 Acres

1301 34 Avenue SE | Calgary, Alberta

## **Property Highlights**

- Rare, free-standing, centrally located warehouse with cross docking capability on 0.43 acres
- Additional bonus mezzanine office excluded from the rentable area
- Significant yard component
- High loading ratio with six (6) • dock doors
- Immediate access to Blackfoot Trail and Ogden Road SE