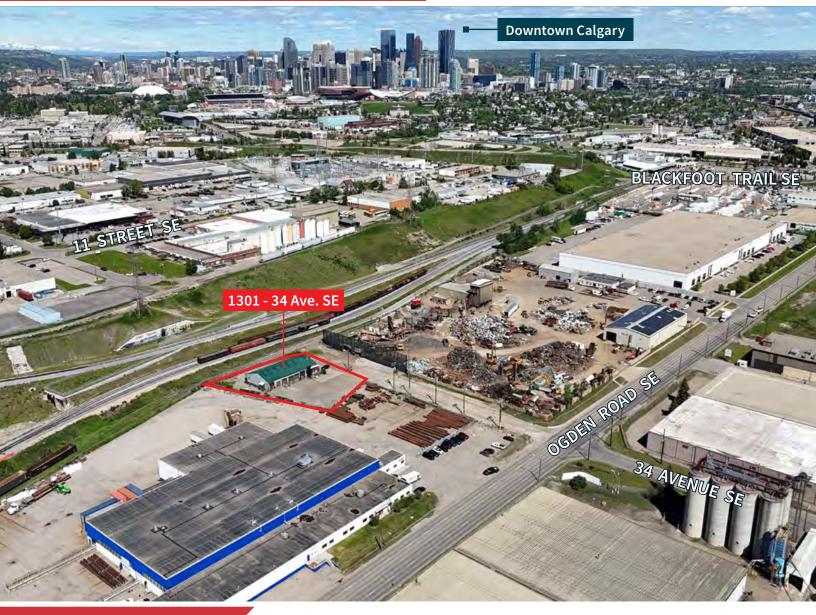

## **Property Highlights**

- Rare, free-standing, centrally located warehouse with cross docking capability on 0.43 acres
- Additional bonus mezzanine office excluded from the rentable area
- Significant yard component
- High loading ratio with six (6) • dock doors
- Immediate access to Blackfoot Trail and Ogden Road SE