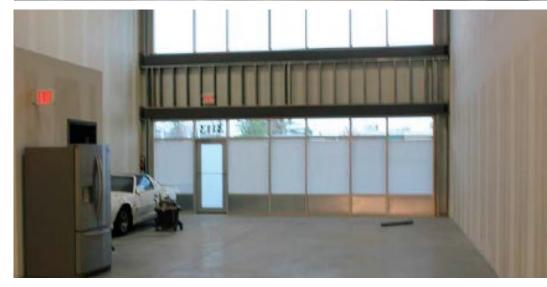

## **Property Highlights**

- Flexible Industrial I-C zoning allowing for a wide range of industrial and commercial uses.
- Exceptionally clean, warehouse space with no interior buildout making it easy to tailor the layout to suit a variety of operational or storage needs. Perfect for businesses looking for functionality with room to grow.
- Excellent location surrounded by numerous retail amenities
- Steps from the Blue Line LRT and minutes to major corridors including Memorial Drive, Barlow Trail, and Deerfoot Trail.
- Ample marshalling space at rear.
- 14'x14' electric overhead drive-in door.
- Double compartment sump.
- ESFR sprinklers
- T5HO lighting throughout.
- RTU in place for premises HVAC