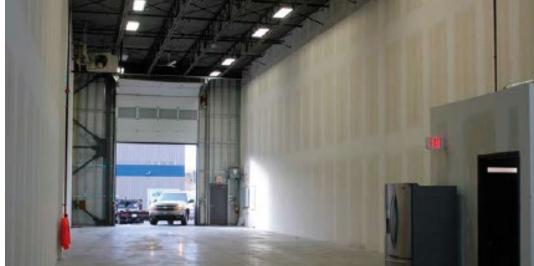

## **Property Highlights**

- Flexible Industrial I-C zoning allowing for a wide range of industrial and commercial uses.
- Exceptionally clean, warehouse space with no interior buildout making it easy to tailor the layout to suit a variety of operational or storage needs. Perfect for businesses looking for functionality with room to grow.
- Excellent location surrounded by numerous retail amenities
- Steps from the Blue Line LRT and minutes to major corridors including Memorial Drive, Barlow Trail, and Deerfoot Trail.
- Ample marshalling space at rear.
- 14'x14' electric overhead drive-in door.
- Double compartment sump.
- ESFR sprinklers
- T5HO lighting throughout.
- RTU in place for premises HVAC