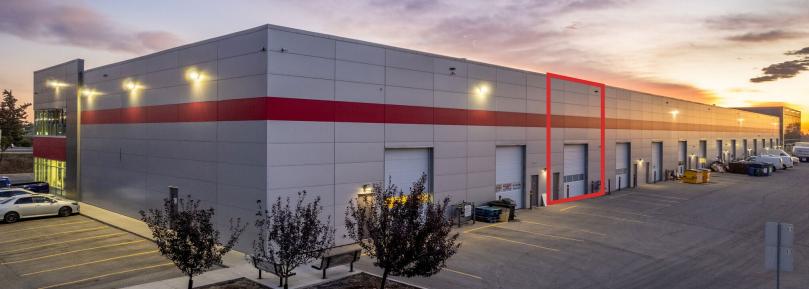

## **Property Highlights**

- Flexible Industrial I-C zoning allowing for a wide range of industrial and commercial uses.
- Exceptionally clean, warehouse space with no interior buildout making it easy to tailor the layout to suit a variety of operational or storage needs. Perfect for businesses looking for functionality with room to grow.
- Excellent location surrounded by numerous retail amenities
- Steps from the Blue Line LRT and minutes to major corridors including Memorial Drive, Barlow Trail, and Deerfoot Trail.
- Ample marshalling space at rear.
- 14'x14' electric overhead drive-in door.
- Double compartment sump.
- ESFR sprinklers
- T5HO lighting throughout.
- RTU in place for premises HVAC