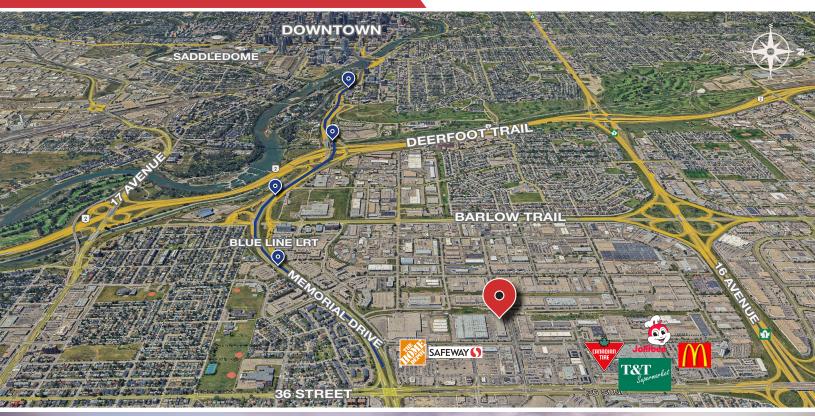

## **Property Highlights**

- Flexible Industrial I-C zoning allowing for a wide range of industrial and commercial uses.
- Exceptionally clean, warehouse space with no interior buildout making it easy to tailor the layout to suit a variety of operational or storage needs. Perfect for businesses looking for functionality with room to grow.
- Excellent location surrounded by numerous retail amenities
- Steps from the Blue Line LRT and minutes to major corridors including Memorial Drive, Barlow Trail, and Deerfoot Trail.
- Ample marshalling space at rear.
- 14'x14' electric overhead drive-in door.
- Double compartment sump.
- ESFR sprinklers
- T5HO lighting throughout.
- RTU in place for premises HVAC