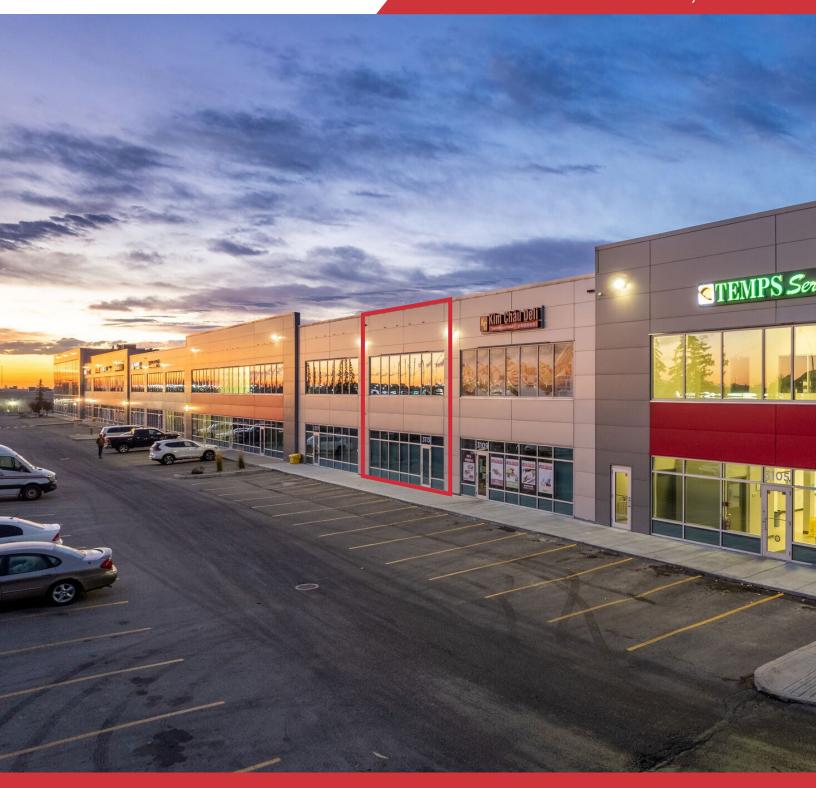

# **FOR SALE**

Industrial Condo 3,551 ± SF

# **Warehouse Space**

3113 5 Avenue NE | Calgary, Alberta

## **FOR SALE**

Industrial Condo 3,551 ± SF

## **Property Details**

| DISTRICT       | Franklin                |
|----------------|-------------------------|
| ZONING         | I-C                     |
| YEAR BUILT     | 2014                    |
| CEILING HEIGHT | 24' Warehouse           |
| LOADING        | 14' x 14' Drive in Door |
| POWER          | 200A/347 - 600v 3 Phase |
| PARKING        | Ample                   |
| SIZE           | 3,551 <u>+</u> SF       |
| PRICE          | \$1,050,000             |
| PROPERTY TAXES | \$18,495.44 (2024)      |
| CONDO FEES     | \$901.00 / Month (TBV)  |

## **Property Highlights**

- Flexible Industrial I-C zoning allowing for a wide range of industrial and commercial uses.
- Exceptionally clean, warehouse space with no interior buildout making it easy to tailor the layout to suit a variety of operational or storage needs. Perfect for businesses looking for functionality with room to grow.
- Excellent location surrounded by numerous retail amenities
- Steps from the Blue Line LRT and minutes to major corridors including Memorial Drive, Barlow Trail, and Deerfoot Trail.
- Ample marshalling space at rear.
- 14'x14' electric overhead drive-in door.
- Double compartment sump.
- ESFR sprinklers
- T5HO lighting throughout.
- RTU in place for premises HVAC