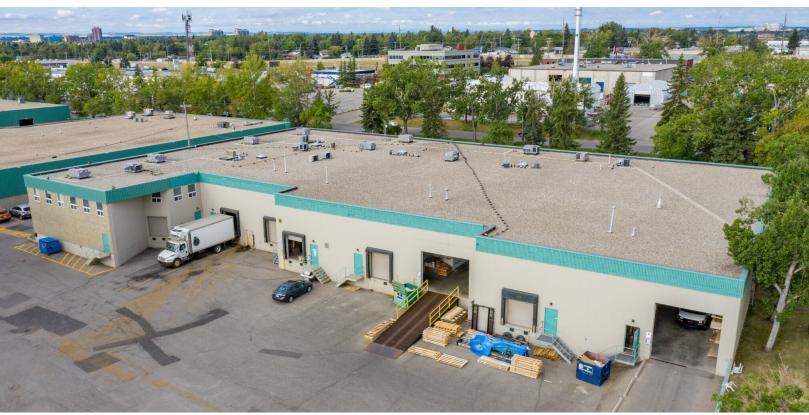

### **Property Details**

| DISTRICT                | Glenmore Business Park |
|-------------------------|------------------------|
| ZONING                  | I-G                    |
| YEAR BUILT              | 1980                   |
| CEILING HEIGHT          | 9 Feet                 |
| LOADING                 | 1 Dock Door            |
| POWER                   | 100 Amps (TBV)         |
| OFFICE SIZE             | 2,517 <u>+</u> SF      |
| YARD SIZE               | 5,000 <u>+</u> SF      |
| TOTAL SIZE              | 7,517 <u>+</u> SF      |
| OFFICE<br>SUBLEASE RATE | \$10.00 PSF            |
| OP COSTS                | \$8.81 PSF             |
| YARD SUBLEASE RATE      | \$1.00 PSF Gross       |
| SUBLEASE TERM           | Until June 30, 2026    |

### **Property Highlights**

- 2,517 square foot office unit with minimal warehouse, a dock door and 5,000 square feet of yard space currently being used for trailer parking
- Includes 7 private offices, common area washrooms, and a loading dock
- Located within the Glenmore
  Business Park owned and operated
  by Dream Industrial
- Quick access to Glenmore,
  Blackfoot and Deerfoot Trail
- Close to numerous amenities such as Deerfoot Meadows, Heritage Square, and Calgary Farmers Market