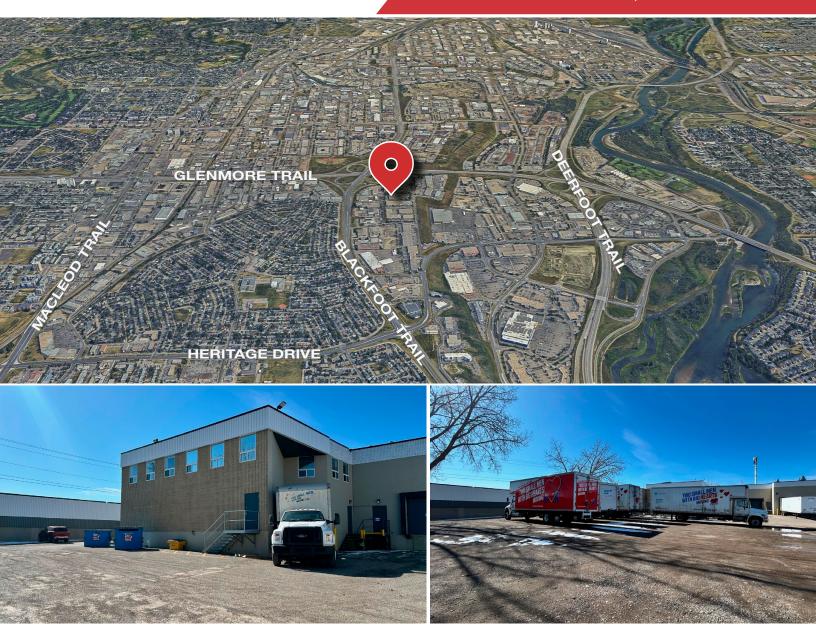

### **Property Highlights**

- 2,517 square foot office unit with minimal warehouse, a dock door and 5,000 square feet of yard space currently being used for trailer parking
- Includes 7 private offices, common area washrooms, and a loading dock
- Located within the Glenmore
  Business Park owned and operated
  by Dream Industrial
- Quick access to Glenmore,
  Blackfoot and Deerfoot Trail
- Close to numerous amenities such as Deerfoot Meadows, Heritage Square, and Calgary Farmers Market