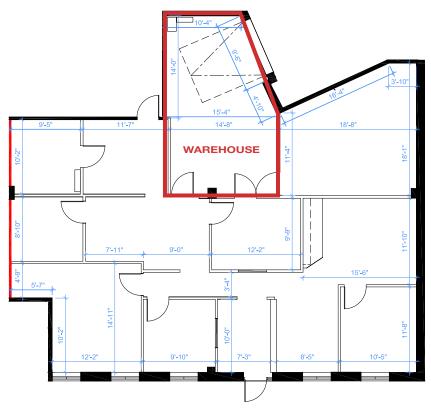

### Floor Plan

### **Property Highlights**

- 2,517 square foot office unit with minimal warehouse, a dock door and 5,000 square feet of yard space currently being used for trailer parking
- Includes 7 private offices, common area washrooms, and a loading dock
- Located within the Glenmore
  Business Park owned and operated
  by Dream Industrial
- Quick access to Glenmore,
  Blackfoot and Deerfoot Trail
- Close to numerous amenities such as Deerfoot Meadows, Heritage Square, and Calgary Farmers Market