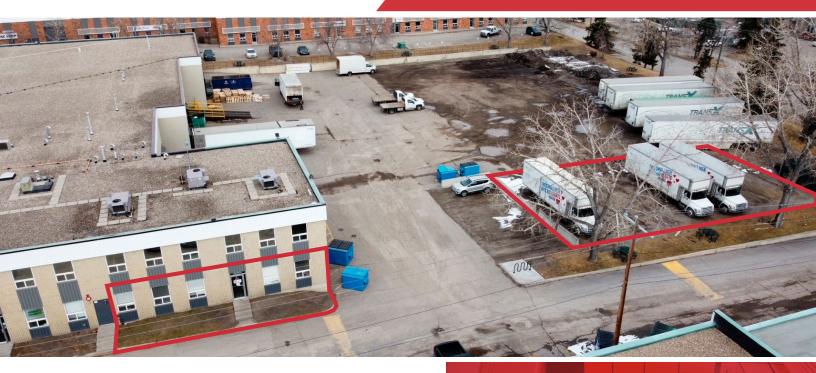

## FOR SUBLEASE

 $2,517 \pm SF$  Office Unit  $5,000 \pm SF$  Yard

### Office Unit / Yard

610 70 Avenue SE | Unit AD | Calgary, Alberta

### **Property Highlights**

- 2,517 square foot office unit with minimal warehouse, a dock door and 5,000 square feet of yard space currently being used for trailer parking
- Includes 7 private offices, common area washrooms, and a loading dock
- Located within the Glenmore
  Business Park owned and operated
  by Dream Industrial
- Quick access to Glenmore,
  Blackfoot and Deerfoot Trail
- Close to numerous amenities such as Deerfoot Meadows, Heritage Square, and Calgary Farmers Market