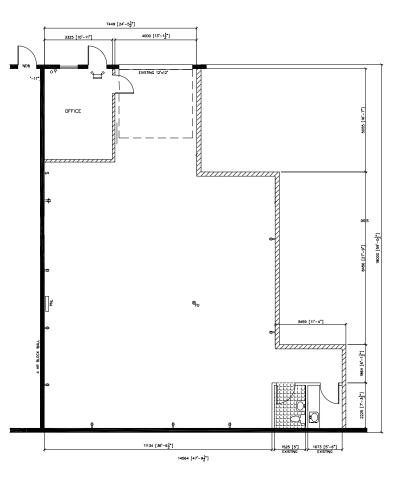

LABLE

2,184 SF

\$2.950.00

\$8.38 PSF (2025)

5 Years

5 Year

I-G

24' in warehouse

208/120V, 3phase, 70 amp

12' x 12' drive in

May 1, 2025

THIS BROCHURE IS INTENDED FOR INFORMATION PURPOSES ONLY AND SHOULD NOT BE RELIED UPON FOR ACCURATE FACTUAL INFORMATION BY THE RECIPIENTS HEREOF. THE INFORMATION CONTAINED HEREIN IS BASED ON INFORMATION WHICH NAI ADVENT DEEMS RELIABLE, HOWEVER, NAI ADVENT ASSUMES NO RESPONSIBILITY FOR THE DEGREE OF ACCURACY OF SUCH INFORMATION, NOR DOES NAI ADVENT REPRESENT OR WARRANT THE INFORMATION CONTAINED HEREIN. RECIPIENTS HEREOF SHOULD CONDUCT THEIR OWN INVESTIGATIONS TO DETERMINE THE ACCURACY OF INFORMATION CONTAINED HEREIN. THE INFORMATION CONTAINED HEREIN. SUBJECT TO CHANGE WITHOUT NOTICE.

# FOR LEASE | A2, 9805 HORTON ROAD SW





### **FLOOR PLAN**



### SITE PLAN









## **FOR LEASE**

**Excellent Central Location** 

A2, 9805 Horton Road SW





### **Kaile Landry**

Associate klandry@naiadvent.com (403) 669-3050

### Jennifer Myles

Associate jmyles@naiadvent.com (403) 975-2616

### **Brody Butchart**

Senior Associate bbutchart@naiadvent.com (403) 389 7857

### Jamie Coulter, SIOR

Vice President/Partner jcoulter@naiadvent.com (403) 835 1535