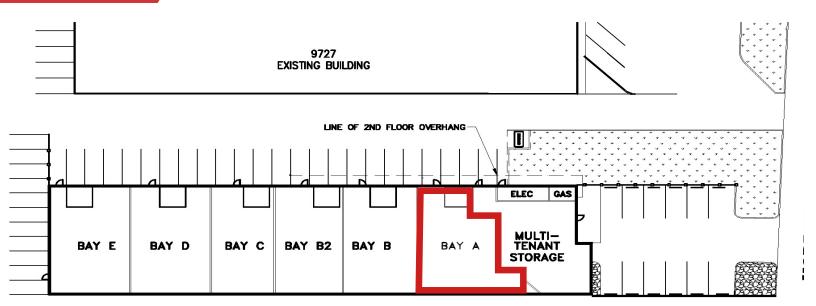

\$2.950.00

\$8.38 PSF (2025)

5 Years

5 Year

I-G

24' in warehouse

208/120V, 3phase, 70 amp

12' x 12' drive in

May 1, 2025

THIS BROCHURE IS INTENDED FOR INFORMATION PURPOSES ONLY AND SHOULD NOT BE RELIED UPON FOR ACCURATE FACTUAL INFORMATION BY THE RECIPIENTS HEREOF. THE INFORMATION CONTAINED HEREIN IS BASED ON INFORMATION WHICH NAI ADVENT DEEMS RELIABLE, HOWEVER, NAI ADVENT ASSUMES NO RESPONSIBILITY FOR THE DEGREE OF ACCURACY OF SUCH INFORMATION, NOR DOES NAI ADVENT REPRESENT OR WARRANT THE INFORMATION CONTAINED HEREIN. RECIPIENTS HEREOF SHOULD CONDUCT THEIR OWN INVESTIGATIONS TO DETERMINE THE ACCURACY OF INFORMATION CONTAINED HEREIN. THE INFORMATION CONTAINED HEREIN. SUBJECT TO CHANGE WITHOUT NOTICE.

# FOR LEASE | A2, 9805 HORTON ROAD SW





### **FLOOR PLAN**



### SITE PLAN









## **FOR LEASE**

**Excellent Central Location** 

A2, 9805 Horton Road SW





### **Kaile Landry**

Associate klandry@naiadvent.com (403) 669-3050

### Jennifer Myles

Associate jmyles@naiadvent.com (403) 975-2616

### **Brody Butchart**

Senior Associate bbutchart@naiadvent.com (403) 389 7857

### Jamie Coulter, SIOR

Vice President/Partner jcoulter@naiadvent.com (403) 835 1535