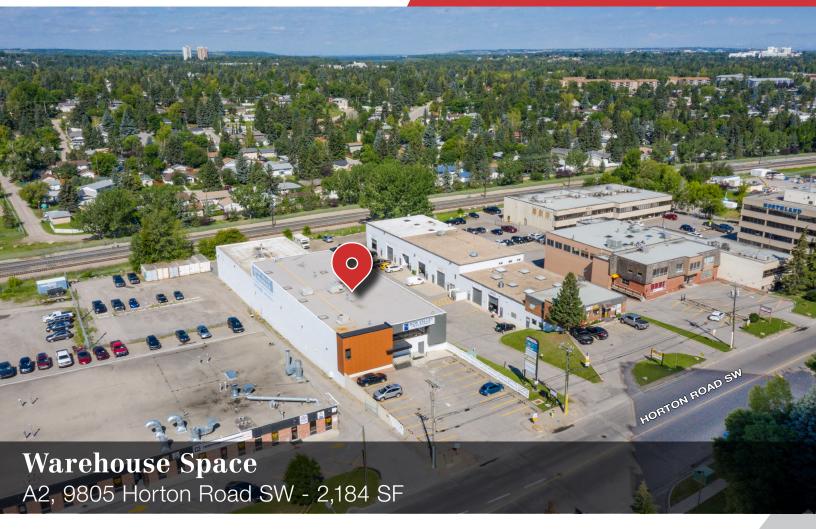

### **FOR LEASE**

Excellent Central Location A2, 9805 Horton Road SW

### **PROPERTY HIGHLIGHTS**

- » Ideally located with easy access to Southland Drive and Macleod Trail
- » Across the street from various restaurants and retail amenities as part of Southland Crossing shopping centre
- » Within walking distance to Southland CTrain Station
- » 24' clear ceiling height in warehouse
- » Water and gas included in the operating cost
- » 70 amp panel; 208/120v 3 phase
- » 12' x 12' overhead drive in door
- » Developed, owned and managed by Telsec Property Corporation