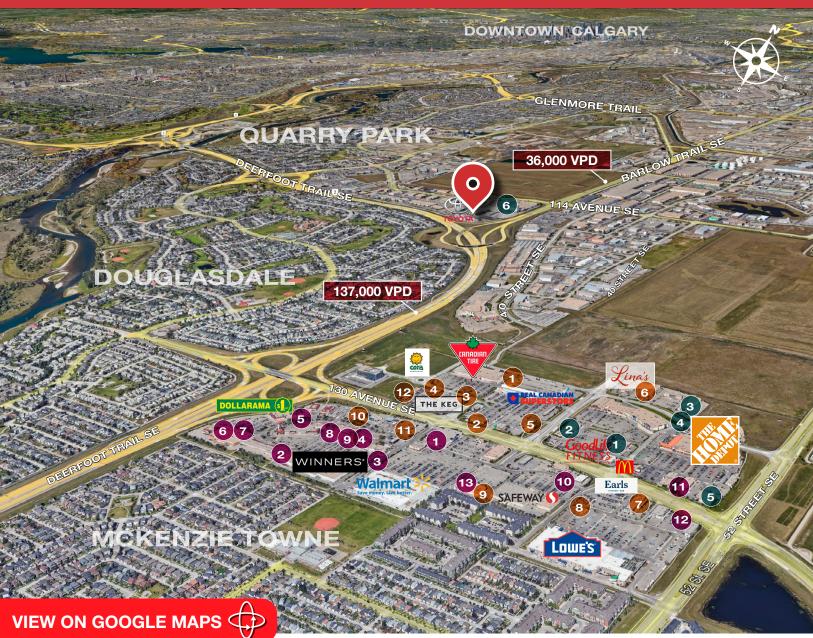

### SHEPARD CENTRE & SOUTH TRAIL CROSSING

### Food, Drinks & Market

- 1. Bento Sushi
- 2. Costa Vida
- 3. The Burger's Priest
- 4. Karma Fine Indian Cuisine
- 5. Montana's
- 6. Lina's, Italian Supermercato
- 7. Five Guys
- 8. Toad 'n' Turtle Pubhouse & Grill
- 9. South St. Burger
- 10. Boston Pizza
- 11. Calavera Cantina
- 12. Kiro Sushi

### Lifestyle & Recreation

- 1. GoodLife Fitness Calgary
- Club Pilates
- 3. Soul Hot Yoga Inc
- 4. Ultimate Dance Company
- 5. Massage Heights Shepard Regional
- 6. Deerfoot Inn & Casino

## Shopping

- 1. London Drugs
- 2. Staples
- 3. Sport Chek
- 4. Crystal Glass Canada Ltd
- 5. Sherwin-Williams Paint Store
- 6. Marshalls
- 7. HomeSense
- 8. PetSmart
- 9. Mastermind Toys
- 10. Petland South Trail
- 11. The Brick Mattress Store
- Structube
  Mark's