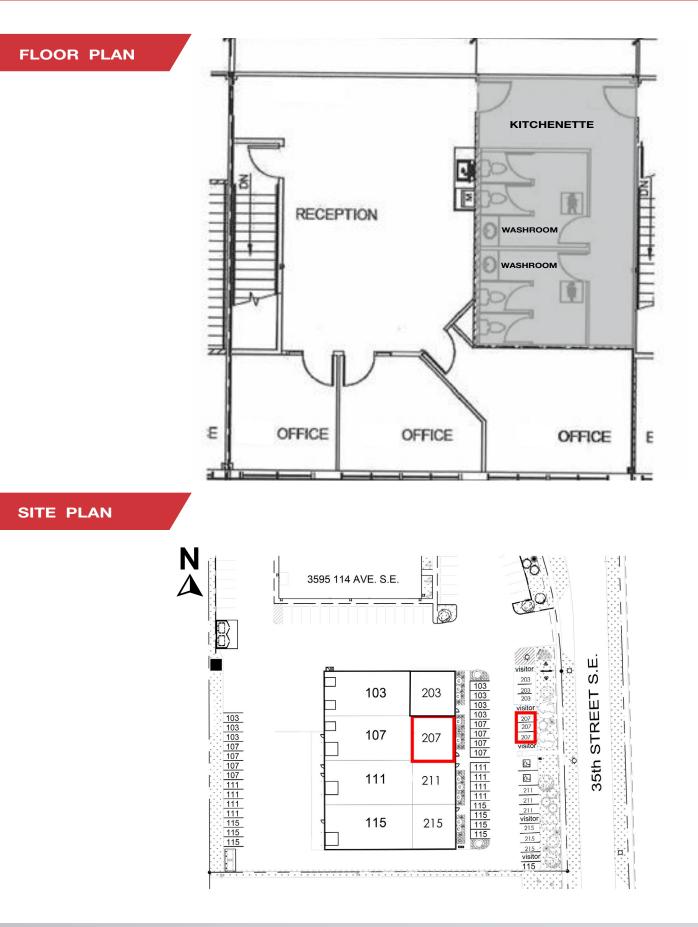

#### **PROPERTY HIGHLIGHTS**

- » Second Floor Office Suite available for lease
- » 3 offices with open reception area
- Ideally located with easy access to Deerfoot
  Trail, Barlow Trail and Stoney Trail
- » Shared common area, kitchen and washrooms with neighbouring unit
- Developed, owned and managed by Telsec
  Property Corporation

#### SPACE DETAILS

| AVAILABLE AREA            | 1,297 SF                                 |
|---------------------------|------------------------------------------|
| NET MONTHLY RENT          | Market                                   |
| OP COST &<br>PROPERTY TAX | \$14.76 PSF<br>(includes utilities)      |
| LEASE TERM                | 5 year                                   |
| PARKING                   | 3 assigned<br>(street parking available) |
| ZONING                    | I-B                                      |
| Available                 | Immediately                              |