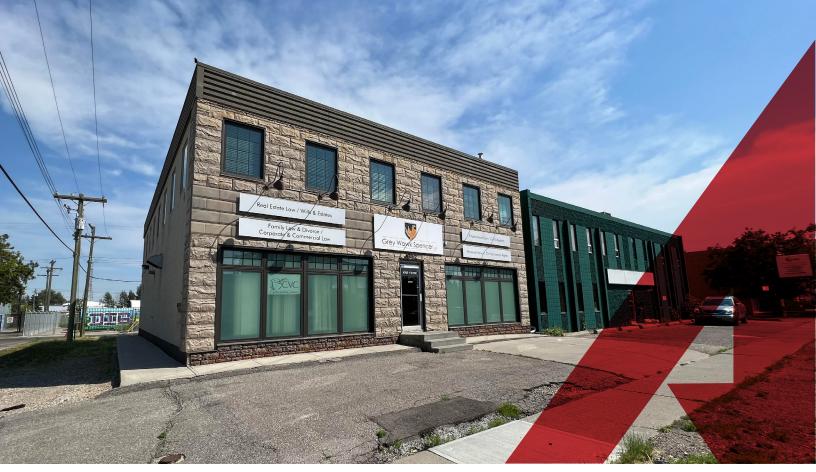

FOR SALE / LEASE - INDUSTRIAL BUILDING WITH HEAVY OFFICE > NA Advent

# 4702 1 Street SW | Calgary, AB

- Prime building and location for rezoning to more commercial friendly.
- Fully air-conditioned suites boast ample natural light.
- The property features plenty of free street parking and limited onsite parking.
- Strategically located 1 block east of Macleod Trail SW.
- Professionally managed by NAI Advent.
- Confidentiality Agreement link here.

## **4702 1 Street SW** Calgary, AB

| Year Built      | 1966                           |
|-----------------|--------------------------------|
| Total Building: | 7,230+/- SQ FT (Over 2 Floors) |
| Subdivision:    | Manchester                     |
| Sale Price:     | \$1,395,000                    |
| Lease Rate:     | Market                         |
| Lease Area:     | Inquire for Suite Availability |
| Op. Costs:      | \$12.22 PSF (2024)             |
| Property Tax    | \$30,560.04(2025)              |
| Availability:   | Immediate                      |
| Zoning:         | I-R Industrial-Redevelopment   |
| Parking:        | Ample street parking available |
| Loading:        | Drive-In Door (10'x10') TBV    |