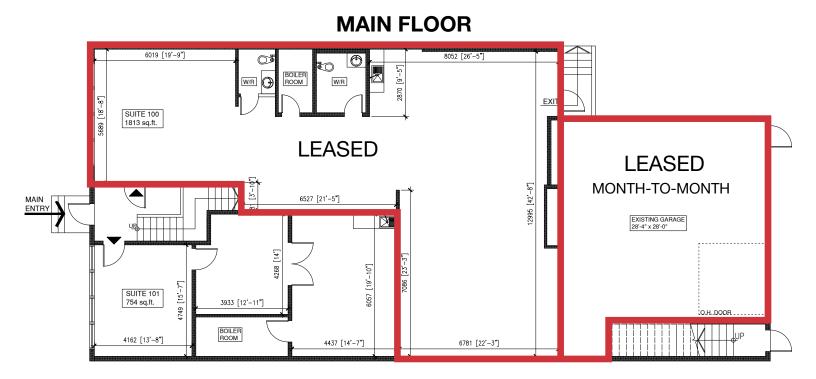

| Manchester                     |
| Sale Price:     | \$1,395,000                    |
| Lease Rate:     | Market                         |
| Lease Area:     | Inquire for Suite Availability |
| Op. Costs:      | \$12.22 PSF (2024)             |
| Property Tax    | \$30,560.04(2025)              |
| Availability:   | Immediate                      |
| Zoning:         | I-R Industrial-Redevelopment   |
| Parking:        | Ample street parking available |
| Loading:        | Drive-In Door (10'x10') TBV    |





3633 8 STREET SE Calgary, AB T2G 3A5 +1 403 984 9800 naiadvent.com KAILE LANDRY Associate (403) 669-3050 klandry@naiadvent.com

JENNIFER MYLES Associate (403) 975-2616 jmyles@naiadvent.com BRODY BUTCHART Senior Associate (403) 389 7857 bbutchart@naiadvent.com

## **FLOOR PLAN \***



### SECOND FLOOR



All dimensions and areas are approximate and should be used for reference only. The developer reserves the right to make revisions to this plan. E & O.E.



3633 8 STREET SE Calgary, AB T2G 3A5 +1 403 984 9800 naiadvent.com

KAILE LANDRY Associate (403) 669-3050

**JENNIFER MYLES** Associate (403) 975-2616 klandry@naiadvent.com jmyles@naiadvent.com **BRODY BUTCHART** Senior Associate (403) 389 7857 bbutchart@naiadvent.com

# **INDUSTRIAL - REDEVELOPMENT (IR) ZONING**

#### **PERMITTED USES**

- Artist's Studio
- Auto Body and Paint Shop
- Auto Service Major
- Auto Service Minor
- Beverage Container Quick Drop Facility
- Brewery, Winery and Distillery
- Car Wash Multi Vehicle
- Car Wash Single Vehicle
- Catering Service Major
- Catering Service Minor
- Crematorium
- Dr