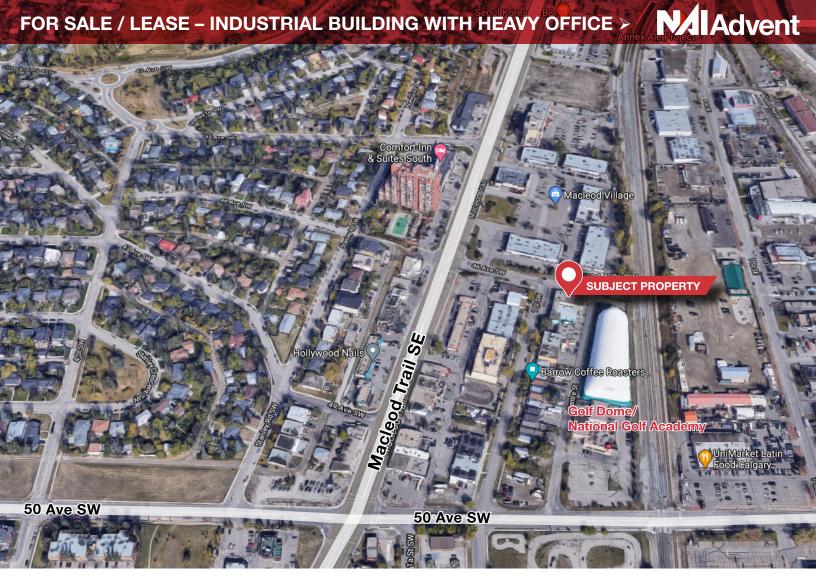

FOR SALE / LEASE - INDUSTRIAL BUILDING WITH HEAVY OFFICE > NA Advent

# 4702 1 Street SW | Calgary, AB

- Prime building and location for rezoning to more commercial friendly.
- Fully air-conditioned suites boast ample natural light.
- The property features plenty of free street parking and limited onsite parking.
- Strategically located 1 block east of Macleod Trail SW.
- Professionally managed by NAI Advent.
- Confidentiality Agreement link here.