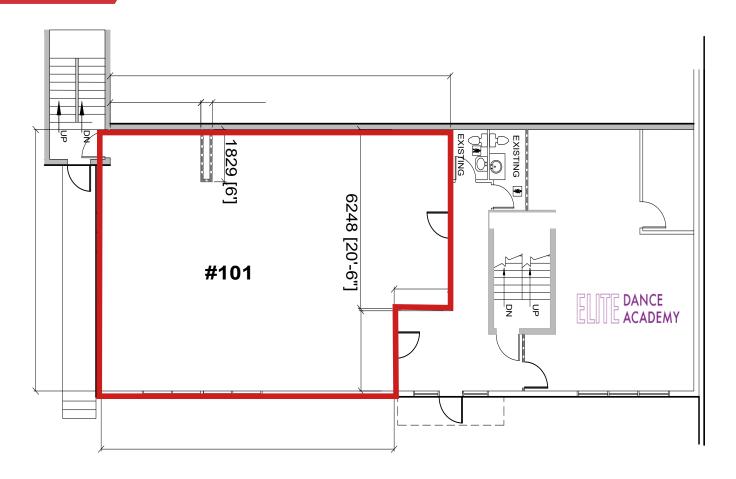

### **FOR LEASE**

Excellent Central Location
Unit 101 - 9715 Horton Road SW



### **PROPERTY HIGHLIGHTS**

- » Ideally located with easy access to Southland Drive and Macleod Trail
- Across the street from various restaurants and retail amenities as part of Southland Crossing shopping centre
- Within walking distance to Southland CTrain Station
- » Developed, owned and managed by Telsec Property Corporation

### SPACE DETAILS

AVAILABLE AREA 1,594 SF
NET MONTHLY RENT \$2,200.00
OP COST & PROPERTY TAX \$12.02 PSF
LEASE TERM 5 Years
ZONING 1-C

PARKING 2 stalls

AVAILABLE Immediately

## FOR LEASE | #101, 9715 HORTON ROAD SW



### SITE PLAN









# FOR LEASE | #101, 9715 HORTON ROAD SW











## **FOR LEASE**

**Excellent Central Location** 

Unit 101 - 9715 Horton Road SW





### **Kaile Landry**

Associate klandry@naiadvent.com (403) 669-3050

### Jennifer Myles

Associate jmyles@naiadvent.com (403) 975-2616

#### **Brody Butchart**

Senior Associate bbutchart@naiadvent.com (403) 389 7857

#### Jamie Coulter, SIOR

Vice President/Partner jcoulter@naiadvent.com (403) 835 1535