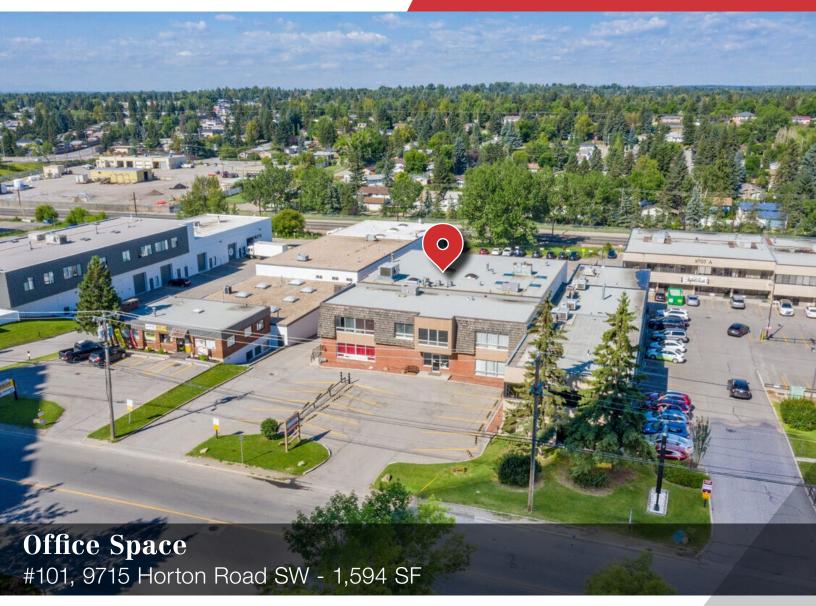

### **FOR LEASE**

Excellent Central Location
Unit 101 - 9715 Horton Road SW

### SPACE DETAILS

AVAILABLE AREA 1,594 SF
NET MONTHLY RENT \$2,200.00
OP COST & PROPERTY TAX \$12.02 PSF
LEASE TERM 5 Years
ZONING 1-C

PARKING 2 stalls

AVAILABLE Immediately