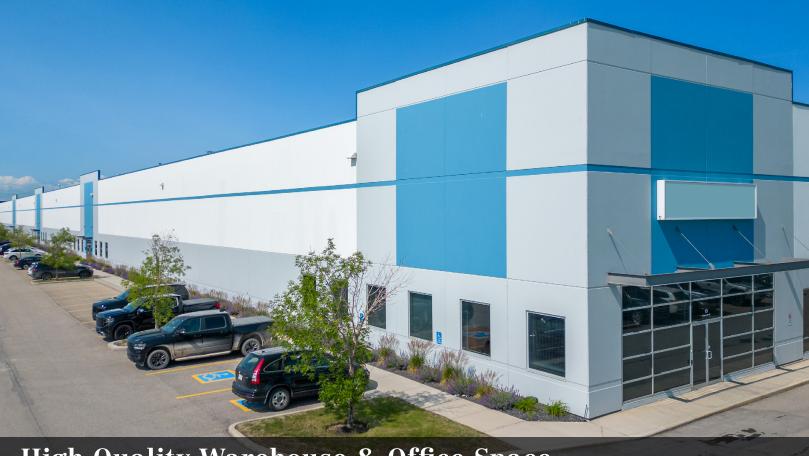

# High Quality Warehouse & Office Space 19 Aero Drive NE | Bay 13 | Calgary, AB

### PROPERTY HIGHLIGHTS

- Modern, clean, warehouse and office space, ideal for logistics, distribution, and variety of business operations.
- Corner unit industrial warehouse with direct exposure to Aero Drive.
- Excellent visibility and easy access to Deerfoot Trail.
- Ample on-site parking to accommodate customer and staff parking.
- Located in a high-demand area, surrounded by variety of amenities and near Calgary International Airport.
- ▶ Headlease extension available.