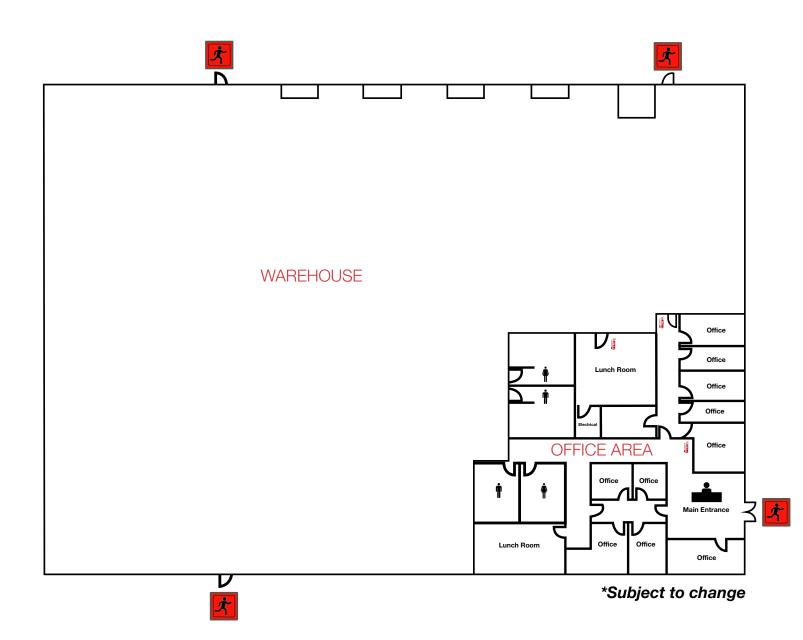

### **FLOOR PLAN**

### PROPERTY DETAILS

| WAREHOUSE      | 33,500 SF± (TBV)                                              |
|----------------|---------------------------------------------------------------|
| OFFICE         | 7,098 SF ± (TBV)                                              |
| TOTAL AREA     | 40,598 SF (TBV)                                               |
| POWER          | TBV                                                           |
| LOADING        | 1 Drive-in Door<br>4 Dock Doors with levelers                 |
| ZONING         | S-CRI<br>(Special Purpose – City and Regional Infrastructure) |
| SUBLEASE RATE  | Market                                                        |
| OPERATING COST | \$4.31                                                        |
| SUBLEASE TERM  | Until Oct 30, 2028<br>(Headlease wrap available)              |