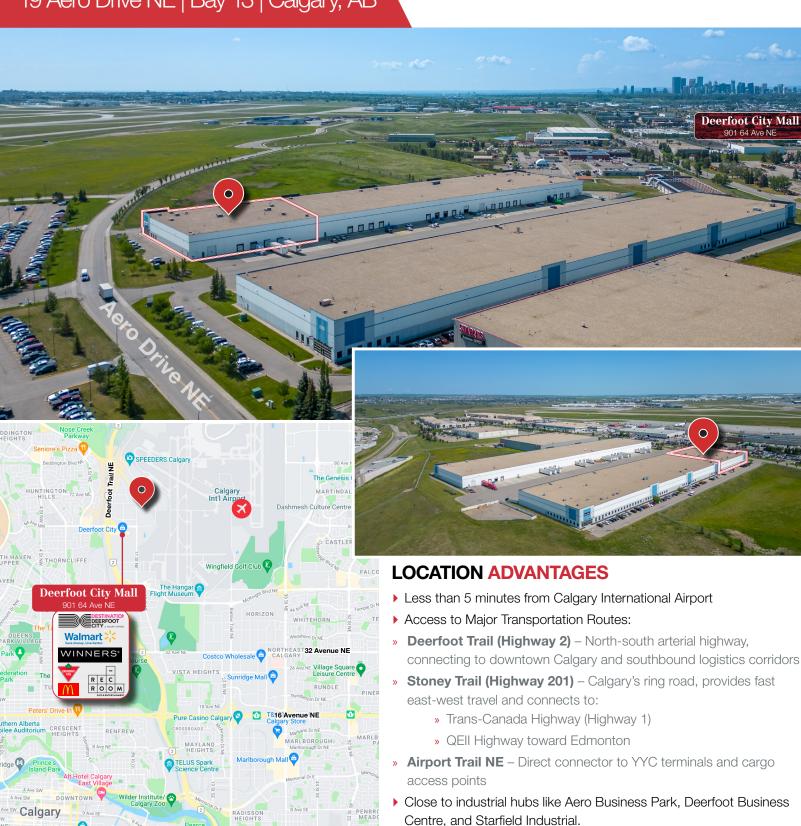

# FOR SUBLEASE

40,598+/- SF (TBV)

19 Aero Drive NE | Bay 13 | Calgary, AB

Sobeys distribution.

Close to major tenants such as Purolator, Amazon, FedEx, and

# FOR SUBLEASE

40,598+/- SF (TBV)

19 Aero Drive NE | Bay 13 | Calgary, AB

### **DRIVING TIMES**

Calgary Airport 4.3 km | 6 minutes

16th Avenue NE 7.8 km | 11 minutes

Deerfoot Trail NE 2.2 km | 5 minutes

Stoney Trail 8.8 km | 8 minutes

Downtown Calgary 12.9 km | 16 minutes