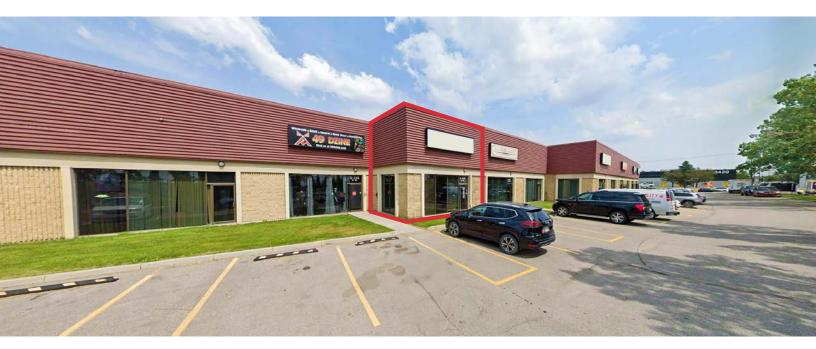

#### **FOR LEASE** ±2,323 SF of Industrial/Flex Space 9-3419 12 St NE, Calgary, AB T2E 6S6

# **Office/Warehouse Flex Bay**

Unit 9, 3419 12 Street NE, Calgary, AB T2E 6S6

## **PROPERTY HIGHLIGHTS**

- Prime location on the South-Western edge of McCall, one of Calgary's most central and established industrial areas
- Excellent exposure just off 32nd Ave, with quick access to Deerfoot Trail, Barlow Trail, and McKnight Blvd
- 10 minutes to Calgary International Airport, 12 minutes to downtown
- Zoned I-G which supports a wide range of industrial and service-based uses
- Efficient layout with 3 private offices, 2 washrooms, and a bright warehouse space