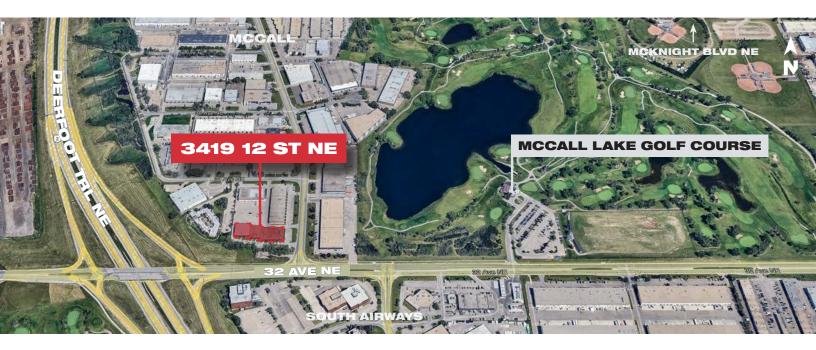

## **PROPERTY HIGHLIGHTS**

- Prime location on the South-Western edge of McCall, one of Calgary's most central and established industrial areas
- Excellent exposure just off 32nd Ave, with quick access to Deerfoot Trail, Barlow Trail, and McKnight Blvd
- 10 minutes to Calgary International Airport, 12 minutes to downtown
- Zoned I-G which supports a wide range of industrial and service-based uses
- Efficient layout with 3 private offices, 2 washrooms, and a bright warehouse space