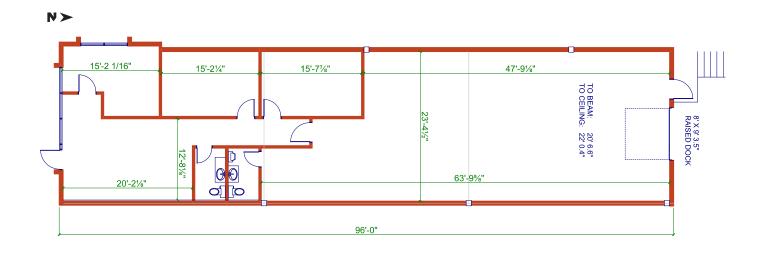

## **PROPERTY DETAILS**

| ZONING         | I-G (Industrial General)    |
|----------------|-----------------------------|
| TOTAL AREA     | ±2,323 SF                   |
| LEASE RATE     | Market                      |
| OP COST        | \$7.83 PSF                  |
| POWER          | 125 Amps, 3 phase (TBV)     |
| CEILING HEIGHT | 22'                         |
| LOADING        | 1x Dock door (8' x 9'3.5")  |
| OCCUPANCY      | Available September 1, 2025 |

**C** +1 403 984 9800

±2,323 SF of Industrial/Flex Space 9-3419 12 St NE, Calgary, AB T2E 6S6

FLOORPLAN

For more info, please contact:

Kaile Landry +1 403 669 3050 klandry@naiadvent.com

**Brody Butchart** 