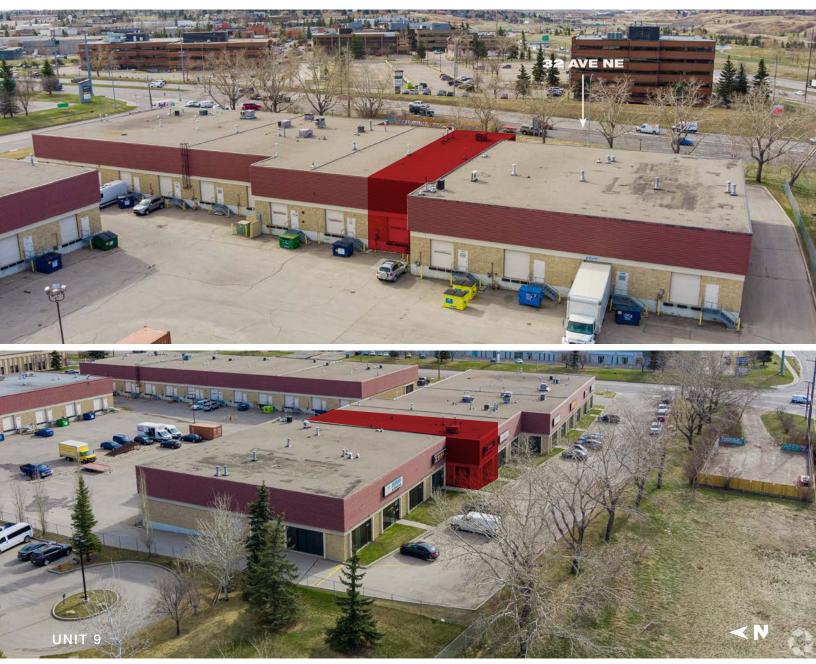

#### **FOR LEASE** ±2,323 SF of Industrial/Flex Space 9-3419 12 St NE, Calgary, AB T2E 6S6

# **Office/Warehouse Flex Bay**

Unit 9, 3419 12 Street NE, Calgary, AB T2E 6S6