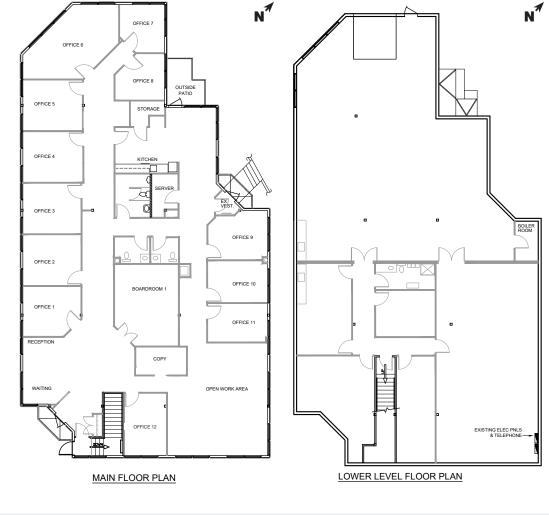

The main level offers a welcoming reception, **12 private offices**, a **boardroom**, **3 washrooms** and a **full kitchen with high-end finishes** and access to a **private patio**. The lower level includes **additional offices**, **flex warehouse**/ **storage space**, and a **fourth washroom with shower**.

#### **FLOORPLANS & SITE PLAN**

For more information, please contact:

**Jennifer Myles** +1 403 975 2616 jmyles@naiadvent.com

+1 403 389 7857 bbutchart@naiadvent.com

jcoulter@naiadvent.com

 $\mathbf{O}$ 3633 8 Street SE, Calgary, AB T2G 3A5 **C** +1 403 984 9800