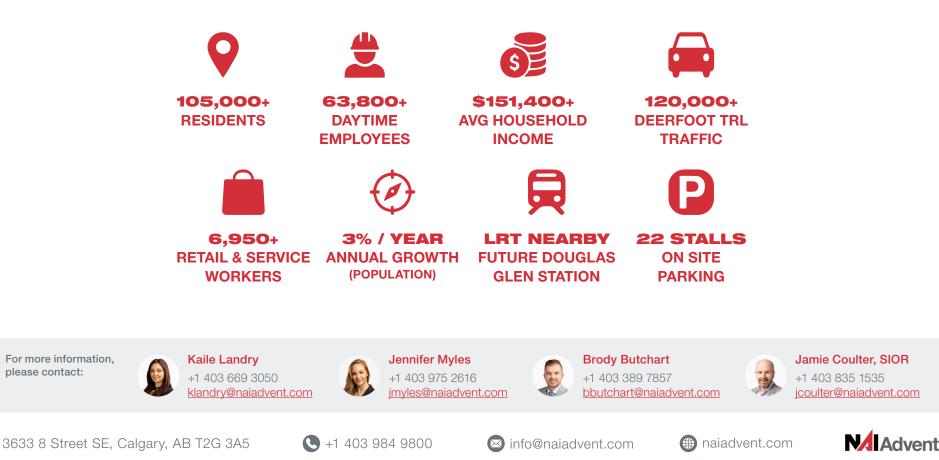

#### DEMOGRAPHICS & ACCESSIBILITY

Located in a vibrant and growing commercial node, 3122 114th Ave SE is supported by strong surrounding demographics. Within a 5 km radius, the area boasts a population of over 105,000 residents, expected to grow by 3% annually through 2033. Average household income in this trade area exceeds \$150,000, and there are more than 63,000 daytime employees within reach — including over 6,900 in retail and service businesses alone.

Major roadways including Deerfoot Trail (120,000+ VPD), Barlow Trail (29,000+ VPD), and 114th Ave SE (15,000+ VPD) provide excellent accessibility to both customers and staff. Close proximity to future Green Line LRT stations, also ensures long-term transit connectivity. Nearby destinations include South Trail Crossing, Shepard Regional Centre, Deerfoot Inn & Casino, and a full range of dining, hospitality, and wellness amenities.