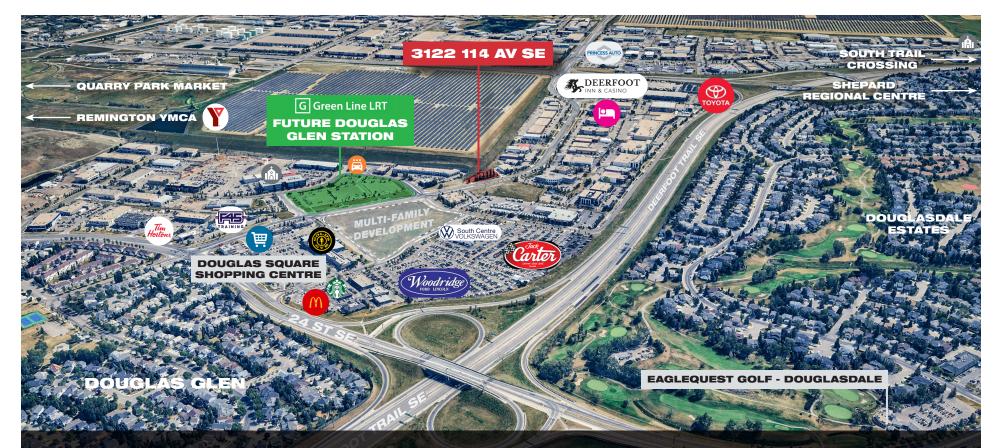

#### STRATEGIC LOCATION

Located in Southeast Calgary, in the established Douglasdale Business Park, this site offers excellent visibility and access to Deerfoot Trail, Barlow Trail, Stoney Trail, and 130th Ave SE. Nearby amenities include South Trail Crossing, Shepard Regional Centre, Quarry Park Market, Deerfoot Inn & Casino, and a wide range of dining, retail, fitness, and hotel options - all within minutes.

#### DEMOGRAPHICS & ACCESSIBILITY

Located in a vibrant and growing commercial node, 3122 114th Ave SE is supported by strong surrounding demographics. Within a 5 km radius, the area boasts a population of over 105,000 residents, expected to grow by 3% annually through 2033. Average household income in this trade area exceeds \$150,000, and there are more than 63,000 daytime employees within reach — including over 6,900 in retail and service businesses alone.

Major roadways including Deerfoot Trail (120,000+ VPD), Barlow Trail (29,000+ VPD), and 114th Ave SE (15,000+ VPD) provide excellent accessibility to both customers and staff. Close proximity to future Green Line LRT stations, also ensures long-term transit connectivity. Nearby destinations include South Trail Crossing, Shepard Regional Centre, Deerfoot Inn & Casino, and a full range of dining, hospitality, and wellness amenities.