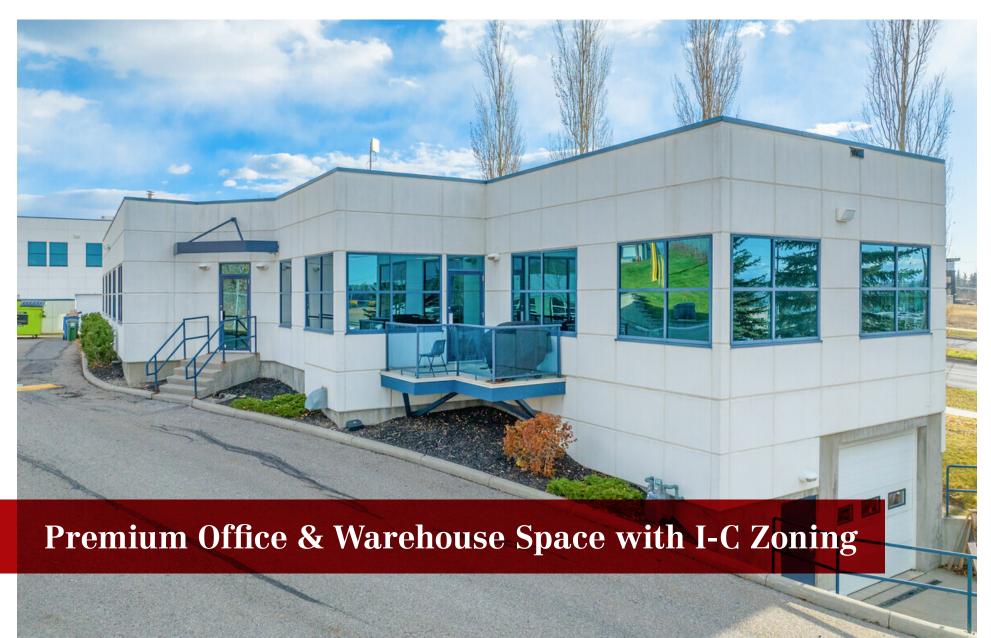

## **FOR LEASE**

±9,954 SF | Office and Warehouse 3122 114 Ave SE, Calgary, AB T2Z 3X2 | Douglasdale Business Park

±9,954 SF | Office and Warehouse 3122 114 Ave SE, Calgary, AB T2Z 3X2 | Douglasdale Business Park

#### **OPPORTUNITY OVERVIEW**

Position your business in a versatile, professionally finished standalone building in Douglasdale Business Park. **Built in 2000**, this **9,954 SF** property spans two developed levels and highly sought-after **I-C zoning**, this space seamlessly blends **corporate-grade office amenities** with functional warehouse/flex space.