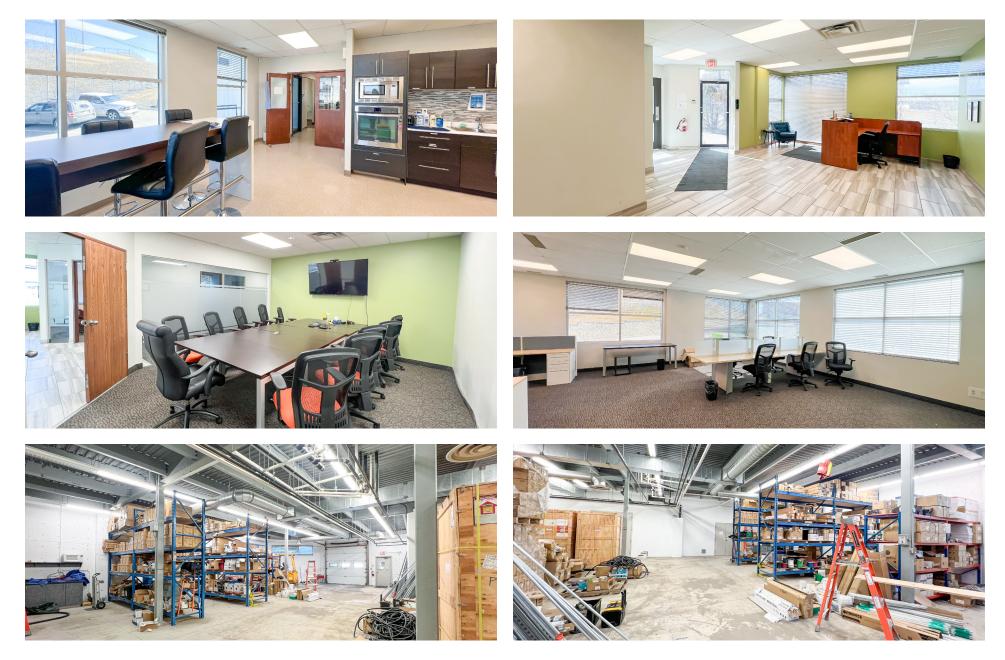

#### **OPPORTUNITY OVERVIEW**

Position your business in a versatile, professionally finished standalone building in Douglasdale Business Park. **Built in 2000**, this **9,954 SF** property spans two developed levels and highly sought-after **I-C zoning**, this space seamlessly blends **corporate-grade office amenities** with functional warehouse/flex space.

The main level offers a welcoming reception, **12 private offices**, a **boardroom**, **3 washrooms** and a **full kitchen with high-end finishes** and access to a **private patio**. The lower level includes **additional offices**, **flex warehouse**/ **storage space**, and a **fourth washroom with shower**.

### **KEY FEATURES**

- » Standalone building with high-quality finishes
- » HVAC throughout, including warehouse and support spaces
- » Full kitchen with patio access
- » Large boardroom and flexible office configurations
- » Washroom with shower on lower level
- » Ample parking
- » Ideal for a variety of office, showroom, or light industrial uses
- » Professionally developed, owned, and managed by Telsec Property Corporation